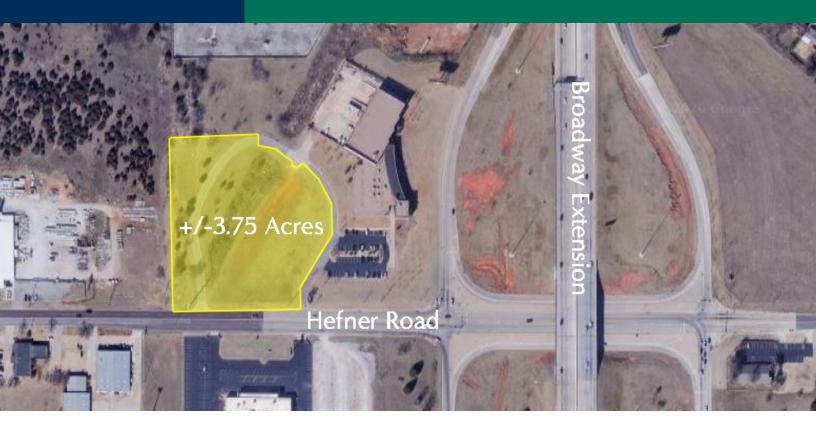

## Broadway Extension and Hefner Road

Oklahoma City, OK 73114

## LAND SPACE NOW AVAILABLE

| Sale Price: | \$900,000 |
|-------------|-----------|

Lot Size: +/- 3.75 Acres

Zoning: C-3, Community Commercial

## **PROPERTY OVERVIEW**

- •Located immediately adjacent to Boldt Construction Company's US Southern Operations
- Visibility from Broadway Extension
- Accessible from Hefner Road

## **LOCATION OVERVIEW**

Located on the Northwest Corner of the Broadway Extension and Hefner Road just to the West of the Boldt Building.

CRAIG TUCKER 405.843.7474 ctucker@priceedwards.com priceedwards.com