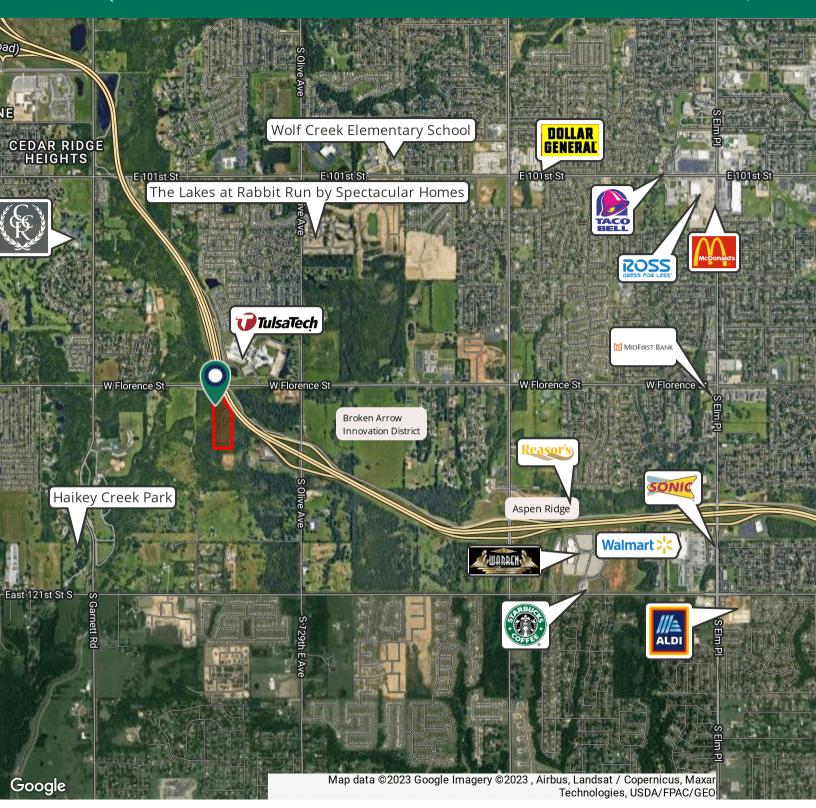

The property's Turnpike location is outstanding based on its proximity to the Tulsa Technology Broken Arrow campus and The City Of Broken Arrow's 100~acre Innovation District (Planning Phase). Aspen Ridge, under development with Reasor's, Kum & Go, and Chipotle is 1.5 miles to the Southeast. Another near by attraction is Haikey Creek Park, less than 1 mile from the site.