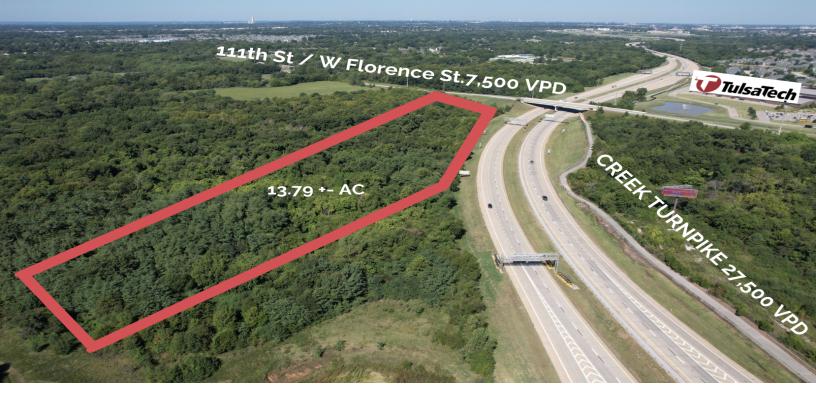

#### **FEATURES**

- +13.79 acres unplatted
- +Accessible by access road from E 111th St
- +All utilities to the site sewer, water, electric
- +High growth corridor in South Broken Arrow
- +Dense residential development in the area
- +664' of frontage on the Creek Turnpike
- +200' of frontage along E 111th St. / W Florence St
- +111th St to be widened to a 4-lane road
- +Creek Turnpike Traffic Count / Day 27,500 (Southbound)

The property's Turnpike location is outstanding based on its proximity to the Tulsa Technology Broken Arrow campus and The City Of Broken Arrow's 100~acre Innovation District (Planning Phase). Aspen Ridge, under development with Reasor's, Kum & Go, and Chipotle is 1.5 miles to the Southeast. Another near by attraction is Haikey Creek Park, less than 1 mile from the site.