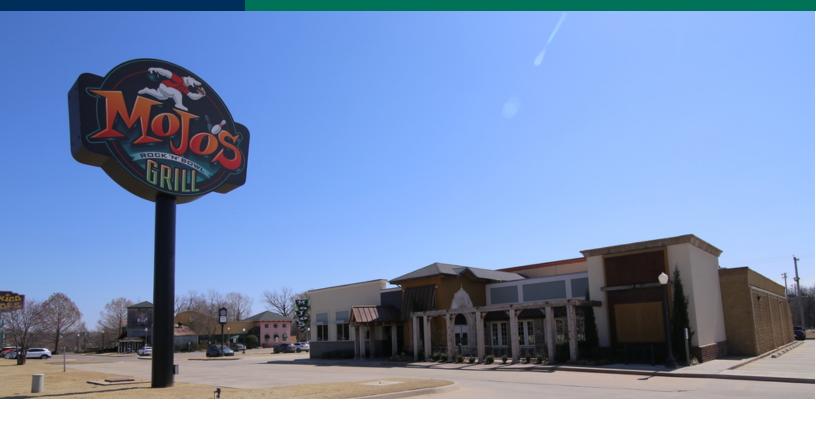

# Former MoJo's Bar & Grill

223 E Hall of Fame Ave, Stillwater, OK 74075

### **PROPERTY OVERVIEW**

The restaurant consists of 12,000 square feet situated on 1.637 acres of land. The property is turn-key and operational for an owner/user wanting to open a bar & restaurant concept, with 4 bowling lanes included. The Former MoJo's is surrounded by national retailers including: CVS, McAlister's Deli, Starbucks, Chili's Bar & Grill, Red Lobster, Panera Bread, Chipotle Mexican Grill, Jack In The Box, and Verizon. The property also backs up to Stickland Park with multiple hospitality concepts surrounding the property.

# LOCATION OVERVIEW

The Former MoJo's Bar & Grill is located at 223 E. Hall of Fame Avenue in Stillwater, Oklahoma. The property has frontage on E. Hall of Fame Ave. and just east of Main Street. Stillwater is the tenth largest city in Oklahoma with over 47,000 population. Stillwater is home to the main campus of Oklahoma State University, as well as a branch of Northern Oklahoma College, Meridian Technology Center, and the Oklahoma Department of Career and Technology Education. Stillwater has a diverse economy with a foundation in aerospace, agribusiness,