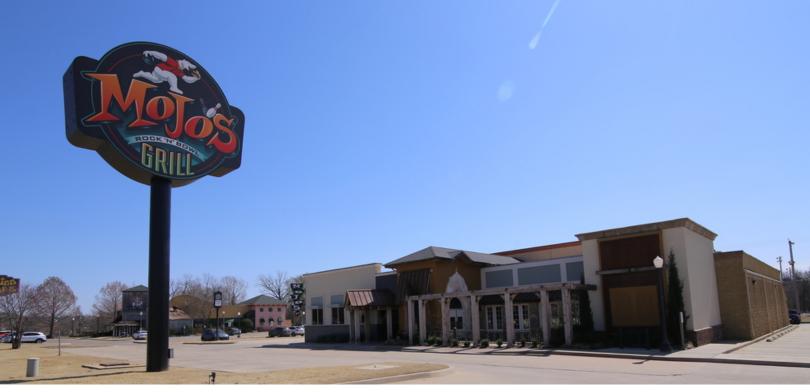

### **PROPERTY OVERVIEW**

The restaurant consists of 12,000 square feet situated on 1.637 acres of land. The property is turn-key and operational for an owner/user wanting to open a bar & restaurant concept, with 4 bowling lanes included. The Former MoJo's is surrounded by national retailers including: CVS, McAlister's Deli, Starbucks, Chili's Bar & Grill, Red Lobster, Panera Bread, Chipotle Mexican Grill, Jack In The Box, and Verizon. The property also backs up to Stickland Park with multiple hospitality concepts surrounding the property.

# LOCATION OVERVIEW

The Former MoJo's Bar & Grill is located at 223 E. Hall of Fame Avenue in Stillwater, Oklahoma. The property has frontage on E. Hall of Fame Ave. and just east of Main Street. Stillwater is the tenth largest city in Oklahoma with over 47,000 population. Stillwater is home to the main campus of Oklahoma State University, as well as a branch of Northern Oklahoma College, Meridian Technology Center, and the Oklahoma Department of Career and Technology Education. Stillwater has a diverse economy with a foundation in aerospace, agribusiness,