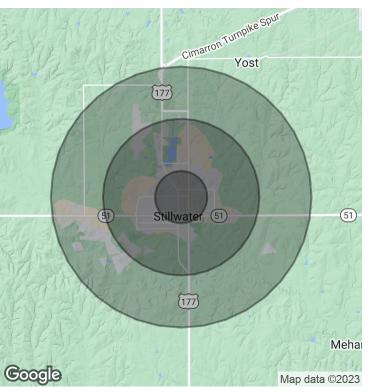

# **DEMOGRAPHICS (PER 2010 CENSUS; 5 MILES RADIUS)**

| Total Population    | 52,739    |
|---------------------|-----------|
| Population Density  | 52,739    |
| Median Age          | 25.7      |
| Median Age (Male)   | 25.0      |
| Median Age (Female) | 26.5      |
| Total Households    | 20,569    |
| # of Persons Per HH | 2.6       |
| Average HH Income   | \$43,086  |
| Average House Value | \$164,182 |