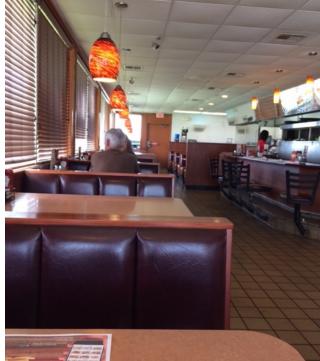

## LOCATION OVERVIEW

This freestanding restaurant is ideally located at the busy intersection of US Highway 64 (South 32nd St) and Arline Avenue on the hard NW/ corner offering easy access from either street.

### **PROPERTY HIGHLIGHTS**

- Pylon signage •
- Large parking area ٠
- Located on hard corner •
  - Current tenant: Sam's Southern Eatery -Expiration Date August 31, 2021
- NOI \$30,169 with increase of \$2,400 per yr years 2 & 3 .