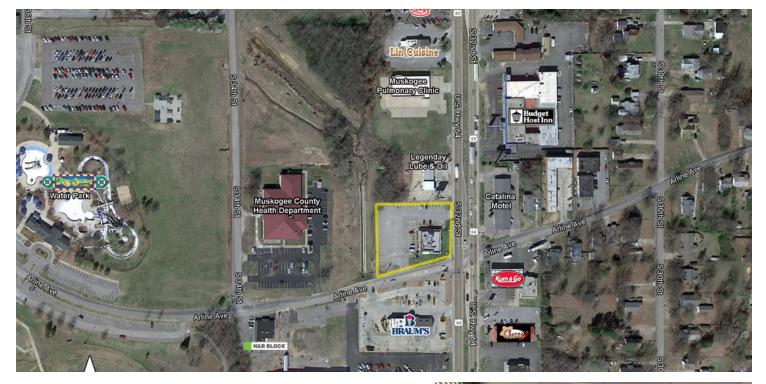

## LOCATION OVERVIEW

This freestanding restaurant is ideally located at the busy intersection of US Highway 64 (South 32nd St) and Arline Avenue on the hard NW/ corner offering easy access from either street.

#### **Neighboring Retailers**

|                       | -                               |
|-----------------------|---------------------------------|
| Bank of Oklahoma      | Arby's                          |
| IBC Bank              | Braums                          |
| Best Western          | Homeland                        |
| Budget Host Inn       | IHOP                            |
| Comfort Inn           | Kum & Go                        |
| Days Inn              | Little Caesars                  |
| Fairland Inn & Suites | Love -Hatbox Sports Complex     |
| Hampton Inn           | Mazzios                         |
| LaQuinta              | McDonalds                       |
| Motel 6               | O'Reilly Auto Parts             |
| Roadway Inn           | <b>River Country Water Park</b> |
| Home2                 | St Francis Hospital             |
| My Dentist            | Taco Bell                       |
| Walgreens             | Urgent Care of Muskogee         |
| Quick Trip            | Wendy's                         |
|                       |                                 |