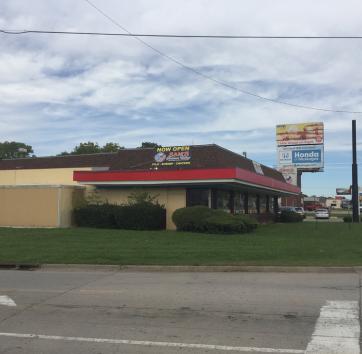

## LOCATION OVERVIEW

This freestanding restaurant is ideally located at the busy intersection of US Highway 64 (South 32nd St) and Arline Avenue on the hard NW/ corner offering easy access from either street.

### **PROPERTY HIGHLIGHTS**

- Pylon signage •
- Large parking area ٠
- Located on hard corner •
  - Current tenant: Sam's Southern Eatery -Expiration Date August 31, 2021
- NOI \$30,169 with increase of \$2,400 per yr years 2 & 3 .