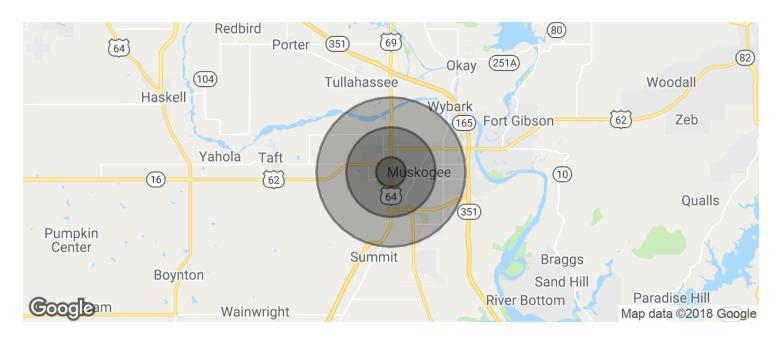

#### **DEMOGRAPHICS**

| Traffic counts<br>Hwy 64 - N/S - 28,964                                                                             |                                                                                                                  | 1 MILE            | 3 MILES  | 5 MILES  |          |
|---------------------------------------------------------------------------------------------------------------------|------------------------------------------------------------------------------------------------------------------|-------------------|----------|----------|----------|
|                                                                                                                     | Arline St - E/W 3,800                                                                                            |                   | 1,658    | 6,739    | 14,743   |
|                                                                                                                     |                                                                                                                  | Total Population  | 4,071    | 17,165   | 37,649   |
|                                                                                                                     | 122018                                                                                                           | Average HH Income | \$39,004 | \$38,532 | \$41,962 |
| KARLEEN KRYWUCKI                                                                                                    | <b>EV ERNS</b>                                                                                                   | T                 |          |          |          |
| Retail Specialist<br>kkrywucki@priceedwards.com<br>405.843.7474<br>210 Park Ave, Suite 700, Oklahoma City, OK 73102 | Retail Specialist<br>eernst@priceedwards.com<br>405.843.7474<br>210 Park Ave, Suite 700, Oklahoma City, OK 73102 |                   |          |          |          |
| priceedwards.com                                                                                                    | priceedwa                                                                                                        |                   |          |          |          |

# Demographics Map & Report

| 1 MILE   | 3 MILES                                                                    | 5 MILES                                                                                   |
|----------|----------------------------------------------------------------------------|-------------------------------------------------------------------------------------------|
| 4,071    | 17,165                                                                     | 37,649                                                                                    |
| 38.2     | 36.8                                                                       | 37.1                                                                                      |
| 33.7     | 34.6                                                                       | 35.3                                                                                      |
| 38.8     | 36.9                                                                       | 37.4                                                                                      |
| 1 MILE   | 3 MILES                                                                    | 5 MILES                                                                                   |
| 1,658    | 6,739                                                                      | 14,743                                                                                    |
| 2.5      | 2.5                                                                        | 2.6                                                                                       |
| \$39,004 | \$38,532                                                                   | \$41,962                                                                                  |
| \$74,362 | \$77,589                                                                   | \$92,809                                                                                  |
|          | 4,071<br>38.2<br>33.7<br>38.8<br><b>1 MILE</b><br>1,658<br>2.5<br>\$39,004 | 4,07117,16538.236.833.734.638.836.9 <b>1 MILE3 MILES</b> 1,6586,7392.52.5\$39,004\$38,532 |