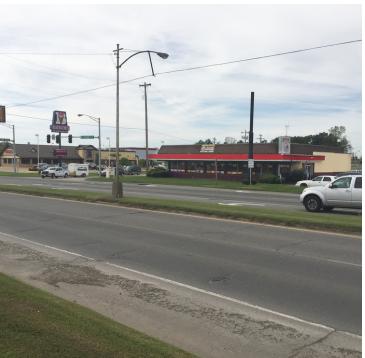

## LOCATION OVERVIEW

This freestanding restaurant is ideally located at the busy intersection of US Highway 64 (South 32nd St) and Arline Avenue on the hard NW/ corner offering easy access from either street.

### **PROPERTY HIGHLIGHTS**

- Pylon signage •
- Large parking area ٠
- Located on hard corner •
  - Current tenant: Sam's Southern Eatery -Expiration Date August 31, 2021
- NOI \$30,169 with increase of \$2,400 per yr years 2 & 3 .