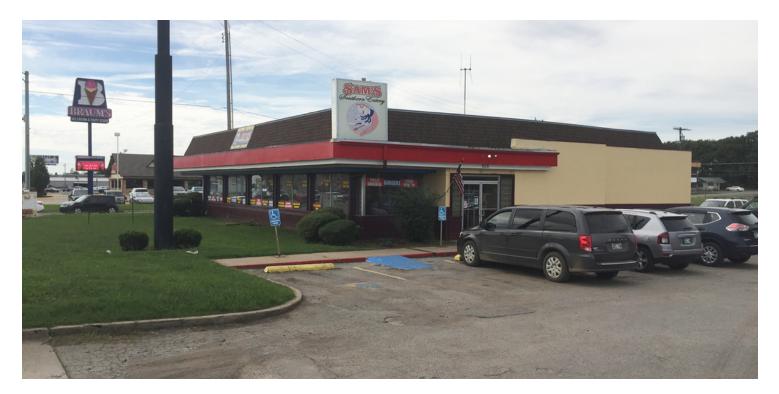

# FREE STANDING RESTAURANT - FOR SALE

# 635 South 32nd St, Muskogee, OK 74401 (US Hwy 64 & Arline Ave)

## LOCATION OVERVIEW

This freestanding restaurant is ideally located at the busy intersection of US Highway 64 (South 32nd St) and Arline Avenue on the hard NW/ corner offering easy access from either street.

### **PROPERTY HIGHLIGHTS**

- Pylon signage •
- Large parking area ٠
- Located on hard corner •
  - Current tenant: Sam's Southern Eatery -Expiration Date August 31, 2021
- NOI \$30,169 with increase of \$2,400 per yr years 2 & 3 .