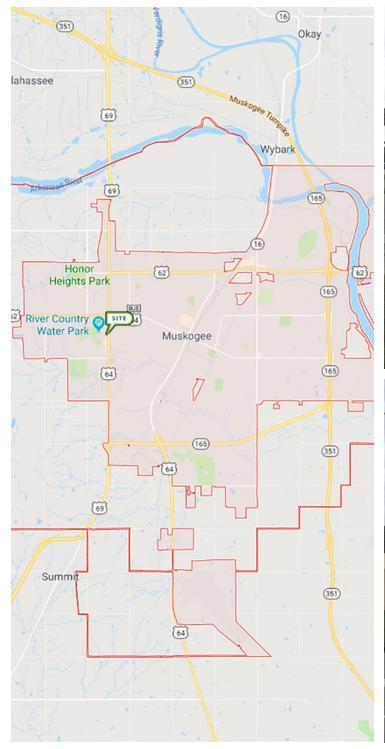

## LOCATION OVERVIEW

This freestanding restaurant is ideally located at the busy intersection of US Highway 64 (South 32nd St) and Arline Avenue on the hard NW/ corner offering easy access from either street.

#### **DEMOGRAPHICS**

| Traffic counts<br>Hwy 64 - N/S - 28,964                                                                             |                                                                                                                  | 1 MILE            | 3 MILES  | 5 MILES  |          |
|---------------------------------------------------------------------------------------------------------------------|------------------------------------------------------------------------------------------------------------------|-------------------|----------|----------|----------|
|                                                                                                                     | Arline St - E/W 3,800                                                                                            |                   | 1,658    | 6,739    | 14,743   |
|                                                                                                                     |                                                                                                                  | Total Population  | 4,071    | 17,165   | 37,649   |
|                                                                                                                     | 122018                                                                                                           | Average HH Income | \$39,004 | \$38,532 | \$41,962 |
| KARLEEN KRYWUCKI                                                                                                    | <b>EV ERNS</b>                                                                                                   | T                 |          |          |          |
| Retail Specialist<br>kkrywucki@priceedwards.com<br>405.843.7474<br>210 Park Ave, Suite 700, Oklahoma City, OK 73102 | Retail Specialist<br>eernst@priceedwards.com<br>405.843.7474<br>210 Park Ave, Suite 700, Oklahoma City, OK 73102 |                   |          |          |          |
| priceedwards.com                                                                                                    | priceedwa                                                                                                        |                   |          |          |          |

#### **Neighboring Retailers**

|                       | -                               |
|-----------------------|---------------------------------|
| Bank of Oklahoma      | Arby's                          |
| IBC Bank              | Braums                          |
| Best Western          | Homeland                        |
| Budget Host Inn       | IHOP                            |
| Comfort Inn           | Kum & Go                        |
| Days Inn              | Little Caesars                  |
| Fairland Inn & Suites | Love -Hatbox Sports Complex     |
| Hampton Inn           | Mazzios                         |
| LaQuinta              | McDonalds                       |
| Motel 6               | O'Reilly Auto Parts             |
| Roadway Inn           | <b>River Country Water Park</b> |
| Home2                 | St Francis Hospital             |
| My Dentist            | Taco Bell                       |
| Walgreens             | Urgent Care of Muskogee         |
| Quick Trip            | Wendy's                         |
|                       |                                 |