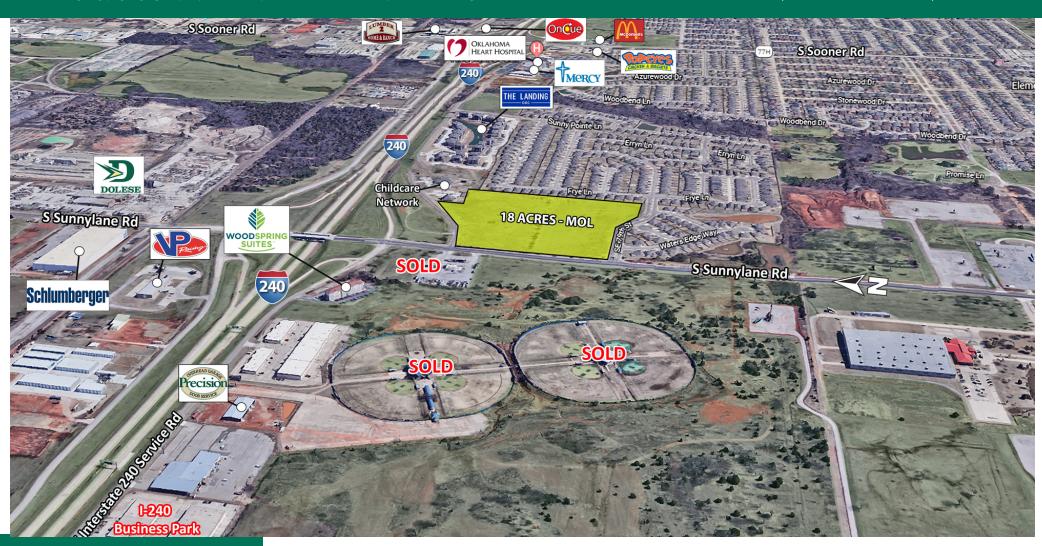

#### PROPERTY HIGHLIGHTS

- Located on the east side of Sunnylane Rd, immediately south of Interstate 240, offering great visibility and easy access on/off I-240. Construction is completed expanding the highly traveled Sunnylane Rd to 4 lanes, running south from Interstate 240 to SE 89th St, to better serve this growing area. Excellent location for retail or general commercial use. All utilities to the Site.
- Neighbors in immediate area are: Value Place extended stay hotel, Valero, Excel Express, 240 Sports Complex, Horizon Daycare, Dolese, Schlumberger, SW Electric and Quad Graphics. One mile east is Oklahoma Heart Hospital, Popeye's Chicken, McDonald's, ProBuild, OnCue and Lumber 2. "The Landing", 252 apartments.
- Sunnylane Rd lane expansion and road resurfacing will increase the traffic on this corridor, used by daily commuters to and from Oklahoma City, Moore and Norman.
- Mercy Hospital expansion, located just west of I-240 & Sooner Rd, is completed.

#### OFFERING SUMMARY

| Sale Price: | Negotiable                           |
|-------------|--------------------------------------|
| Lot Size:   | 18 Acres - MOL (option to divide)    |
|             | Willing to Sell Individual Pad Sites |
| *Zoning:    | I-1                                  |