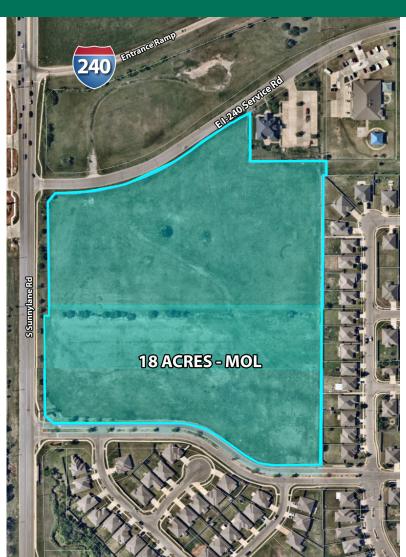

#### PROPERTY HIGHLIGHTS

- Located on the east side of Sunnylane Rd, immediately south of Interstate 240, offering great visibility and easy access on/off I-240. Construction is completed expanding the highly traveled Sunnylane Rd to 4 lanes, running south from Interstate 240 to SE 89th St, to better serve this growing area. Excellent location for retail or general commercial use. All utilities to the Site.
- Neighbors in immediate area are: Value Place extended stay hotel, Valero, Excel Express, 240 Sports Complex, Horizon Daycare, Dolese, Schlumberger, SW Electric and Quad Graphics. One mile east is Oklahoma Heart Hospital, Popeye's Chicken, McDonald's, ProBuild, OnCue and Lumber 2. "The Landing", 252 apartments.
- Sunnylane Rd lane expansion and road resurfacing will increase the traffic on this corridor, used by daily commuters to and from Oklahoma City, Moore and Norman.
- Mercy Hospital expansion, located just west of I-240 & Sooner Rd, is completed.

#### OFFERING SUMMARY

| Sale Price: | Negotiable                           |
|-------------|--------------------------------------|
| Lot Size:   | 18 Acres - MOL (option to divide)    |
|             | Willing to Sell Individual Pad Sites |
| *Zoning:    | I-1                                  |