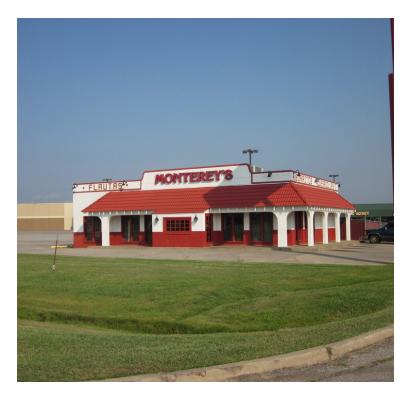

## Monterey's Little Mexico - FOR SALE

5694 W Skelly Drive, Tulsa, OK 74107

## RESTAURANT FOR SALE

Sale Price: Subject To Offer

**Lot Size:** 0.23 Acres

Building Size: 2,152 SF

Year Built: 2001

**Cross Streets:** S 49th W Ave & W Skelly Drive facing Interstate 44

## PROPERTY OVERVIEW

This property is being offered as an Investment Sales Property with A multi-year Lease in place.

Building is located in front of Town West Center with excellent visibility from Interstate 44. Located on the west side of the Interstate - S 49th W Avenue offers direct access to the east and west side of the interstate.