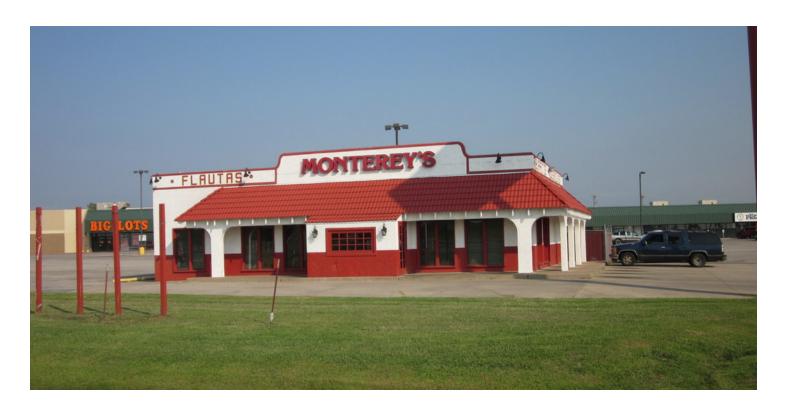

## Monterey's Little Mexico - FOR SALE

5694 W Skelly Drive, Tulsa, OK 74107

## RESTAURANT FOR SALE

Sale Price: Subject To Offer

**Lot Size:** 0.23 Acres

Building Size: 2,152 SF

Year Built: 2001

**Cross Streets:** S 49th W Ave & W Skelly Drive facing Interstate 44

## PROPERTY OVERVIEW

This property is being offered as an Investment Sales Property with A multi-year Lease in place.

Building is located in front of Town West Center with excellent visibility from Interstate 44. Located on the west side of the Interstate - S 49th W Avenue offers direct access to the east and west side of the interstate.