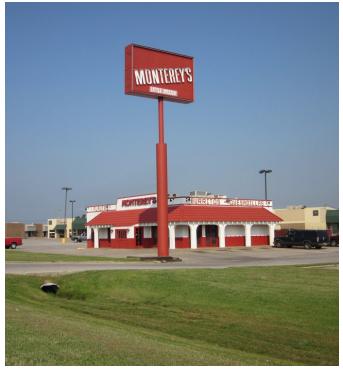

## Monterey's Little Mexico - FOR SALE

5694 W Skelly Drive, Tulsa, OK 74107

## RESTAURANT FOR SALE

Sale Price: Subject To Offer

**Lot Size:** 0.23 Acres

Building Size: 2,152 SF

Year Built: 2001

**Cross Streets:** S 49th W Ave & W Skelly Drive facing Interstate 44

## PROPERTY OVERVIEW

This property is being offered as an Investment Sales Property with A multi-year Lease in place.

Building is located in front of Town West Center with excellent visibility from Interstate 44. Located on the west side of the Interstate - S 49th W Avenue offers direct access to the east and west side of the interstate.