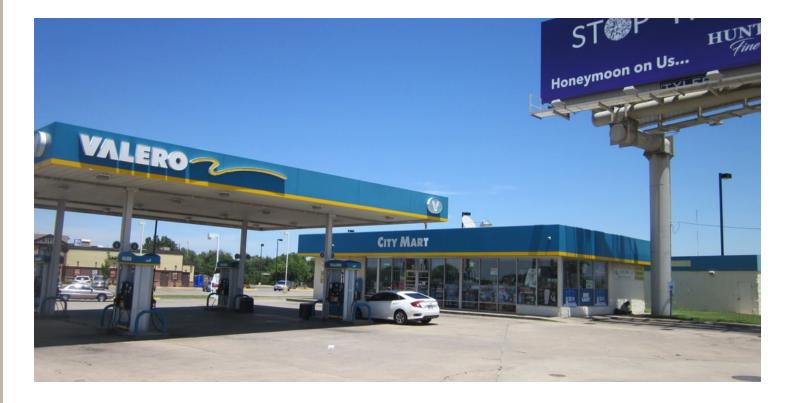

## Valero convenience store/gas station with car wash

062917

7420 S Shields Blvd, Oklahoma City, OK 73149

| RETAIL SPACE NOW AVAILABLE FOR SALE |                    | GREAT INVESTMENT OPPORTUNITY                                                                                    |
|-------------------------------------|--------------------|-----------------------------------------------------------------------------------------------------------------|
| Sale Price:                         | \$1,100,000        | Convenience store/gas station with car wash. Located on the NE corner of S Shields in front of Home Depot.      |
| Cap Rate:                           | 8.0%               | Shields is a highly traveled main corridor for daily commuters, as well as the designated snow route in winter. |
| Lot Size:                           | 0.7 Acres          | Great investment property in a ideal location right of I-240 access road                                        |
| Building Size:<br>Car Wash:         | 2,240 SF<br>756 SF | Car wash is located directly behind convenient store.                                                           |
| Year Built:                         | 1993               |                                                                                                                 |