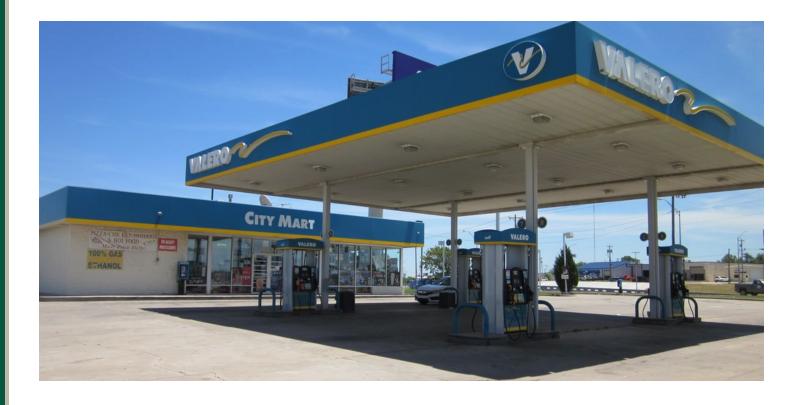

## Valero convenience store/gas station with car wash

062917

7420 S Shields Blvd, Oklahoma City, OK 73149

| RETAIL SPACE NOW AVAILABLE FOR SALE |                    | GREAT INVESTMENT OPPORTUNITY                                                                                    |
|-------------------------------------|--------------------|-----------------------------------------------------------------------------------------------------------------|
| Sale Price:                         | \$1,100,000        | Convenience store/gas station with car wash. Located on the NE corner of S Shields in front of Home Depot.      |
| Cap Rate:                           | 8.0%               | Shields is a highly traveled main corridor for daily commuters, as well as the designated snow route in winter. |
| Lot Size:                           | 0.7 Acres          | Great investment property in a ideal location right of I-240 access road                                        |
| Building Size:<br>Car Wash:         | 2,240 SF<br>756 SF | Car wash is located directly behind convenient store.                                                           |
| Year Built:                         | 1993               |                                                                                                                 |