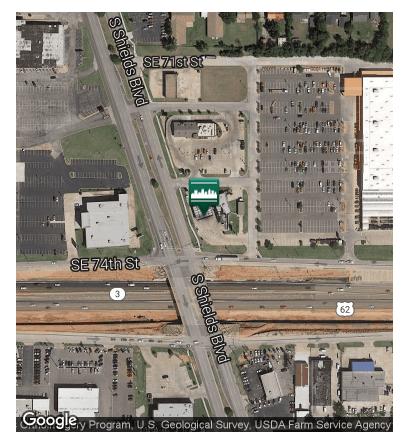

## Valero convenience store/gas station with car wash

062917

7420 S Shields Blvd, Oklahoma City, OK 73149

| RETAIL SPACE NOW AVAILABLE FOR SALE |                    | GREAT INVESTMENT OPPORTUNITY                                                                                    |
|-------------------------------------|--------------------|-----------------------------------------------------------------------------------------------------------------|
| Sale Price:                         | \$1,100,000        | Convenience store/gas station with car wash. Located on the NE corner of S Shields in front of Home Depot.      |
| Cap Rate:                           | 8.0%               | Shields is a highly traveled main corridor for daily commuters, as well as the designated snow route in winter. |
| Lot Size:                           | 0.7 Acres          | Great investment property in a ideal location right of I-240 access road                                        |
| Building Size:<br>Car Wash:         | 2,240 SF<br>756 SF | Car wash is located directly behind convenient store.                                                           |
| Year Built:                         | 1993               |                                                                                                                 |

## Valero convenience store/gas station with car wash

7420 S Shields Blvd, Oklahoma City, OK 73149

| DEMOGRAPHICS (per 2010 Census; 5 Miles Radius) |       |           |  |  |
|------------------------------------------------|-------|-----------|--|--|
| Total Population                               |       | 228,295   |  |  |
| Population Density                             |       | 228,295   |  |  |
| Median Age                                     |       | 32.1      |  |  |
| Median Age (Male)                              |       | 31.3      |  |  |
| Median Age (Female)                            |       | 33.3      |  |  |
| Total Households                               |       | 84,236    |  |  |
| # of Persons Per HH                            |       | 2.7       |  |  |
| Average HH Income                              |       | \$48,455  |  |  |
| Average House Value                            |       | \$113,113 |  |  |
| TRAFFIC COUNTS (per ACOG)                      |       |           |  |  |
| S Shields                                      | north | 18,721    |  |  |
| S Shields                                      | south | 18,343    |  |  |