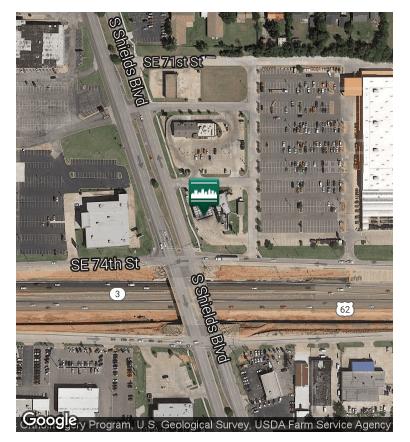

## Valero convenience store/gas station with car wash

080317

7420 S Shields Blvd, Oklahoma City, OK 73149

| RETAIL SPACE NOW AVAILABLE FOR SALE |                    | GREAT INVESTMENT OPPORTUNITY                                                                                    |
|-------------------------------------|--------------------|-----------------------------------------------------------------------------------------------------------------|
| Sale Price:                         | \$1,100,000        | Convenience store/gas station with car wash. Located on the NE corner of S Shields in front of Home Depot.      |
| Cap Rate:                           | 8.0%               | Shields is a highly traveled main corridor for daily commuters, as well as the designated snow route in winter. |
| Lot Size:                           | 0.7 Acres          | Great investment property in a ideal location right of I-240 access road                                        |
| Building Size:<br>Car Wash:         | 2,240 SF<br>756 SF | Car wash is located directly behind convenient store.                                                           |
| Year Built:                         | 1993               | "DO NOT DISTURB TENANT"                                                                                         |

## Valero convenience store/gas station with car wash

7420 S Shields Blvd, Oklahoma City, OK 73149

| DEMOGRAPHICS (per 2010 Census; 5 Miles Radius) |       |           |  |  |
|------------------------------------------------|-------|-----------|--|--|
| Total Population                               |       | 228,295   |  |  |
| Population Density                             |       | 228,295   |  |  |
| Median Age                                     |       | 32.1      |  |  |
| Median Age (Male)                              |       | 31.3      |  |  |
| Median Age (Female)                            |       | 33.3      |  |  |
| Total Households                               |       | 84,236    |  |  |
| # of Persons Per HH                            |       | 2.7       |  |  |
| Average HH Income                              |       | \$48,455  |  |  |
| Average House Value                            |       | \$113,113 |  |  |
| TRAFFIC COUNTS (per ACOG)                      |       |           |  |  |
| S Shields                                      | north | 18,721    |  |  |
| S Shields                                      | south | 18,343    |  |  |