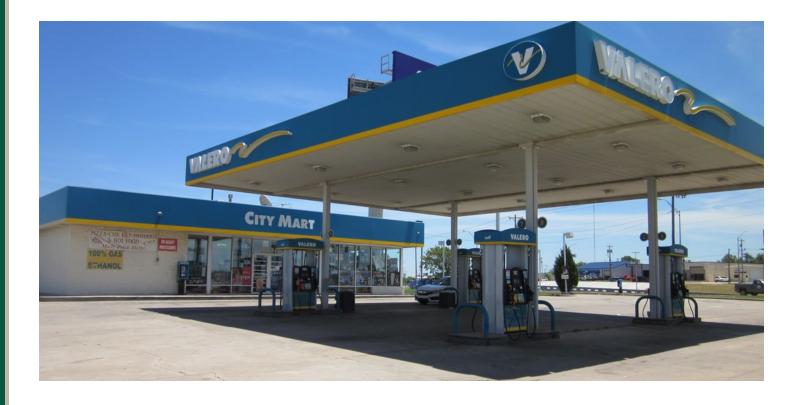

## Valero convenience store/gas station with car wash

080317

7420 S Shields Blvd, Oklahoma City, OK 73149

| RETAIL SPACE NOW AVAILABLE FOR SALE |                    | GREAT INVESTMENT OPPORTUNITY                                                                                    |
|-------------------------------------|--------------------|-----------------------------------------------------------------------------------------------------------------|
| Sale Price:                         | \$1,100,000        | Convenience store/gas station with car wash. Located on the NE corner of S Shields in front of Home Depot.      |
| Cap Rate:                           | 8.0%               | Shields is a highly traveled main corridor for daily commuters, as well as the designated snow route in winter. |
| Lot Size:                           | 0.7 Acres          | Great investment property in a ideal location right of I-240 access road                                        |
| Building Size:<br>Car Wash:         | 2,240 SF<br>756 SF | Car wash is located directly behind convenient store.                                                           |
| Year Built:                         | 1993               | "DO NOT DISTURB TENANT"                                                                                         |