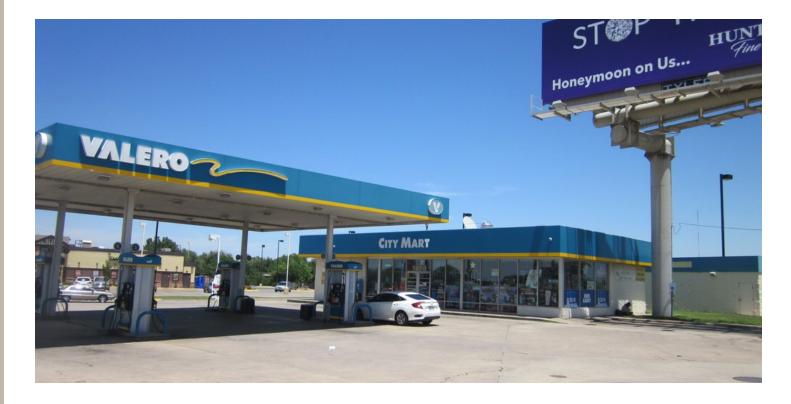

## Valero convenience store/gas station with car wash

080317

7420 S Shields Blvd, Oklahoma City, OK 73149

| RETAIL SPACE NOW AVAILABLE FOR SALE |                    | GREAT INVESTMENT OPPORTUNITY                                                                                    |
|-------------------------------------|--------------------|-----------------------------------------------------------------------------------------------------------------|
| Sale Price:                         | \$1,100,000        | Convenience store/gas station with car wash. Located on the NE corner of S Shields in front of Home Depot.      |
| Cap Rate:                           | 8.0%               | Shields is a highly traveled main corridor for daily commuters, as well as the designated snow route in winter. |
| Lot Size:                           | 0.7 Acres          | Great investment property in a ideal location right of I-240 access road                                        |
| Building Size:<br>Car Wash:         | 2,240 SF<br>756 SF | Car wash is located directly behind convenient store.                                                           |
| Year Built:                         | 1993               | "DO NOT DISTURB TENANT"                                                                                         |