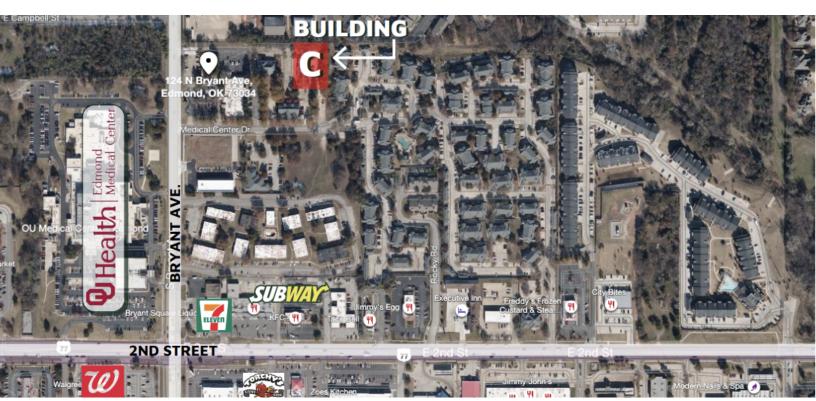

#### LOCATION DESCRIPTION

Located off Bryant Avenue just north of North 2nd Street in Edmond.