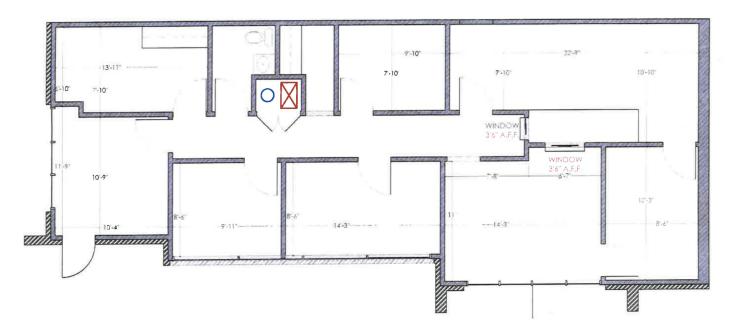

## 124 N. BRYANT AVE.

124 N. BRYANT AVE. BUILDING C, EDMOND, OK 73034

Suite C-1 ±1,440 SF

**TOM FIELDS** tfields@priceedwards.com 0: 405.239.1205