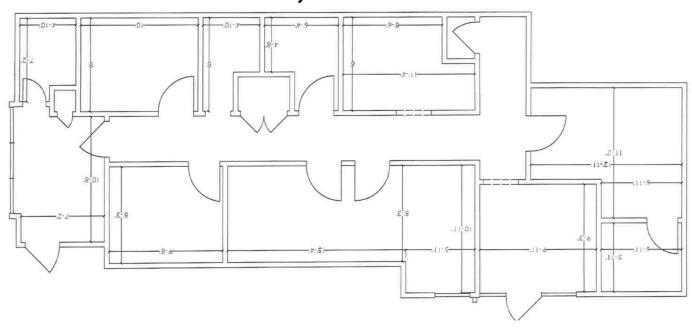

### C-3 ±1,440 RSF

#### OFFERING SUMMARY

| Lease Rate:   | \$1,800/month<br>with 3% annual increases |
|---------------|-------------------------------------------|
|               |                                           |
| Available SF: | ±1,440 SF                                 |