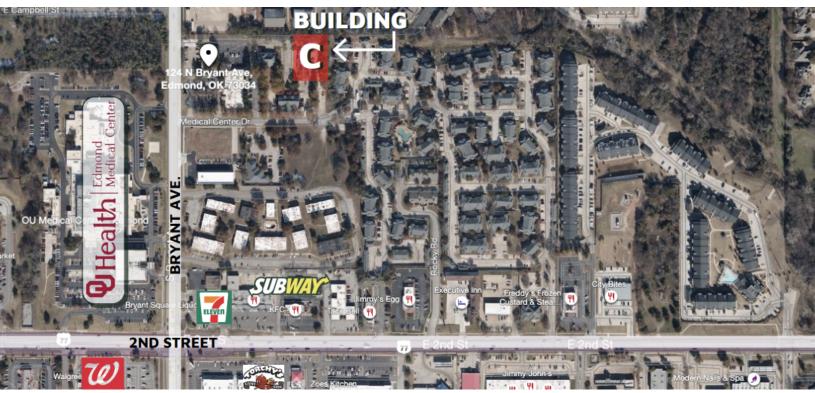

#### LOCATION DESCRIPTION

Located off Bryant Avenue just north of 2nd Street in Edmond. Just east of OU Edmond Medical Center.