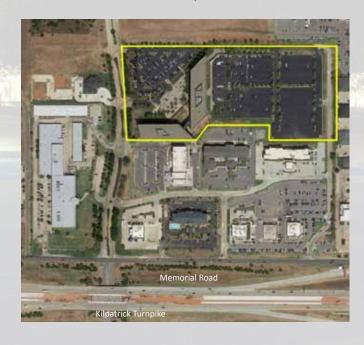

# **Property Specifications**

Address: 14000 Quail Springs Parkway

Oklahoma City, Oklahoma 73134

Location: Between May Avenue and the Lake Hefner

Parkway just north of Memorial Road and the

Kilpatrick Turnpike

Net Rentable Area: 298,610 square feet

Parking: 1,113 total spaces

1,025 surface spaces (free)

88 covered garage spaces (monthly rate)

Building Height: 6 stories each

Ceiling Height: Floor 1: 9'0"

Floor 2: 10'2" Floors 3-6: 8'6"