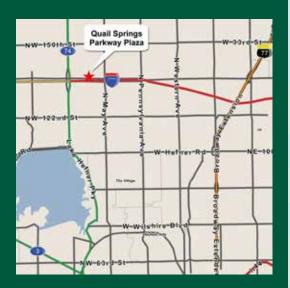

# **Property Specifications**

Address: 14000 Quail Springs Parkway

Oklahoma City, Oklahoma 73134

Location: Between May Avenue and the Lake Hefner

Parkway just north of Memorial Road and the

Kilpatrick Turnpike