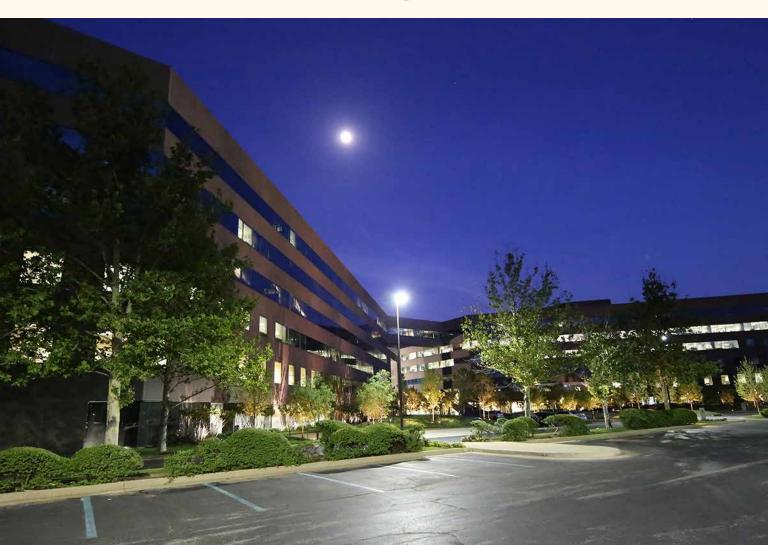

# Quail Springs Parkway Plaza

Net Rentable Area: 298,610 square feet

Parking: 1,113 total spaces

1,025 surface spaces (free)

88 covered garage spaces (monthly rate)

Building Height: 6 stories each

Ceiling Height: Floor 1: 9'0"

Floor 2: 10'2" Floors 3-6: 8'6"

Security: Staffed after-hours with on-site personnel 7 days

per week. 16 cameras monitor all entrances and parking lots. After-hours access is available to tenants via Security

PasKey card readers.

Building Hours: 8:00 a.m. - 6:00 p.m. Monday through Friday

8:00 a.m. - 1:00 p.m. Saturday

Amenities: Full service restaurant with vending area

Numerous hotels, shops and restaurants nearby

On-site management office

Loading Dock Covered Parking Fitness Facility