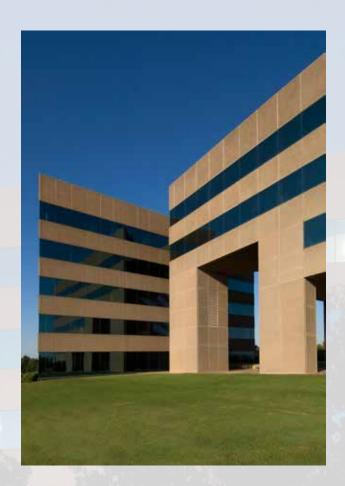

# Quail Springs Parkway Plaza

Net Rentable Area: 298,610 square feet

Parking: 1,113 total spaces

1,025 surface spaces (free)

88 covered garage spaces (monthly rate)

Building Height: 6 stories each

Ceiling Height: Floor 1: 9'0"

Floor 2: 10'2" Floors 3-6: 8'6"