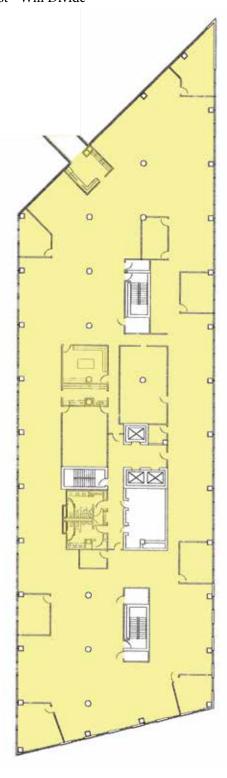

# QUAIL SPRINGS PARKWAY 6th Floor West - Will Divide

**QUAIL SPRINGS PARKWAY** 

Sixth Floor West

Available Space ±25,552 RSF