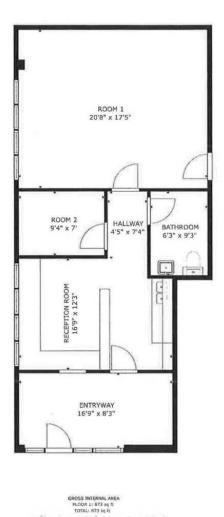

### OFFICE SPACE NOW AVAILABLE

**Available SF:** Suite 100: 977 RSF

Lease Rate:

**Building Size:** 73,886 SF

**Building Class:** 

Year Built: 1980

**NW Quadrant** Market:

**Cross Streets:** NW 63rd & N. May Avenue

### PROPERTY OVERVIEW

Variety of spaces available from 3384 to 341 square feet. The spaces feature a variety of flooring types, 2' X 4' grid ceilings, \$15.00 SF/yr (Gross) floor to ceiling glass and newly remodeled common restrooms and common hallways.