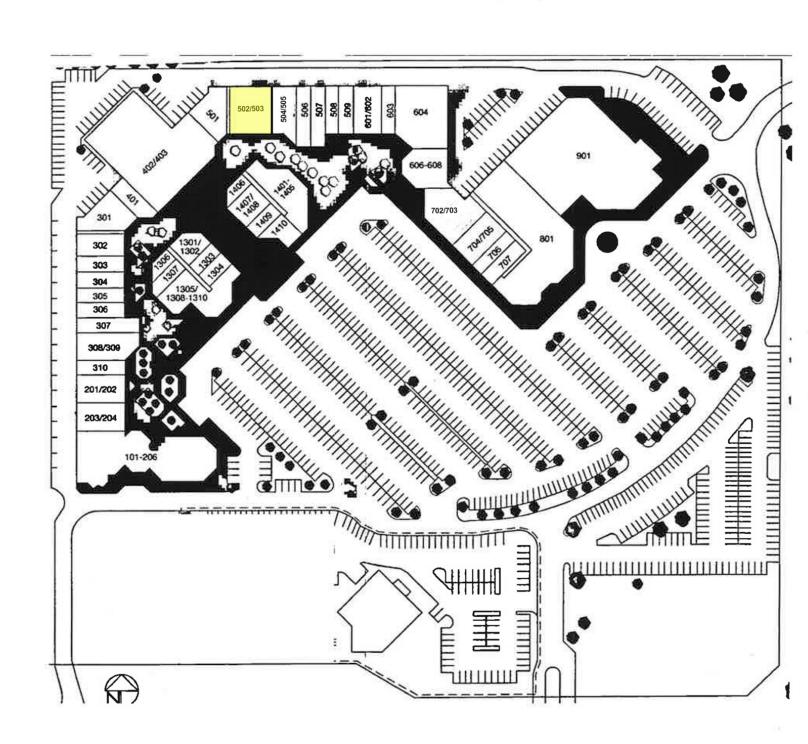

## PRICE EDWARDS AND CO.

CHASE PLAZA - SUITE 502-503 3705 W MEMORIAL RD OKLAHOMA CITY, OK 73134

#### **OFFERING SUMMARY**

| Available SF:  | ±3,726 RSF                                                                     |
|----------------|--------------------------------------------------------------------------------|
| Lease Rate:    | \$11.00 SF/yr NNN (\$3.85<br>estimate) Tenant pays<br>janitorial and utilities |
| Building Size: | 159,341                                                                        |
| Market:        | North Oklahoma City                                                            |
| Submarket:     | Memorial Corridor                                                              |