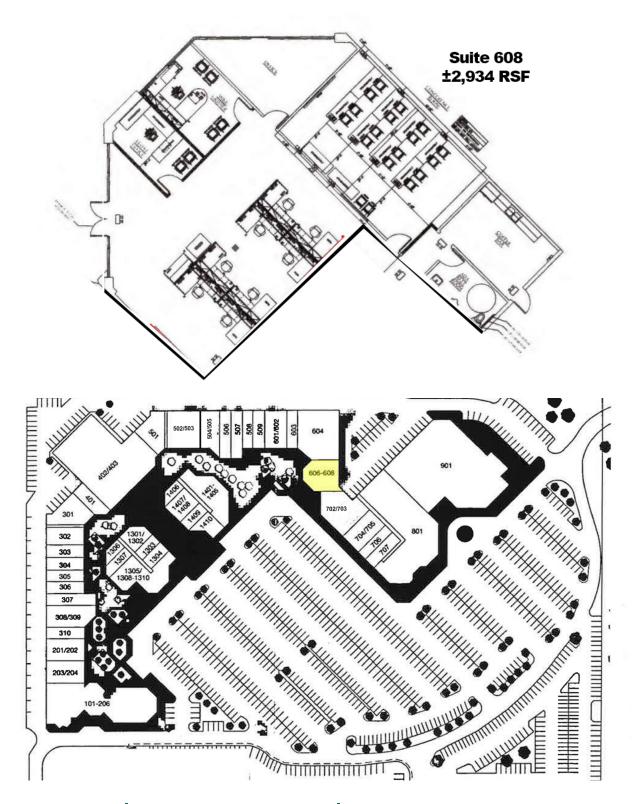

#### **OFFERING SUMMARY**

| Available SF:  | ±2,934 RSF                                                                     |
|----------------|--------------------------------------------------------------------------------|
| Lease Rate:    | \$11.00 SF/yr NNN (\$3.85<br>estimate) Tenant pays<br>janitorial and utilities |
| Building Size: | 159,341                                                                        |
| Market:        | North Oklahoma City                                                            |
| Submarket:     | Memorial Corridor                                                              |