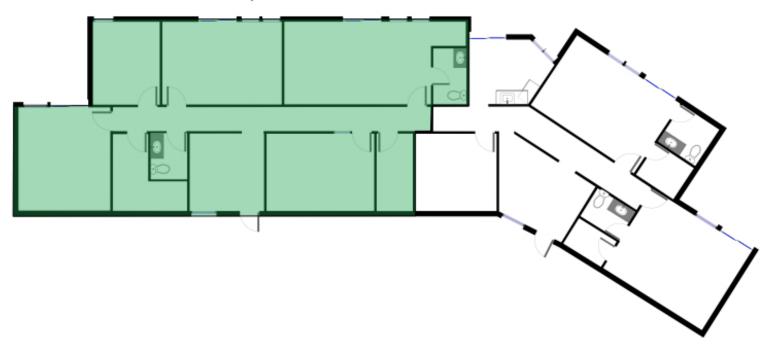

#### **PROPERTY OVERVIEW**

Suite B: Comprised of 4 private offices, 1 which has a private bathroom and 3 with access to the outside patio with their own private patio door. This suite also includes a reception area, conference room, and file/workroom.

13501 N Eastern Ave Oklahoma City, OK 73131

SUITE B: 2,045 Square Feet

TRE DUPUY 405.843.7474 tdupuy@priceedwards.com priceedwards.com IAN SELF 405.239.1271 iself@priceedwards.com priceedwards.com

The information contained herein is from sources deemed reliable. No representation is made to the accuracy herein. Photos herein are the property of their respective owners, and use of them without express written consent of the owner is prohibite