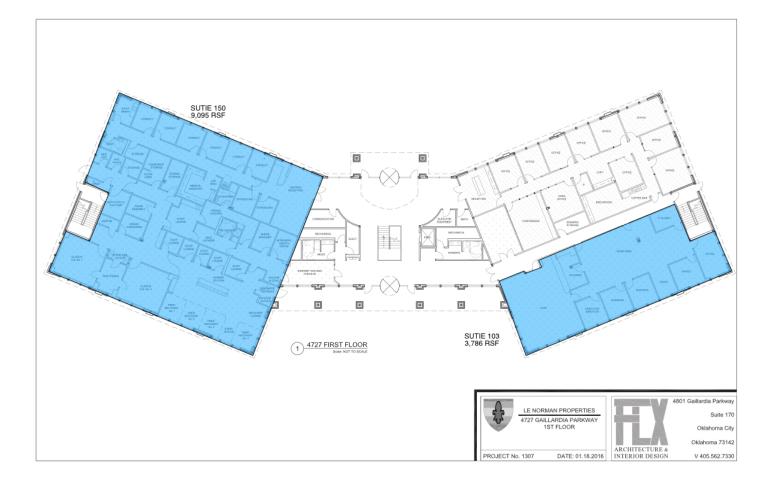

## **4727 Gaillardia** 4727 Gaillardia Parkway, Oklahoma City, OK 73142

| PROPERTY SUMMARY |            | PROPERTY OVERVIEW                                                                                                                                                                                                                                                                                                                                                                                                         |
|------------------|------------|---------------------------------------------------------------------------------------------------------------------------------------------------------------------------------------------------------------------------------------------------------------------------------------------------------------------------------------------------------------------------------------------------------------------------|
| Available SF:    | 21,976 rsf | The 4727 Gaillardia building is located in the Gaillardia Office Park, the most prestigious office development in Oklahoma City. 4727 Gaillardia is located less than 1 mile from several restaurants, hotels, and is easily accessible from Memorial Road, as well as the John Kilpatrick Turnpike. The building overlooks the Gaillardia Country Club, a 7,724 yard par 72, open links style golf course, anchored by a |
| Lease Rate:      | Negotiable | 55,000 square foot clubhouse recognized as one of the top 100 clubhouses in the world.                                                                                                                                                                                                                                                                                                                                    |
| Year Built:      | 2008       |                                                                                                                                                                                                                                                                                                                                                                                                                           |
| Building Size:   | 37,624 SF  |                                                                                                                                                                                                                                                                                                                                                                                                                           |