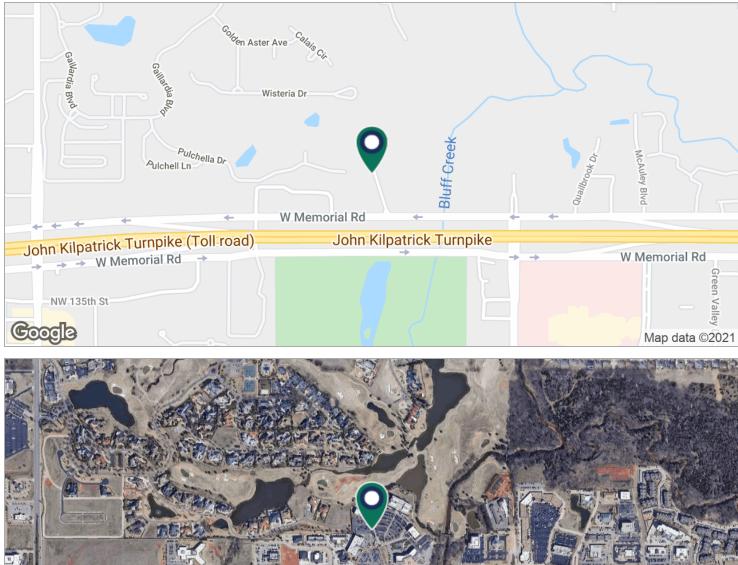

## **4727 Gaillardia** 4727 Gaillardia Parkway, Oklahoma City, OK 73142

| PROPERTY SUMMARY |            | PROPERTY OVERVIEW                                                                                                                                                                                                                                                                                                                                                                                                         |
|------------------|------------|---------------------------------------------------------------------------------------------------------------------------------------------------------------------------------------------------------------------------------------------------------------------------------------------------------------------------------------------------------------------------------------------------------------------------|
| Available SF:    | 21,976 rsf | The 4727 Gaillardia building is located in the Gaillardia Office Park, the most prestigious office development in Oklahoma City. 4727 Gaillardia is located less than 1 mile from several restaurants, hotels, and is easily accessible from Memorial Road, as well as the John Kilpatrick Turnpike. The building overlooks the Gaillardia Country Club, a 7,724 yard par 72, open links style golf course, anchored by a |
| Lease Rate:      | Negotiable | 55,000 square foot clubhouse recognized as one of the top 100 clubhouses in the world.                                                                                                                                                                                                                                                                                                                                    |
| Year Built:      | 2008       |                                                                                                                                                                                                                                                                                                                                                                                                                           |
| Building Size:   | 37,624 SF  |                                                                                                                                                                                                                                                                                                                                                                                                                           |