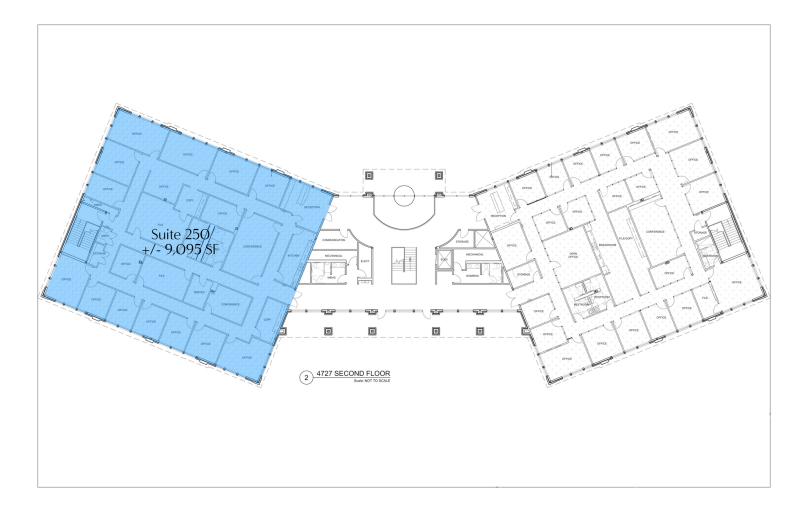

## **4727 Gaillardia** 4727 Gaillardia Parkway, Oklahoma City, OK 73142

| PROPERTY SUMMARY |            | PROPERTY OVERVIEW                                                                                                                                                                                                                                                                                                                                                                                                         |
|------------------|------------|---------------------------------------------------------------------------------------------------------------------------------------------------------------------------------------------------------------------------------------------------------------------------------------------------------------------------------------------------------------------------------------------------------------------------|
| Available SF:    | 21,976 rsf | The 4727 Gaillardia building is located in the Gaillardia Office Park, the most prestigious office development in Oklahoma City. 4727 Gaillardia is located less than 1 mile from several restaurants, hotels, and is easily accessible from Memorial Road, as well as the John Kilpatrick Turnpike. The building overlooks the Gaillardia Country Club, a 7,724 yard par 72, open links style golf course, anchored by a |
| Lease Rate:      | Negotiable | 55,000 square foot clubhouse recognized as one of the top 100 clubhouses in the world.                                                                                                                                                                                                                                                                                                                                    |
| Year Built:      | 2008       |                                                                                                                                                                                                                                                                                                                                                                                                                           |
| Building Size:   | 37,624 SF  |                                                                                                                                                                                                                                                                                                                                                                                                                           |