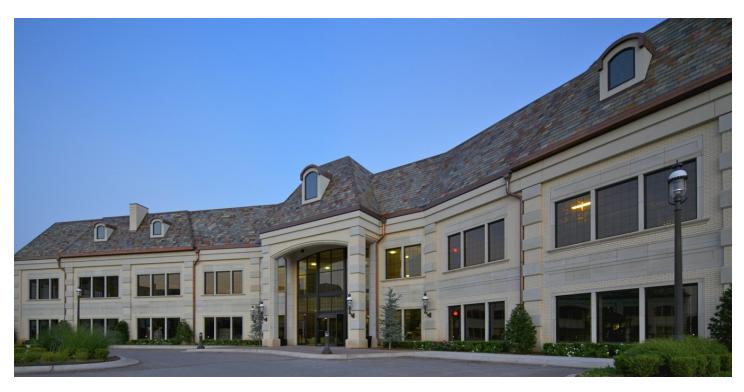

## **4727 Gaillardia** 4727 Gaillardia Parkway, Oklahoma City, OK 73142

| PROPERTY SUMMARY |            | PROPERTY OVERVIEW                                                                                                                                                                                                                                                                                                                                                                                                         |
|------------------|------------|---------------------------------------------------------------------------------------------------------------------------------------------------------------------------------------------------------------------------------------------------------------------------------------------------------------------------------------------------------------------------------------------------------------------------|
| Available SF:    | 21,976 rsf | The 4727 Gaillardia building is located in the Gaillardia Office Park, the most prestigious office development in Oklahoma City. 4727 Gaillardia is located less than 1 mile from several restaurants, hotels, and is easily accessible from Memorial Road, as well as the John Kilpatrick Turnpike. The building overlooks the Gaillardia Country Club, a 7,724 yard par 72, open links style golf course, anchored by a |
| Lease Rate:      | Negotiable | 55,000 square foot clubhouse recognized as one of the top 100 clubhouses in the world.                                                                                                                                                                                                                                                                                                                                    |
| Year Built:      | 2008       |                                                                                                                                                                                                                                                                                                                                                                                                                           |
| Building Size:   | 37,624 SF  |                                                                                                                                                                                                                                                                                                                                                                                                                           |