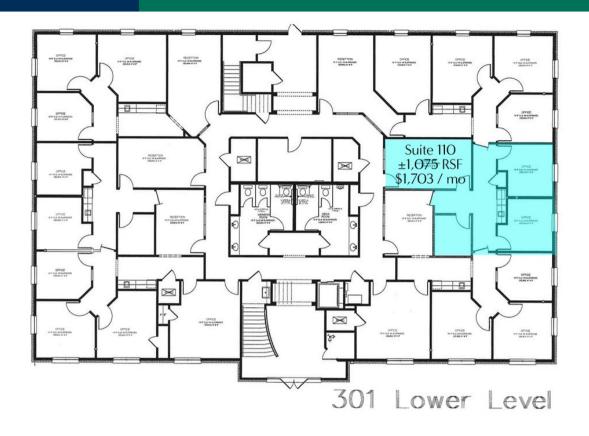

# 301 Lilac Drive

Edmond, OK 73034



## **OFFERING SUMMARY**

Suite 110

± 1,075 RSF | \$1,703/mo

#### **VIRTUAL TOUR**

#### **PROPERTY OVERVIEW**

Located in East Edmond; Lilac Drive is on the south side of E. 2nd Street which is located 3/4 mile west of I-35.

## **PROPERTY HIGHLIGHTS**

- Ample on-site parking
- Executive office space
- Class A office space
- Ready for Immediate Occupancy
- Locally owned and managed
- Rent increases 3% annually
- Includes normal utilities, janitorial & maintenance. Tenant pays internet/phone

TOM FIELDS 405.239.1205 tfields@priceedwards.com priceedwards.com



# 301 Lilac Drive Edmond, OK 73034





TOM FIELDS 405.239.1205 tfields@priceedwards.com priceedwards.com