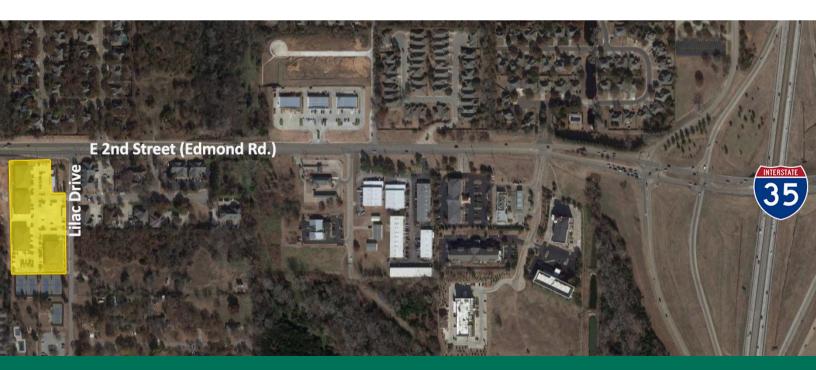

#### **PROPERTY OVERVIEW**

Located in East Edmond; Lilac Drive is on the south side of E. 2nd Street which is located 3/4 mile west of I-35.