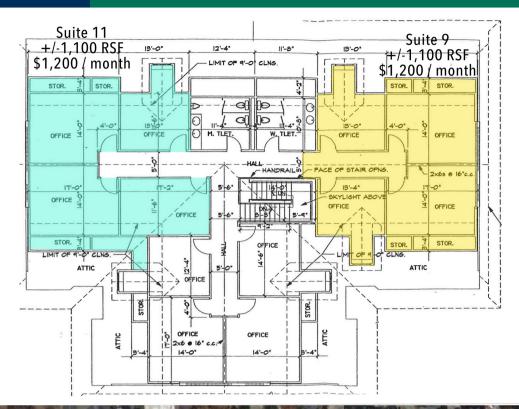

#### **OFFERING SUMMARY**

| 2nd Floor            |                             |
|----------------------|-----------------------------|
| Suite 11: ±1,100 RSF | \$1,200 / month             |
| Suite 9: ±1,100 RSF  | \$1,200 / month             |
|                      | with 3% annual<br>increases |
| Building Class:      | В                           |
| Market:              | Edmond                      |