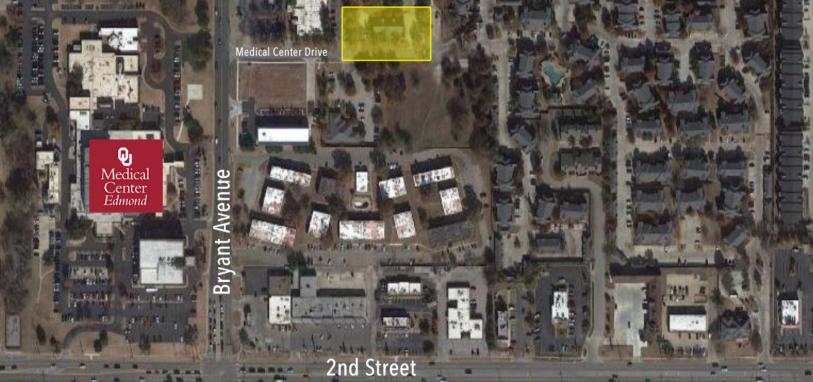

#### LOCATION OVERVIEW

Located off of Bryant Avenue just north of 2nd Street in Edmond.

### **PROPERTY HIGHLIGHTS**

- Located in the heart of Edmond just east of OU Medical Center
- Near numerous restaurants
- Quick access to I-35
- Full Service Lease
- Landlord pays maintenance and utilities
- Tenant is responsible for phone and internet