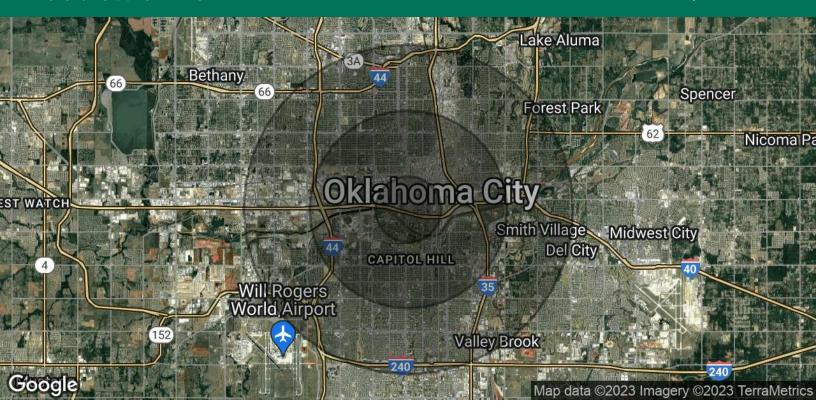

### OKLAHOMA CITY, OK 73109

| POPULATION           | 1 MILE   | 3 MILES   | 5 MILES   |
|----------------------|----------|-----------|-----------|
| Total Population     | 6,240    | 86,403    | 230,035   |
| Average Age          | 31.1     | 31.5      | 32.8      |
| Average Age (Male)   | 33.3     | 31.5      | 32.2      |
| Average Age (Female) | 31.3     | 32.1      | 33.7      |
| HOUSEHOLDS & INCOME  | 1 MILE   | 3 MILES   | 5 MILES   |
| Total Households     | 1,715    | 37,323    | 99,742    |
| # of Persons per HH  | 3.6      | 2.3       | 2.3       |
| Average HH Income    | \$46,311 | \$50,072  | \$48,044  |
| Average House Value  | \$82,094 | \$118,414 | \$107,283 |

<sup>\*</sup> Demographic data derived from 2020 ACS - US Census