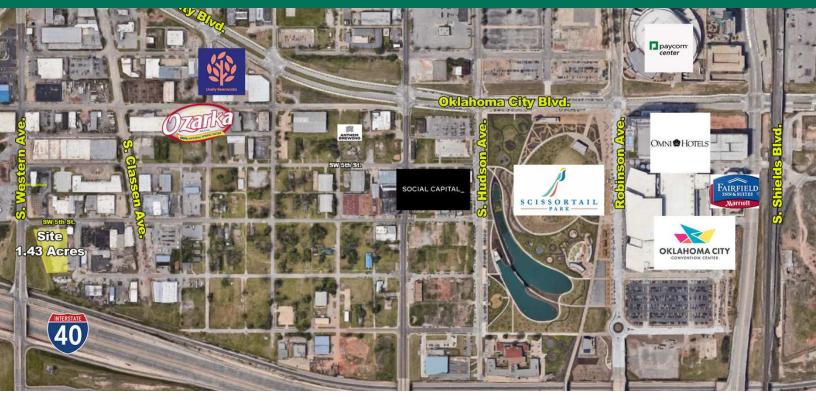

#### PROPERTY DESCRIPTION

Ground Lease or Build to Suit opportunity in west Downtown Oklahoma City. The Pad Site is located at the hard corner of I-40 and Western Avenue, with Oklahoma City Boulevard being nearby. Scissortail Park, 21c Museum and Hotel, West Village apartments and many more developments continue to expand the outlook of west Downtown OKC. The site has great visibility from Interstate 40 with Western being one of the main ingress/egress points to the OKC Boulevard and Interstate.

#### OFFERING SUMMARY

| Lease Rate:    | Negotiable |            |  |
|----------------|------------|------------|--|
|                |            |            |  |
| Available SF:  |            | 62,300 SF  |  |
|                |            |            |  |
| Lot Size:      |            | 1.43 Acres |  |
|                |            |            |  |
| TRAFFIC COUNTS |            |            |  |
| S Western Ave  | north      | 15,691     |  |
| S Western Ave  | south      | 18,521     |  |