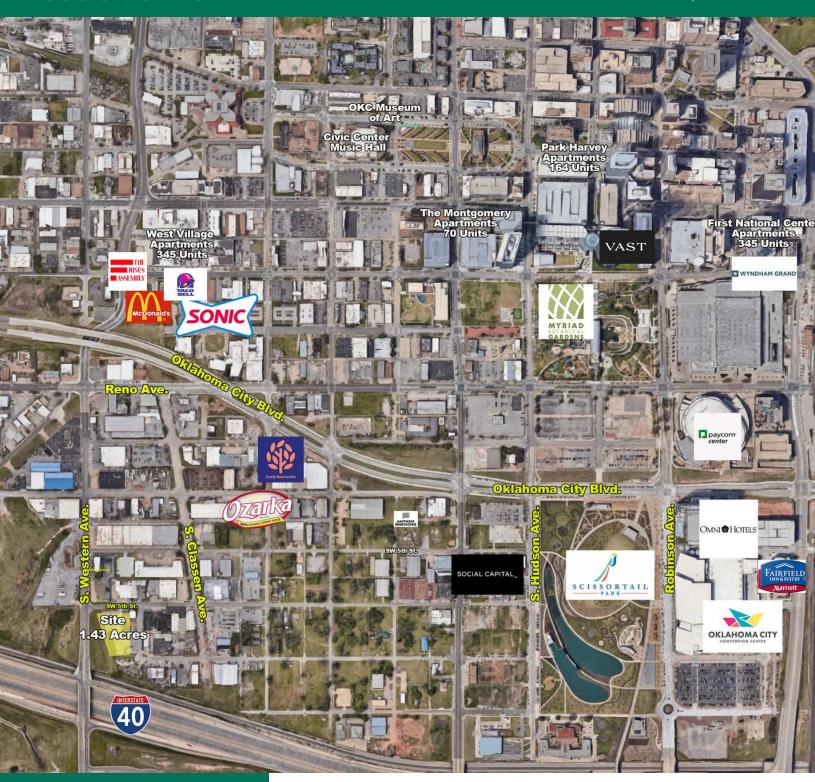

#### PROPERTY DESCRIPTION

Ground Lease or Build to Suit opportunity in west Downtown Oklahoma City. The Pad Site is located at the hard corner of I-40 and Western Avenue, with Oklahoma City Boulevard being nearby. Scissortail Park, 21c Museum and Hotel, West Village apartments and many more developments continue to expand the outlook of west Downtown OKC. The site has great visibility from Interstate 40 with Western being one of the main ingress/egress points to the OKC Boulevard and Interstate.

#### OFFERING SUMMARY

| Lease Rate:    | Negotiable |            |  |
|----------------|------------|------------|--|
|                |            |            |  |
| Available SF:  |            | 62,300 SF  |  |
|                |            |            |  |
| Lot Size:      |            | 1.43 Acres |  |
|                |            |            |  |
| TRAFFIC COUNTS |            |            |  |
| S Western Ave  | north      | 15,691     |  |
| S Western Ave  | south      | 18,521     |  |