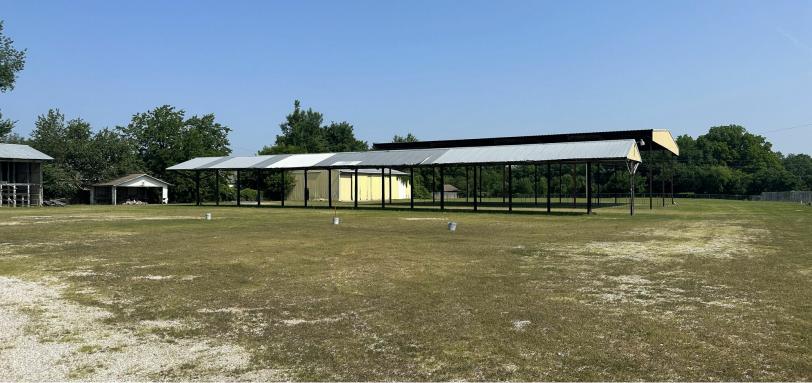

### PROPERTY DESCRIPTION

Just east of downtown Grove, 102 Lannell offers 24,000 SF of wellkept flex-space. In the main building [pictured above] the 1st floor consists of store front/warehouse space [see top picture, next page] and the 2nd floor is office space. Previous tenant was a hardware store. The property also has access to about 3.5 acres of usable yard space. The tenant previous to the hardware store was a lumber company/yard who built open structures in the yard to help protect their lumber from the elements. 102 Lannell offers a wide variety of uses and possibilities for any industrial tenant looking to be in and around Grove and Grand Lake.

### **PROPERTY HIGHLIGHTS**

- 200 Amp, 3 Phase Power
- New A/C System
- Overhead Doors are Grade Level
- (5) Metal Buildings/Covered Outdoor Storgae
- Yard with Security Fence
- (5) Overhead Doors