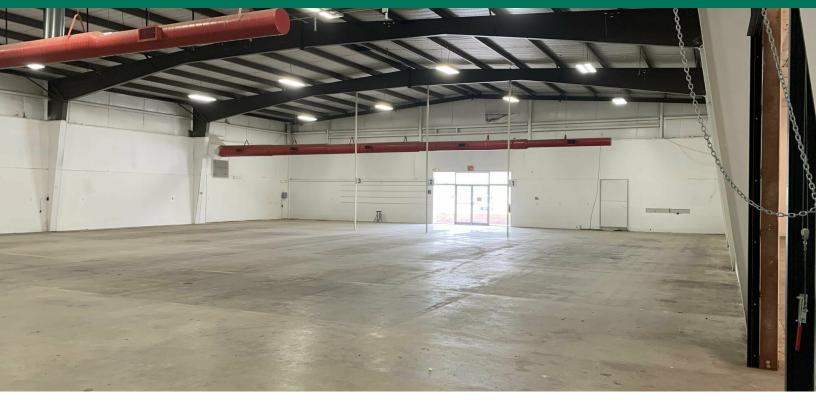

### PROPERTY DESCRIPTION

Just east of downtown Grove, 102 Lannell offers 24,000 SF of wellkept flex-space. In the main building [pictured above] the 1st floor consists of store front/warehouse space [see top picture, next page] and the 2nd floor is office space. Previous tenant was a hardware store. The property also has access to about 3.5 acres of usable yard space. The tenant previous to the hardware store was a lumber company/yard who built open structures in the yard to help protect their lumber from the elements. 102 Lannell offers a wide variety of uses and possibilities for any industrial tenant looking to be in and around Grove and Grand Lake.