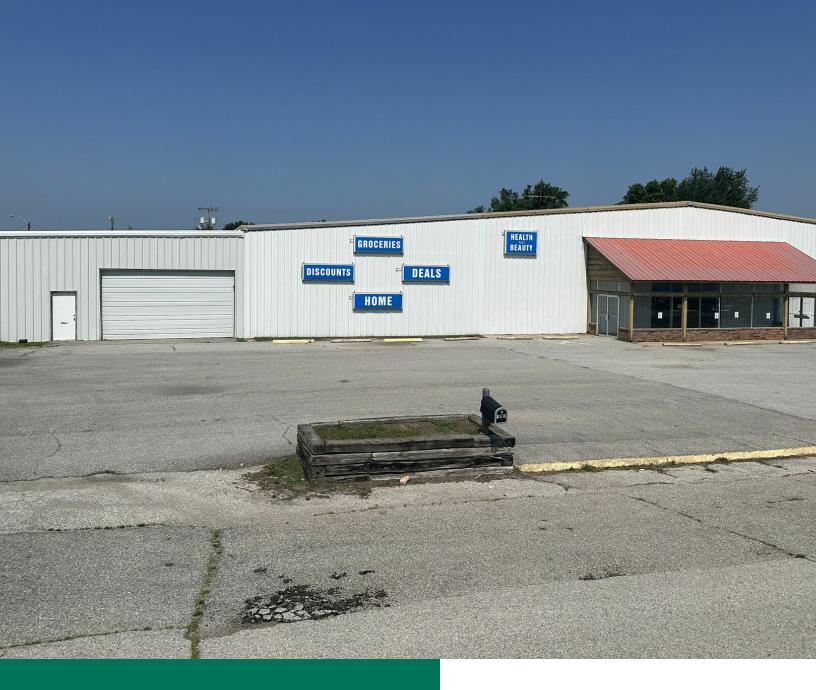

### PROPERTY DESCRIPTION

Just east of downtown Grove, 102 Lannell offers 24,000 SF of wellkept flex-space. In the main building [pictured above] the 1st floor consists of store front/warehouse space [see top picture, next page] and the 2nd floor is office space. Previous tenant was a hardware store. The property also has access to about 3.5 acres of usable yard space. The tenant previous to the hardware store was a lumber company/yard who built open structures in the yard to help protect their lumber from the elements. 102 Lannell offers a wide variety of uses and possibilities for any industrial tenant looking to be in and around Grove and Grand Lake.

### **PROPERTY HIGHLIGHTS**

- 200 Amp, 3 Phase Power
- New A/C System
- Overhead Doors are Grade Level
- (5) Metal Buildings/Covered Outdoor Storgae
- Yard with Security Fence
- (5) Overhead Doors