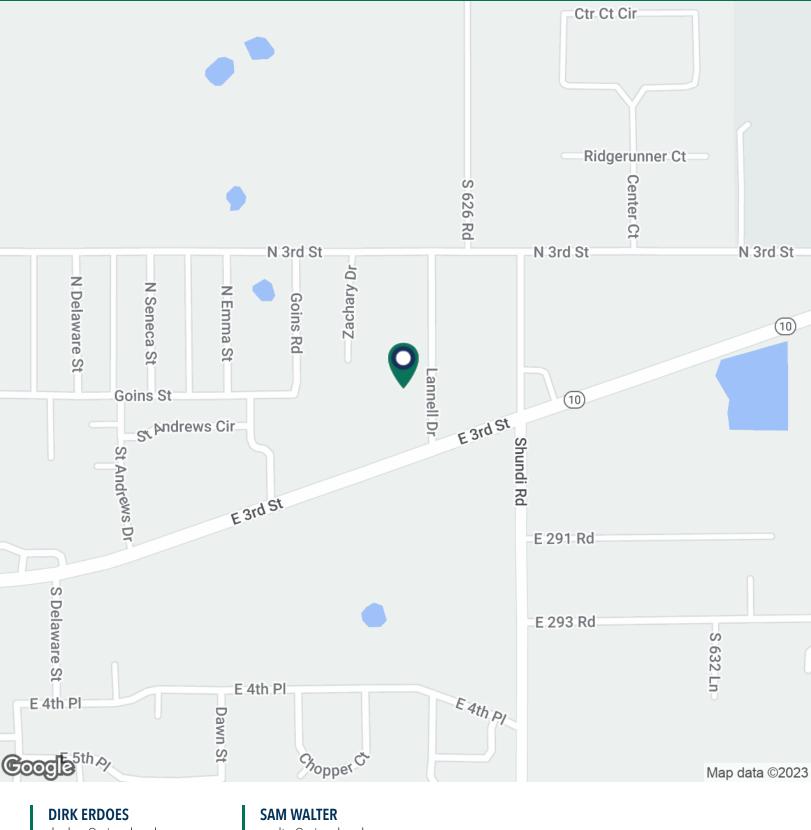

### PROPERTY DESCRIPTION

Just east of downtown Grove, 102 Lannell offers 24,000 SF of wellkept flex-space. In the main building [pictured above] the 1st floor consists of store front/warehouse space [see top picture, next page] and the 2nd floor is office space. Previous tenant was a hardware store. The property also has access to about 3.5 acres of usable yard space. The tenant previous to the hardware store was a lumber company/yard who built open structures in the yard to help protect their lumber from the elements. 102 Lannell offers a wide variety of uses and possibilities for any industrial tenant looking to be in and around Grove and Grand Lake.

### **PROPERTY HIGHLIGHTS**

- 200 Amp, 3 Phase Power
- New A/C System
- Overhead Doors are Grade Level
- (5) Metal Buildings/Covered Outdoor Storgae
- Yard with Security Fence
- (5) Overhead Doors