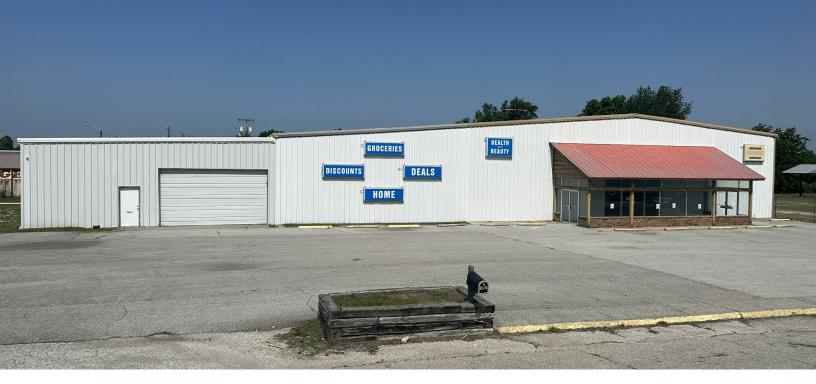

### PROPERTY DESCRIPTION

Just east of downtown Grove, 102 Lannell offers 24,000 SF of wellkept flex-space. In the main building [pictured above] the 1st floor consists of store front/warehouse space [see top picture, next page] and the 2nd floor is office space. Previous tenant was a hardware store. The property also has access to about 3.5 acres of usable yard space. The tenant previous to the hardware store was a lumber company/yard who built open structures in the yard to help protect their lumber from the elements. 102 Lannell offers a wide variety of uses and possibilities for any industrial tenant looking to be in and around Grove and Grand Lake.

### **PROPERTY HIGHLIGHTS**

- 200 Amp, 3 Phase Power
- New A/C System
- Overhead Doors are Grade Level
- (5) Metal Buildings/Covered Outdoor Storgae
- Yard with Security Fence
- (5) Overhead Doors