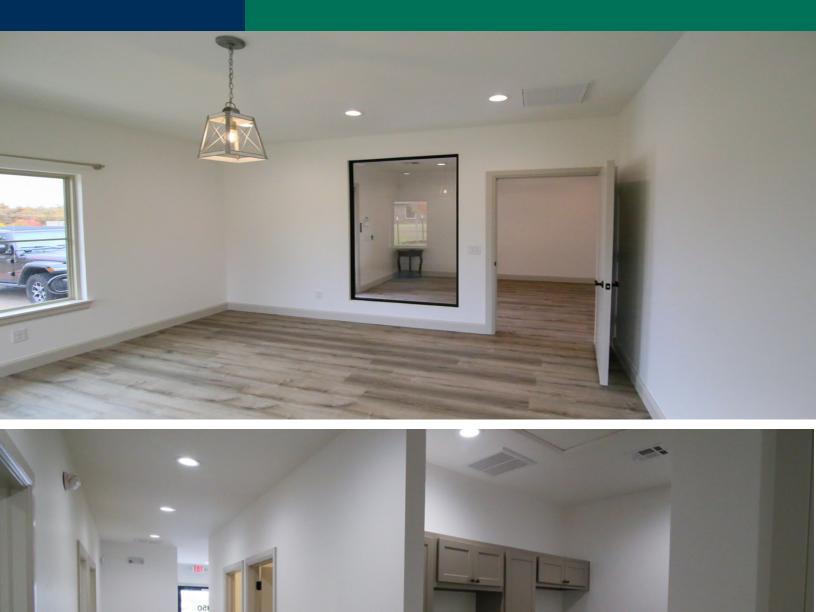

#### **PROPERTY HIGHLIGHTS**

- Newly built out Office Space
- Flexible layout, could be used as four private offices, or three private offices and a conference room.
- High-end finishes
- Private restrooms within the suite
- Free surface parking
- Suite includes a built-out break area