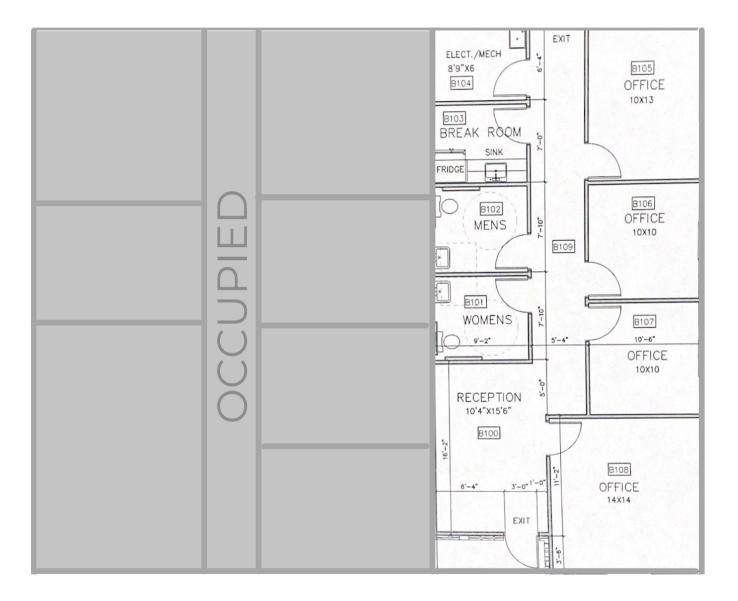

#### **OFFERING SUMMARY**

| Lease Rate:    | \$17.00 SF/yr (Full Service) |
|----------------|------------------------------|
| Building Size: | 3,000 SF                     |
| Available SF:  | 1,250 SF                     |
| Lot Size:      |                              |

#### **PROPERTY HIGHLIGHTS**

- Newly built out Office Space
- Flexible layout, could be used as four private offices, or three private offices and a conference room.
- High-end finishes
- Private restrooms within the suite
- Free surface parking
- Suite includes a built-out break area