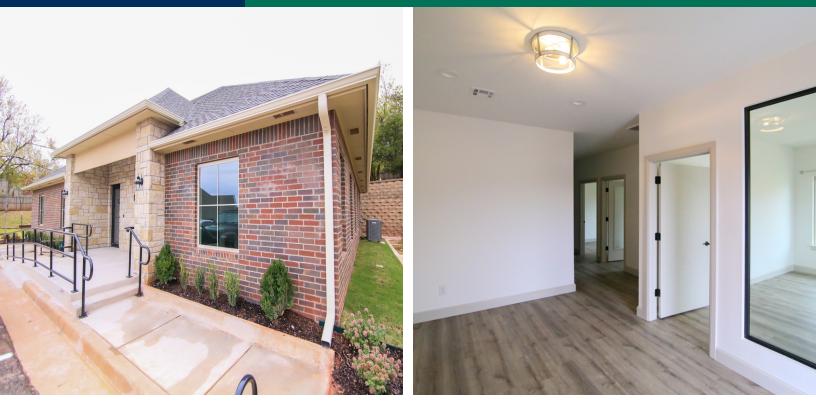

#### **PROPERTY OVERVIEW**

1041 N. Bryant is conveniently located in the Kingston Office Park in the heart of Edmond. Tenants will find that everything they need is just a short drive away from this space. This suite provides a unique opportunity for tenants in the market for rent ready space. Nearby neighbors include: Kickingbird Golf Club, Target, Walgreens, Chick Fil-A and more.

#### **PROPERTY HIGHLIGHTS**

- Newly built out Office Space
- Flexible layout, could be used as four private offices, or three private offices and a conference room.
- High-end finishes
- Private restrooms within the suite
- Free surface parking
- Suite includes a built-out break area