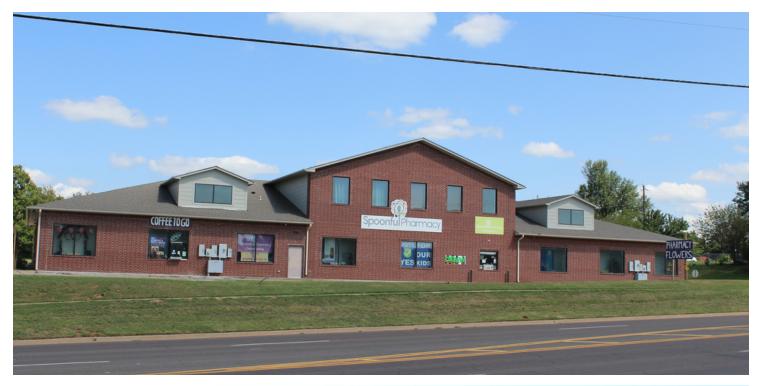

### PROPERTY OVERVIEW

Available SF: 1,000 - 2,400 SF

Located at the intersection of Division and Industrial in Guthrie, OK, this 14,550 SF center offers great visibility and access. The property is

Lease Rate: \$15.00 SF/yr (NNN)

located approximately a mile from I-35 and co-tenants include Rick's To-Go Coffee and Spoonful Pharmacy. Ideally suited for medical, service

or office users.

Lot Size: 3.35 Acres

Trade area includes Walmart SuperCenter, Walgreens, Galleria Furniture and Rent-A-Center.