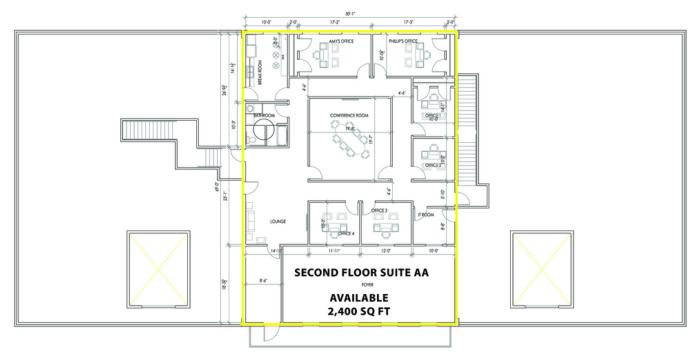

2013 AVAILABLE SPACES

Building Size: 14,550

| SPACE                       | LEASE RATE    | SIZE (SF) |
|-----------------------------|---------------|-----------|
| Suite B                     | \$15.00 SF/yr | 1,000 SF  |
| Suite G                     | \$15.00 SF/yr | 1,500 SF  |
| Suite AA - 2nd floor office | \$15.00 SF/yr | 2,400 SF  |