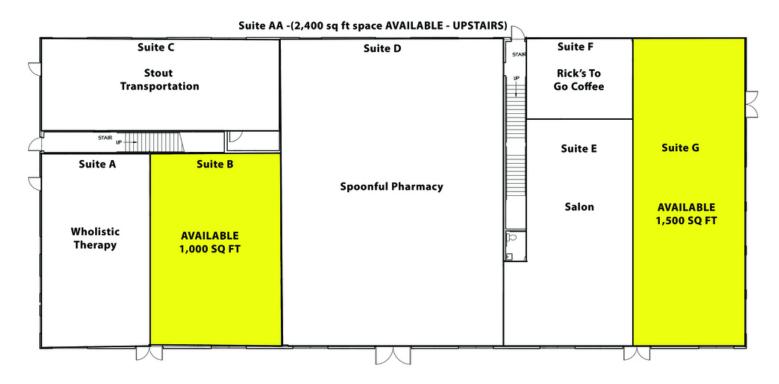

2013 AVAILABLE SPACES

Building Size: 14,550

| SPACE                       | LEASE RATE    | SIZE (SF) |
|-----------------------------|---------------|-----------|
| Suite B                     | \$15.00 SF/yr | 1,000 SF  |
| Suite G                     | \$15.00 SF/yr | 1,500 SF  |
| Suite AA - 2nd floor office | \$15.00 SF/yr | 2,400 SF  |