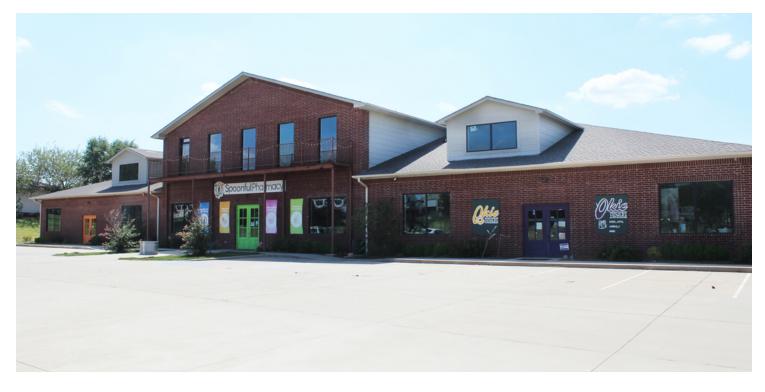

### PROPERTY OVERVIEW

Available SF: 1,000 - 2,400 SF

Located at the intersection of Division and Industrial in Guthrie, OK, this 14,550 SF center offers great visibility and access. The property is

Lease Rate: \$15.00 SF/yr (NNN)

located approximately a mile from I-35 and co-tenants include Rick's To-Go Coffee and Spoonful Pharmacy. Ideally suited for medical, service

or office users.

Lot Size: 3.35 Acres

Trade area includes Walmart SuperCenter, Walgreens, Galleria Furniture and Rent-A-Center.