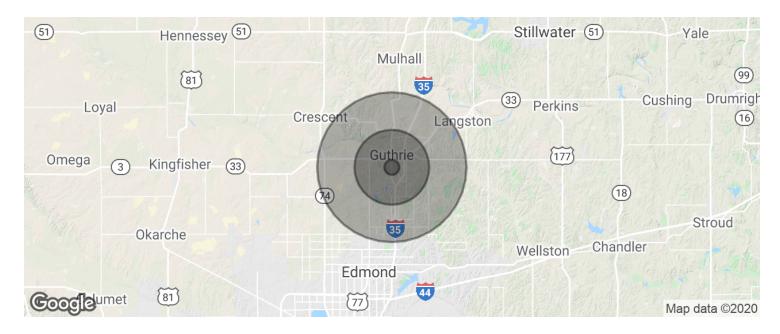

## GEORGE WILLIAMS, CCIM

14,700

1,600

south

east

| POPULATION                                     | 1 MILE   | 5 MILES   | 10 MILES  |
|------------------------------------------------|----------|-----------|-----------|
| Total population                               | 755      | 17,619    | 35,199    |
| Median age                                     | 33.4     | 32.7      | 36.2      |
| Median age (Male)                              | 30.9     | 31.8      | 35.5      |
| Median age (Female)                            | 35.8     | 34.0      | 37.5      |
| HOUSEHOLDS & INCOME                            | 1 MILE   | 5 MILES   | 10 MILES  |
| Total households                               | 252      | 6,484     | 12,746    |
| # of persons per HH                            | 3.0      | 2.7       | 2.8       |
| Average HH income                              | \$44,632 | \$54,169  | \$70,952  |
| Average house value                            |          | \$166,132 | \$341,141 |
| * Demographic data derived from 2010 US Census |          |           |           |
| TRAFFIC COUNTS - ACCOG                         |          |           |           |
| Division St                                    |          | north     | 14,600    |