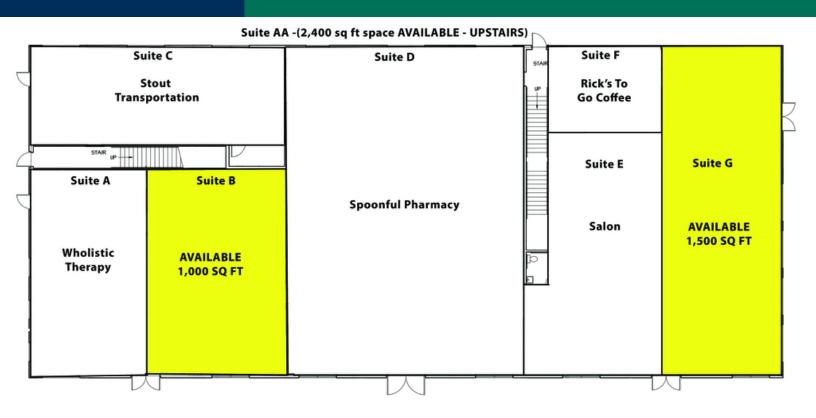

Trade area includes Walmart SuperCenter, Walgreens, Galleria Furniture and Dollar General.

|          | SPACES                      | LEASE RATE    | SPACE SIZE |
|----------|-----------------------------|---------------|------------|
| 03172020 | Suite B                     | \$15.00 SF/yr | 1,000 SF   |
|          | Suite G                     | \$15.00 SF/yr | 1,500 SF   |
|          | Suite AA - 2nd floor office | \$15.00 SF/vr | 2.400 SF   |