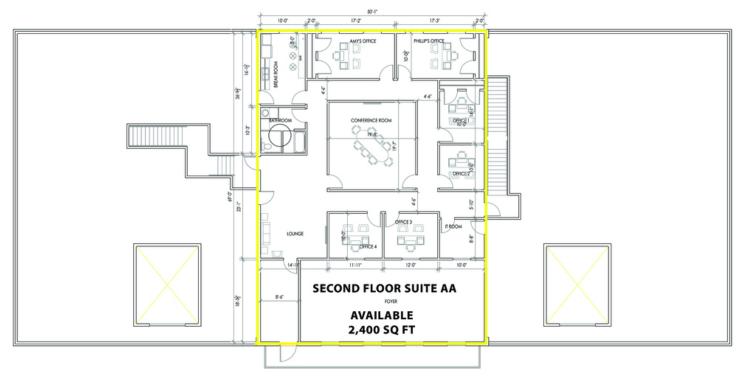

Trade area includes Walmart SuperCenter, Walgreens, Galleria Furniture and Dollar General.

|          | SPACES                      | LEASE RATE    | SPACE SIZE |
|----------|-----------------------------|---------------|------------|
| 03172020 | Suite B                     | \$15.00 SF/yr | 1,000 SF   |
|          | Suite G                     | \$15.00 SF/yr | 1,500 SF   |
|          | Suite AA - 2nd floor office | \$15.00 SF/vr | 2.400 SF   |