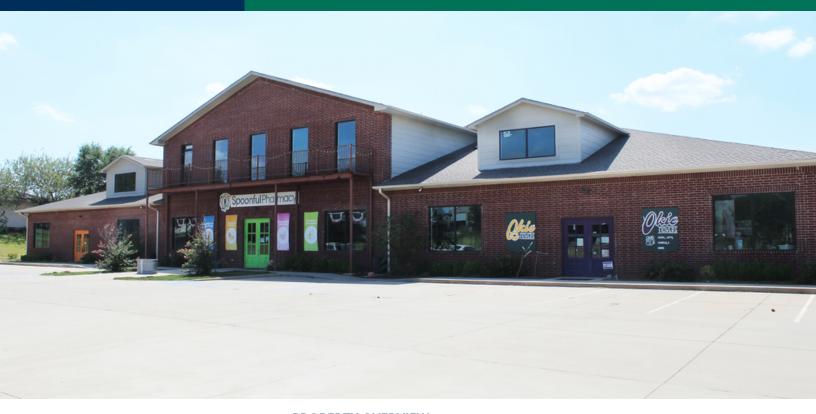

### **PROPERTY OVERVIEW**

Located at the intersection of Division and Industrial in Guthrie, OK, this 14,550 SF center offers great visibility and access. The property is located approximately a mile from I-35 and co-tenants include Rick's To-Go Coffee and Spoonful Pharmacy. Ideally suited for medical, service or office users.