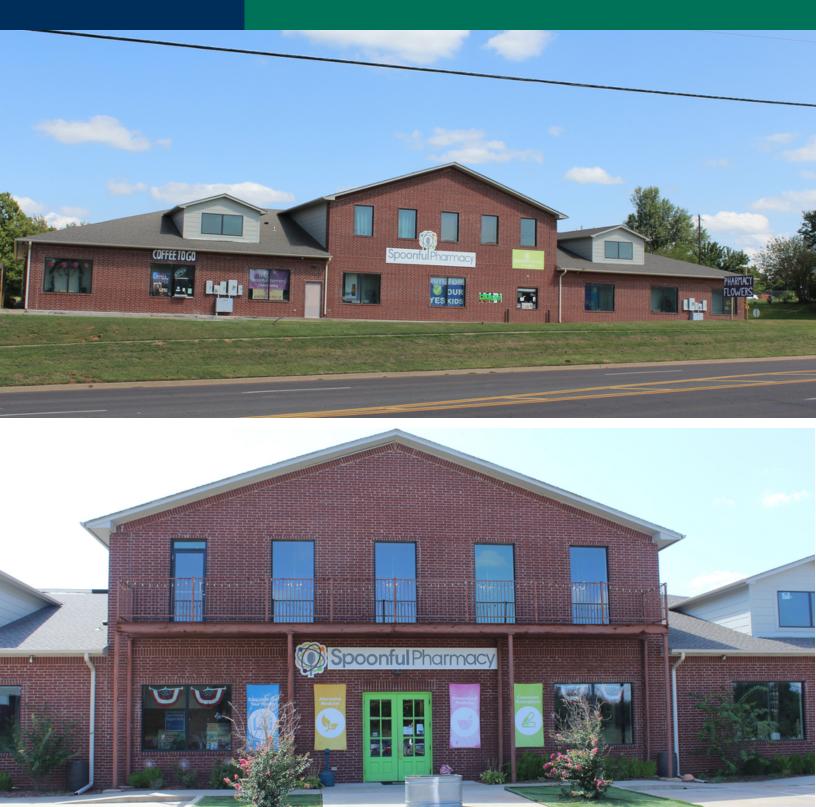

### **PROPERTY OVERVIEW**

Located at the intersection of Division and Industrial in Guthrie, OK, this 14,550 SF center offers great visibility and access. The property is located approximately a mile from I-35 and co-tenants include Rick's To-Go Coffee and Spoonful Pharmacy. Ideally suited for medical, service or office users.