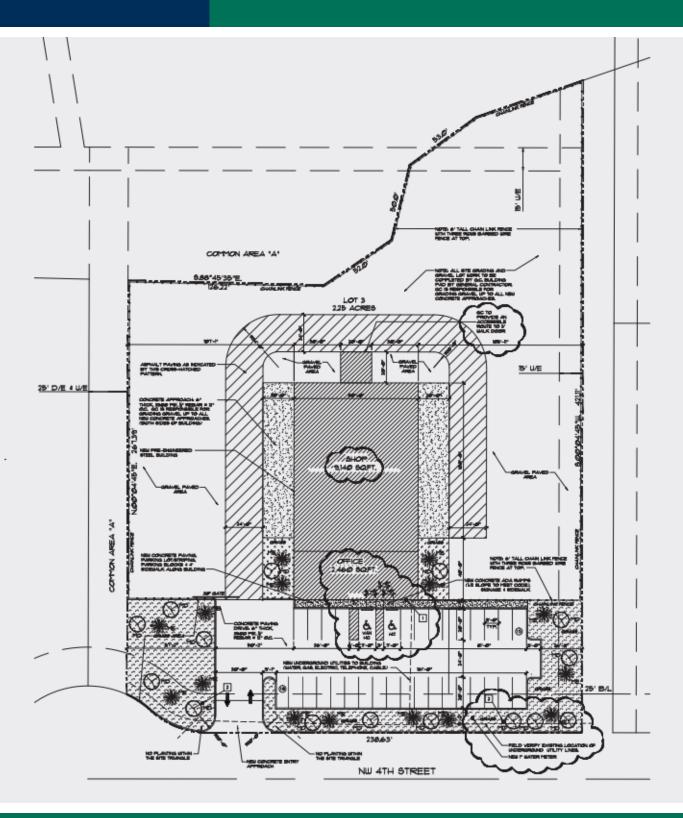

#### **OFFERING SUMMARY**

Total RBA: 16,620 SF (2 Buildings)

Building 1: 9,140 SF WH & 2,460 SF Office

Building 2: 5,000 SF WH

Land Area: 5.5 AC

Expiration: June 30, 2021

Clear Height: Building 1: 30' Building 2: 18'

#### **PROPERTY HIGHLIGHTS**

- · Climate Controlled Warehouse
- Bldg 1 Loading: 8 Grade-Level Overhead Doors
- Bldg 2 Loading: 6 Grade-Level Overhead Doors
- · Fenced Stabilized Yard
- Crane Rail
- Great Visibility From Kilpatrick Turnpike