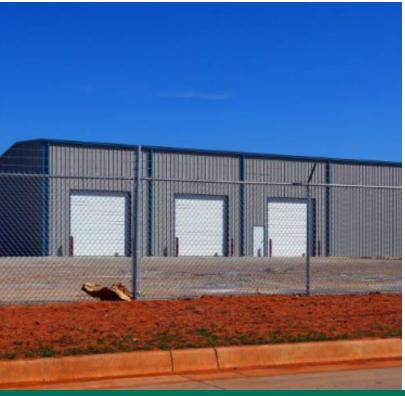

#### **OFFERING SUMMARY**

Total RBA: 16,620 SF (2 Buildings)

Building 1: 9,140 SF WH & 2,460 SF Office

Building 2: 5,000 SF WH

Land Area: 5.5 AC

Expiration: June 30, 2021

Clear Height: Building 1: 30' Building 2: 18'

#### **PROPERTY HIGHLIGHTS**

- · Climate Controlled Warehouse
- Bldg 1 Loading: 8 Grade-Level Overhead Doors
- Bldg 2 Loading: 6 Grade-Level Overhead Doors
- · Fenced Stabilized Yard
- Crane Rail
- Great Visibility From Kilpatrick Turnpike