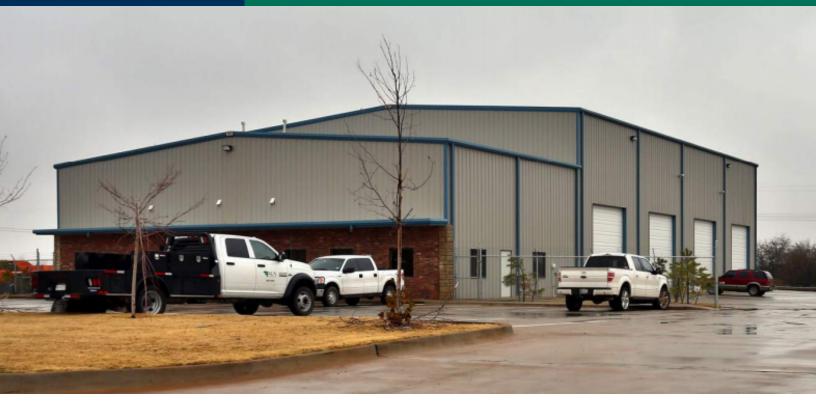

#### **OFFERING SUMMARY**

Total RBA: 16,620 SF (2 Buildings)

Building 1: 9,140 SF WH & 2,460 SF Office

Building 2: 5,000 SF WH

Land Area: 5.5 AC

Expiration: June 30, 2021

Clear Height: Building 1: 30' Building 2: 18'

#### **PROPERTY HIGHLIGHTS**

- · Climate Controlled Warehouse
- Bldg 1 Loading: 8 Grade-Level Overhead Doors
- Bldg 2 Loading: 6 Grade-Level Overhead Doors
- · Fenced Stabilized Yard
- Crane Rail
- Great Visibility From Kilpatrick Turnpike