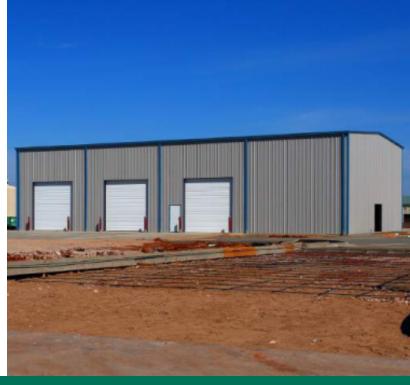

#### **OFFERING SUMMARY**

Total RBA: 16,620 SF (2 Buildings)

Building 1: 9,140 SF WH & 2,460 SF Office

Building 2: 5,000 SF WH

Land Area: 5.5 AC

Expiration: June 30, 2021

Clear Height: Building 1: 30' Building 2: 18'

#### **PROPERTY HIGHLIGHTS**

- · Climate Controlled Warehouse
- Bldg 1 Loading: 8 Grade-Level Overhead Doors
- Bldg 2 Loading: 6 Grade-Level Overhead Doors
- · Fenced Stabilized Yard
- Crane Rail
- Great Visibility From Kilpatrick Turnpike