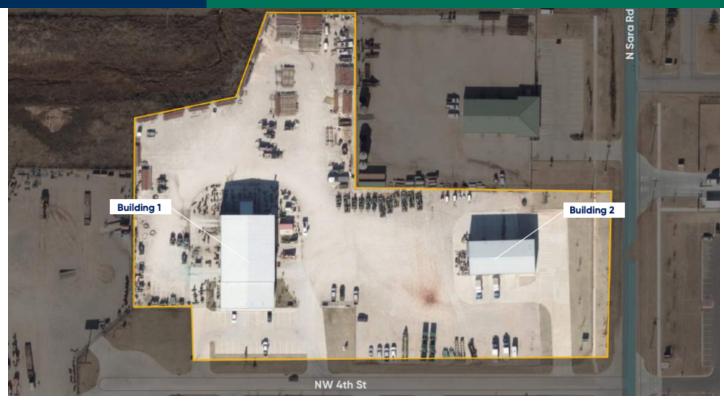

#### **OFFERING SUMMARY**

Total RBA: 16,620 SF (2 Buildings)

Building 1: 9,140 SF WH & 2,460 SF Office

Building 2: 5,000 SF WH

Land Area: 5.5 AC

Expiration: June 30, 2021

Clear Height: Building 1: 30' Building 2: 18'