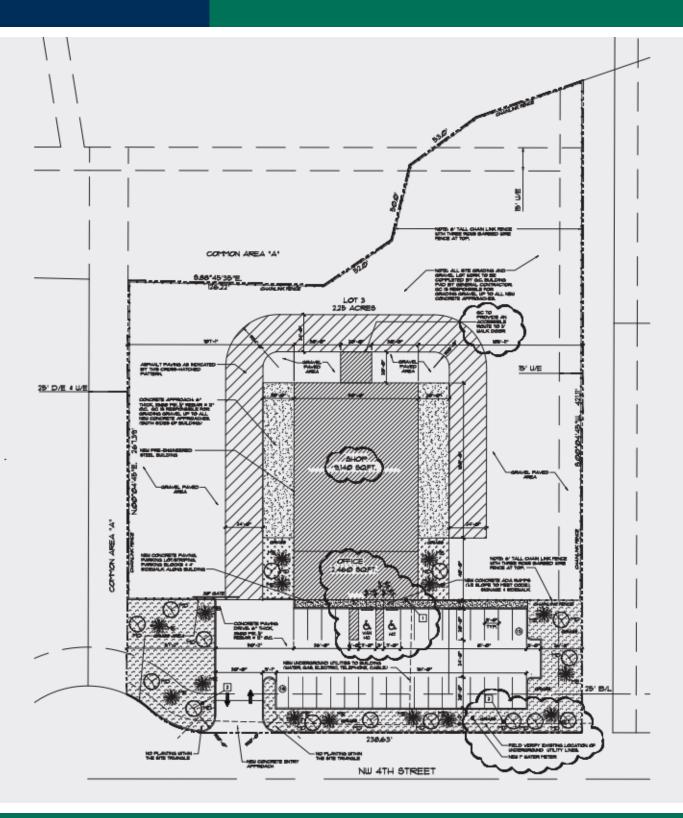

#### **OFFERING SUMMARY**

Total RBA: 16,620 SF (2 Buildings)

Building 1: 9,140 SF WH & 2,460 SF Office

Building 2: 5,000 SF WH

Land Area: 5.5 AC

Expiration: 7/31/2021

Clear Height: Building 1: 30' Building 2: 18'

#### **PROPERTY HIGHLIGHTS**

- · Climate Controlled Warehouse
- Bldg 1 Loading: 8 Grade-Level Overhead Doors
- Bldg 2 Loading: 6 Grade-Level Overhead Doors
- Fenced Stabilized Yard
- Crane Rail
- · Great Visibility From Kilpatrick Turnpike