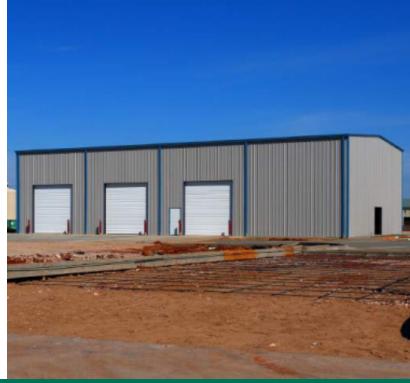

#### **OFFERING SUMMARY**

Total RBA: 16,620 SF (2 Buildings)

Building 1: 9,140 SF WH & 2,460 SF Office

Building 2: 5,000 SF WH

Land Area: 5.5 AC

Expiration: 7/31/2021

Clear Height: Building 1: 30' Building 2: 18'

#### **PROPERTY HIGHLIGHTS**

- · Climate Controlled Warehouse
- Bldg 1 Loading: 8 Grade-Level Overhead Doors
- Bldg 2 Loading: 6 Grade-Level Overhead Doors
- Fenced Stabilized Yard
- Crane Rail
- · Great Visibility From Kilpatrick Turnpike