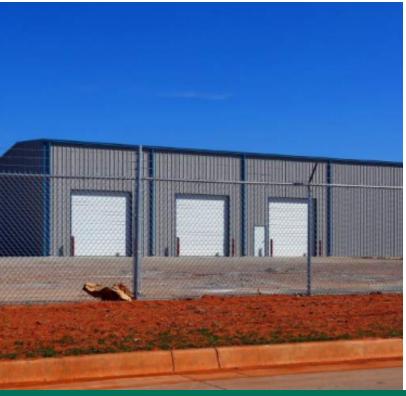

#### **OFFERING SUMMARY**

Total RBA: 16,620 SF (2 Buildings)

Building 1: 9,140 SF WH & 2,460 SF Office

Building 2: 5,000 SF WH

Land Area: 5.5 AC

Expiration: 7/31/2021

Clear Height: Building 1: 30' Building 2: 18'

#### **PROPERTY HIGHLIGHTS**

- · Climate Controlled Warehouse
- Bldg 1 Loading: 8 Grade-Level Overhead Doors
- Bldg 2 Loading: 6 Grade-Level Overhead Doors
- Fenced Stabilized Yard
- Crane Rail
- · Great Visibility From Kilpatrick Turnpike