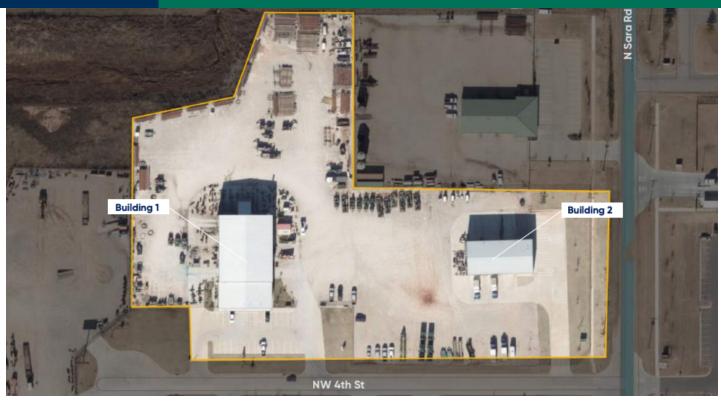

#### **OFFERING SUMMARY**

Total RBA: 16,620 SF (2 Buildings)

Building 1: 9,140 SF WH & 2,460 SF Office

Building 2: 5,000 SF WH

Land Area: 5.5 AC

Expiration: 7/31/2021

Clear Height: Building 1: 30' Building 2: 18'

#### **PROPERTY HIGHLIGHTS**

- · Climate Controlled Warehouse
- Bldg 1 Loading: 8 Grade-Level Overhead Doors
- Bldg 2 Loading: 6 Grade-Level Overhead Doors
- Fenced Stabilized Yard
- Crane Rail
- · Great Visibility From Kilpatrick Turnpike