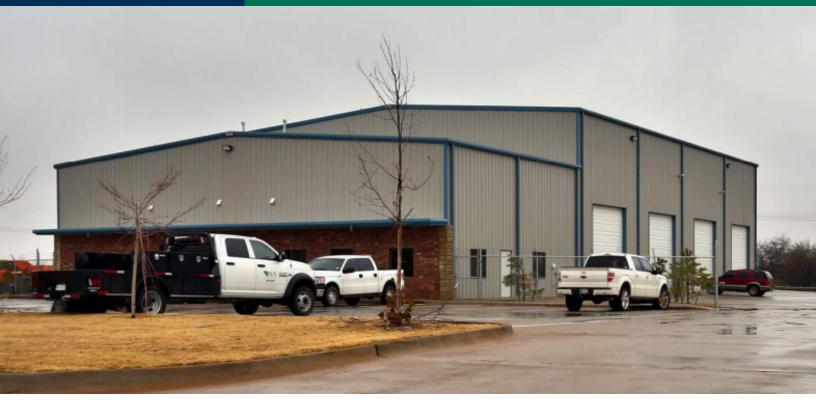

### For Sublease

10625 NW 4th Street, Yukon, OK 73127

#### **OFFERING SUMMARY**

Total RBA: 16,620 SF (2 Buildings)

Building 1: 9,140 SF WH & 2,460 SF Office

Building 2: 5,000 SF WH

Land Area: 5.5 AC

Expiration: 7/31/2021

Clear Height: Building 1: 30' Building 2: 18'

#### **PROPERTY HIGHLIGHTS**

- · Climate Controlled Warehouse
- Bldg 1 Loading: 8 Grade-Level Overhead Doors
- Bldg 2 Loading: 6 Grade-Level Overhead Doors
- Fenced Stabilized Yard
- Crane Rail
- · Great Visibility From Kilpatrick Turnpike