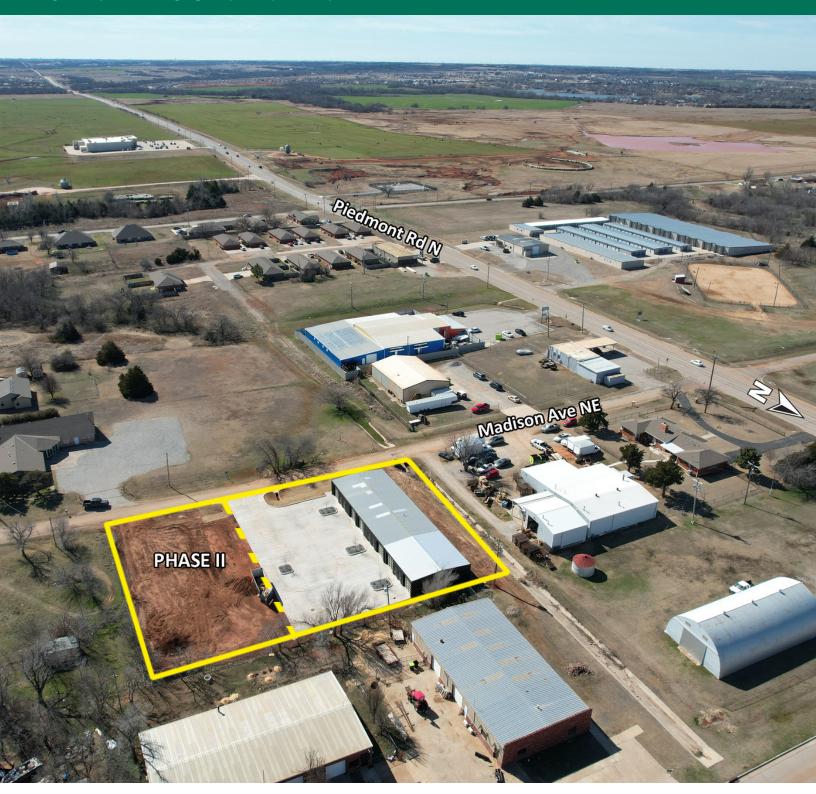

#### PROPERTY DESCRIPTION

Introducing a cutting-edge retail destination in the heart of Piedmont, Oklahoma, where modern design meets convenience and community. This new development offers a vibrant mix of retail space tailored to meet the needs of both residents and visitors alike.

Featuring sleek modern store fronts with large windows providing gorgeous natural light, this development is nestled in a thriving neighborhood offering prime location for retailers looking to establish a presence in a dynamic and growing community. With ample parking and easy access from major thoroughfares, this property is positioned to become a hub of activity and commerce in Piedmont! Welcome to the newest mixed use development in town - your next opportunity awaits here. Open for tours now!