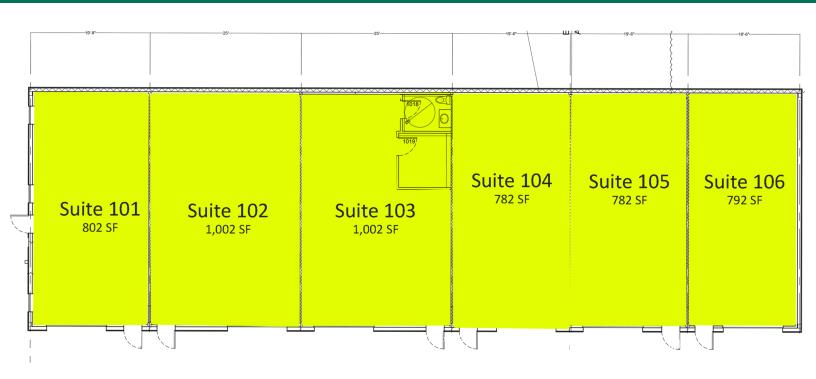

#### OFFERING SUMMARY

| Lease Rate:      | \$15.00 SF/yr (NNN) |
|------------------|---------------------|
| Number of Units: | 6                   |
| Available SF:    | 782 - 1,002 SF      |
| Lot Size:        | 217,800 SF          |
| Building Size:   | 5,200 SF            |

| SPACES    | LEASE RATE    | SPACE SIZE | CONDITION          |
|-----------|---------------|------------|--------------------|
| Suite 101 | \$15.00 SF/yr | 802 SF     | End Cap - Shell    |
| Suite 102 | \$15.00 SF/yr | 1,002 SF   | Inline - Shell     |
| Suite 103 | Negotiable    | 1,002 SF   | Inline - White Box |
| Suite 104 | \$15.00 SF/yr | 782 SF     | Inline - Shell     |
| Suite 105 | \$15.00 SF/yr | 782 SF     | Inline - Shell     |
| Suite 106 | \$15.00 SF/yr | 792 SF     | End Cap - Shell    |
|           |               |            |                    |