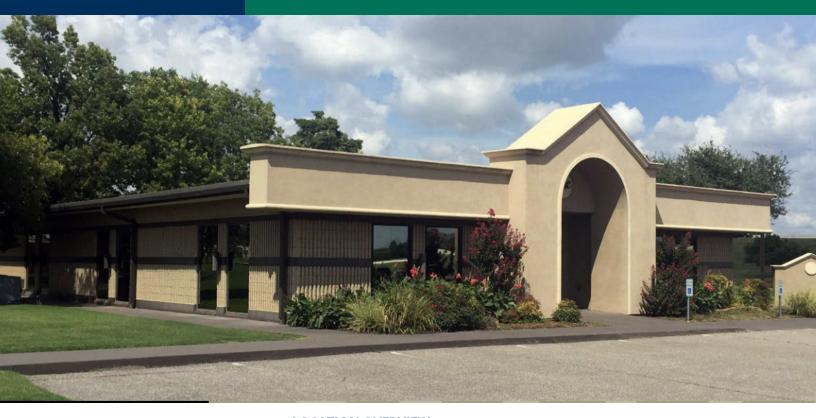

## For Lease

10707 Broadway Extension, Oklahoma City, OK 73114

### **PROPERTY HIGHLIGHTS**

- Broadway Extension frontage
- 8 windowed offices
- Large breakroom
- Workroom
- Conference room
- Server room
- · Large open area
- Storage
- 7 minutes to downtown Oklahoma City
- Ample free parking
- Tenant responsible for utilities, lightbulb replacement, janitorial, service contract for HVAC, routine plumbing maintenance (clogged toilets/sinks) with landlord responsible for below ground issues.