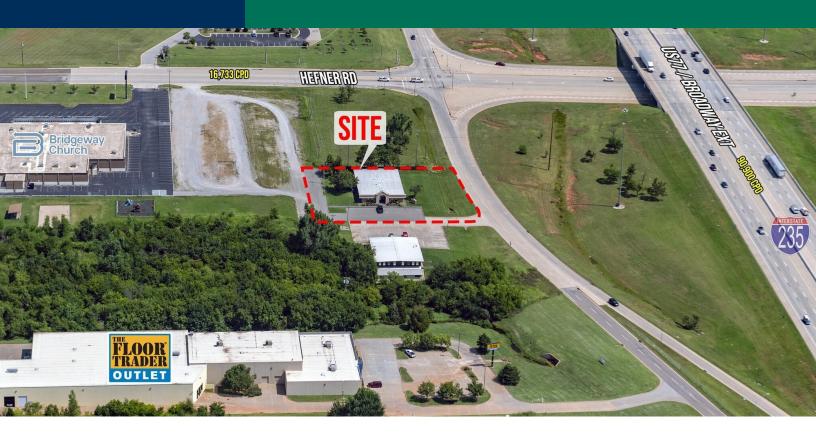

## **LOCATION OVERVIEW**

Located on the southwest corner of the Broadway Extension and Hefner Road. Great access to all areas via the Broadway Extension, Kilpatrick Turnpike (to the north), and I-44 (to the south).