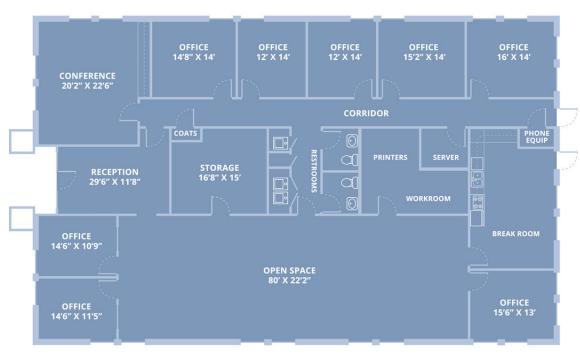

### **PROPERTY HIGHLIGHTS**

- Broadway Extension frontage
- 8 windowed offices
- Large breakroom
- Workroom
- Conference room
- Server room
- · Large open area
- Storage
- 7 minutes to downtown Oklahoma City
- Ample free parking
- Tenant responsible for utilities, lightbulb replacement, janitorial, service contract for HVAC, routine plumbing maintenance (clogged toilets/sinks) with landlord responsible for below ground issues.