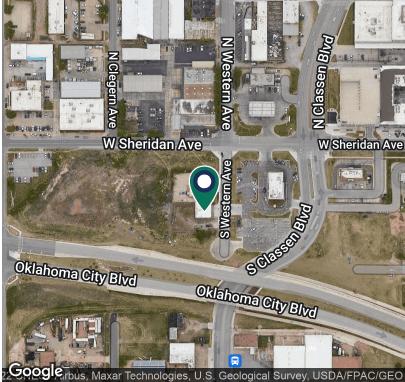

# 11 S Western Ave, Oklahoma City, OK 73106

m without express written consent of the owner is prohibited

#### **PROPERTY OVERVIEW**

2,500 SF, Single tenant cinder-block building with convenient access to Downton Oklahoma City. Located just north of the Oklahoma City Boulevard this property offers convenience access to I-40, I-44, the Central Business District. Recent developments in the area include the construction of a new 7-11 south of the boulevard and the creation of the new West Village Arts District. The space is available for immediate occupancy to qualifying businesses.