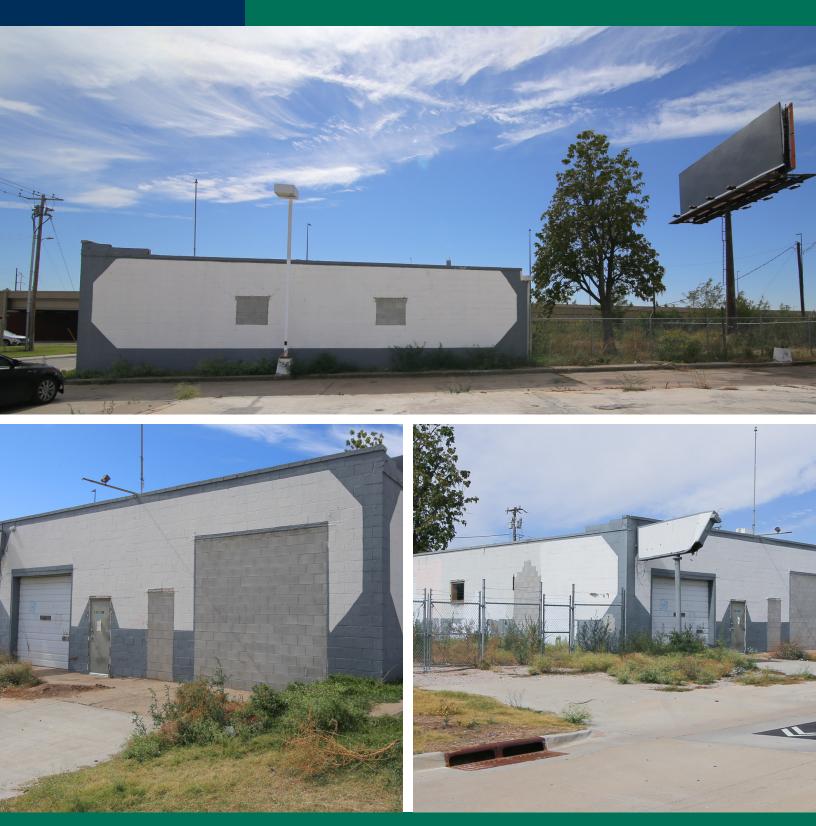

#### **PROPERTY OVERVIEW**

2,500 SF, Single tenant cinder-block building with convenient access to Downton Oklahoma City. Located just north of the Oklahoma City Boulevard this property offers convenience access to I-40, I-44, the Central Business District. Recent developments in the area include the construction of a new 7-11 south of the boulevard and the creation of the new West Village Arts District. The space is available for immediate occupancy to qualifying businesses.

#### **PROPERTY HIGHLIGHTS**

- \$8-\$15/NNN
- 2,500 SF
- Zoned I-2 with Downtown Parking Overlay
- Close proximity to The West Village Apartments
- Convenience access to I-40, I-44, and the Oklahoma City Boulevard.
- Fenced in Yard