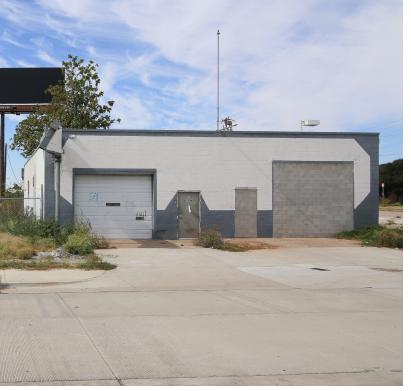

#### **PROPERTY OVERVIEW**

2,500 SF, Single tenant cinder-block building with convenient access to Downton Oklahoma City. Located just north of the Oklahoma City Boulevard this property offers convenience access to I-40, I-44, the Central Business District. Recent developments in the area include the construction of a new 7-11 south of the boulevard and the creation of the new West Village Arts District. The space is available for immediate occupancy to qualifying businesses.

#### **PROPERTY HIGHLIGHTS**

- \$8-\$15/NNN
- 2,500 SF
- Zoned I-2 with Downtown Parking Overlay
- Close proximity to The West Village Apartments
- Convenience access to I-40, I-44, and the Oklahoma City Boulevard.
- Fenced in Yard