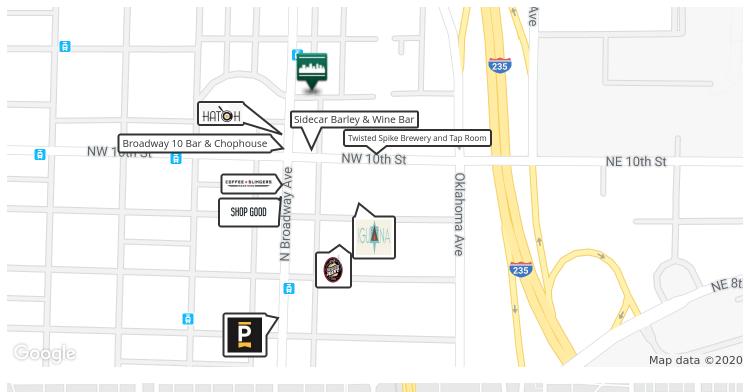

#### **OFFERING SUMMARY**

Available SF: 2,000 SF

Lease Rate: \$19.00 SF/yr (NNN)

Use: Retail/Office

Traffic Count: 12,000 VPD

Building Size: 20,440

Market: Automobile Alley