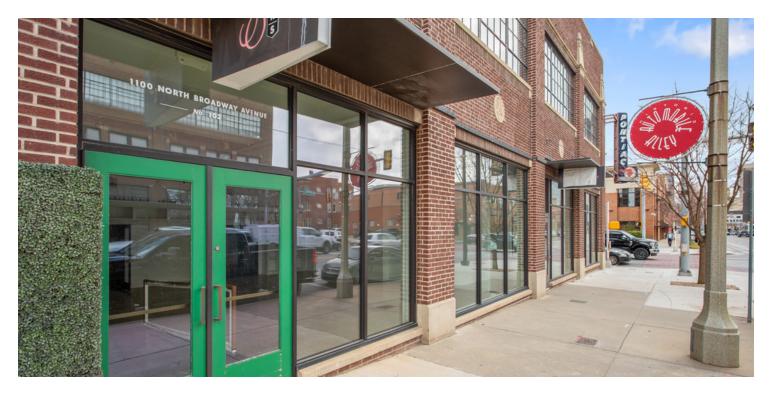

## PONTIAC BUILDING

1100 N Broadway, Suite 102, Oklahoma City, OK 73103

### PROPERTY OVERVIEW

Move-in ready ground floor space available in the historic Pontiac building.

#### **PROPERTY HIGHLIGHTS**

- Historic terrazzo floors
- High ceilings & two large storefront windows
- Prominent doors with sign on Broadway
- Shared multi-stall restrooms
- Build out includes lighting, electrical outlets and adjustable shelving