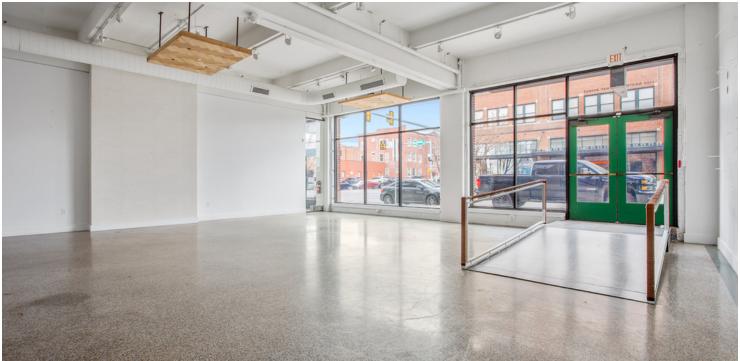

#### **PROPERTY HIGHLIGHTS**

- Historic terrazzo floors
- High ceilings & two large storefront windows
- Prominent doors with sign on Broadway
- Shared multi-stall restrooms
- Build out includes lighting, electrical outlets and adjustable shelving

## PONTIAC BUILDING

1100 N Broadway, Suite 102, Oklahoma City, OK 73103