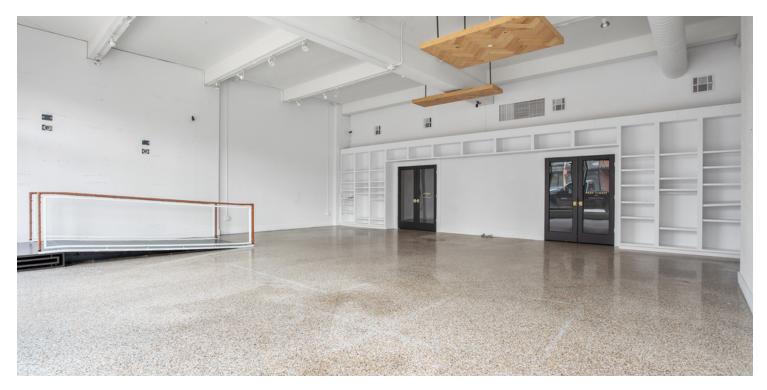

#### **PROPERTY HIGHLIGHTS**

- Historic terrazzo floors
- High ceilings & two large storefront windows
- Prominent doors with sign on Broadway
- Shared multi-stall restrooms
- Build out includes lighting, electrical outlets and adjustable shelving

# PONTIAC BUILDING

1100 N Broadway, Suite 102, Oklahoma City, OK 73103