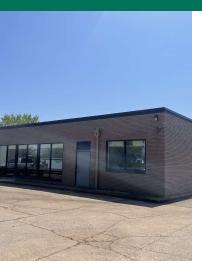

### PROPERTY DESCRIPTION

Recently renovated Office/retail property available near I-235 and NE 23rd Street.

Great opportunity for a construction or landscaping corporate office. Space could suit a medical use as well.

#### PROPERTY HIGHLIGHTS

- 2 Full ADA Restrooms
- 6 Office Spaces
- 2 Large Offices that could work for Conference Room
- Break Area
- · Large Utility Room