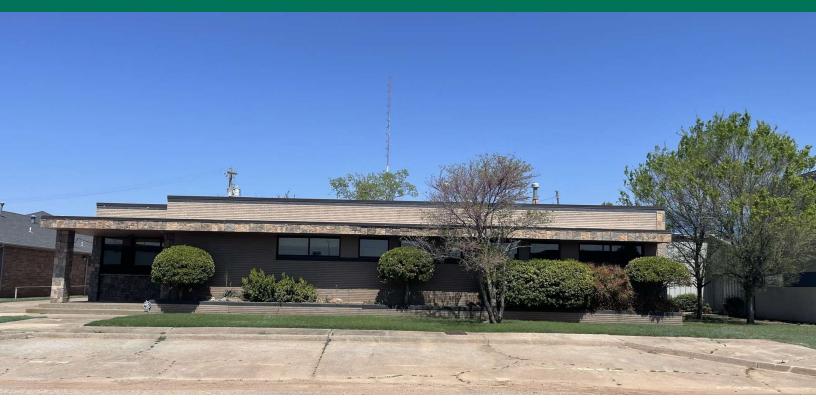

OFFICE/RETAIL BUILDING FOR LEASE

111 NE 26TH ST, OKLAHOMA CITY, OK 73105

### PROPERTY DESCRIPTION

Recently renovated Office/retail property available near I-235 and NE 23rd Street.

Great opportunity for a construction or landscaping corporate office. Space could suit a medical use as well.

#### PROPERTY HIGHLIGHTS

- 2 Full ADA Restrooms
- 6 Office Spaces
- 2 Large Offices that could work for Conference Room
- Break Area
- · Large Utility Room