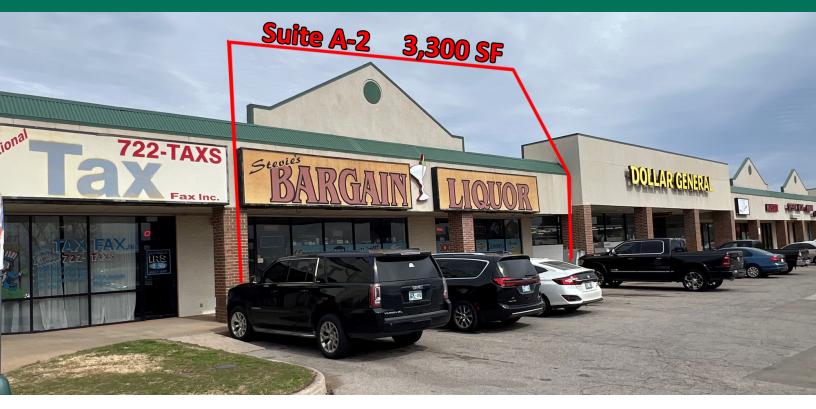

#### OFFERING SUMMARY

| Lease Rate            |               | \$12.00 SF/yr (NNN) |  |
|-----------------------|---------------|---------------------|--|
|                       |               |                     |  |
| Available SF:         |               | 3,300 SF            |  |
|                       |               |                     |  |
| <b>Building Size:</b> |               | 31,874 SF           |  |
| SPACES                | LEASE RATE    | SPACE SIZE          |  |
| Suite A-2             | \$12.00 SF/yr | 3,300 SF            |  |