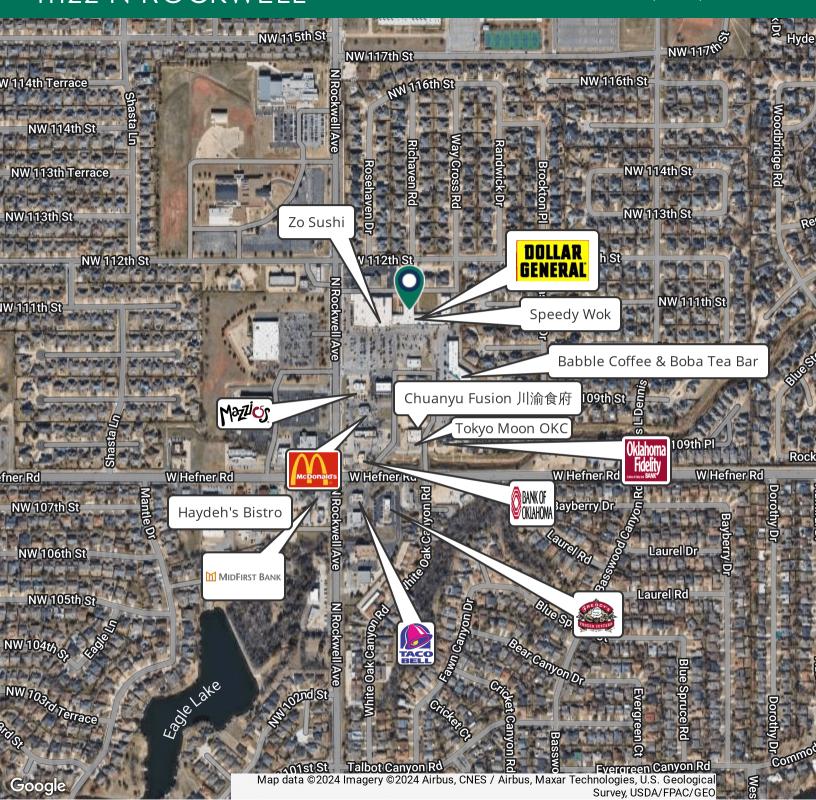

#### PROPERTY DESCRIPTION

Located in a growing area next to Crest Foods, this retail center is perfect for both new and expanding businesses, boasting daily traffic of over 21,000 cars and ample parking. Its location near grocery stores, restaurants, pharmacies, banks, and schools makes it attractive to retailers focusing on family clientele. Positioned at the intersection of Hefner and Rockwell, the site provides good visibility along Hefner Road and is conveniently close to Kilpatrick Turnpike and Lake Hefner Parkway for easy access.

#### TRAFFIC COUNTS

| N Rockwell Ave | north | 21,712 |
|----------------|-------|--------|
| N Rockwell Ave | south | 21,415 |