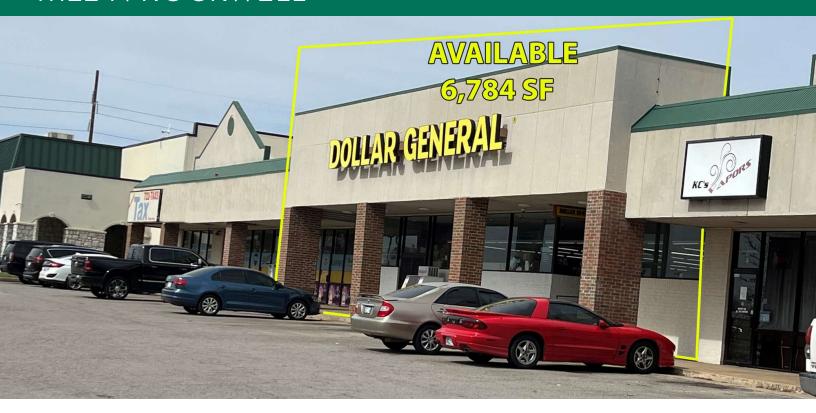

#### PROPERTY DESCRIPTION

Located in a growing area next to Crest Foods, this retail center is perfect for both new and expanding businesses, boasting daily traffic of over 21,000 cars and ample parking. Its location near grocery stores, restaurants, pharmacies, banks, and schools makes it attractive to retailers focusing on family clientele. Positioned at the intersection of Hefner and Rockwell, the site provides good visibility along Hefner Road and is conveniently close to Kilpatrick Turnpike and Lake Hefner Parkway for easy access.

#### **OFFERING SUMMARY**

| Lease Rate            |               | \$12.00 SF/yr (NNN) |  |  |
|-----------------------|---------------|---------------------|--|--|
|                       |               |                     |  |  |
| Available SF:         |               | 6,784 SF            |  |  |
|                       |               |                     |  |  |
| <b>Building Size:</b> |               | 31,874 SF           |  |  |
| SPACES                | LEASE RATE    | SPACE SIZE          |  |  |
|                       |               |                     |  |  |
| Suite A-3             | \$12.00 SF/yr | 6,784 SF            |  |  |