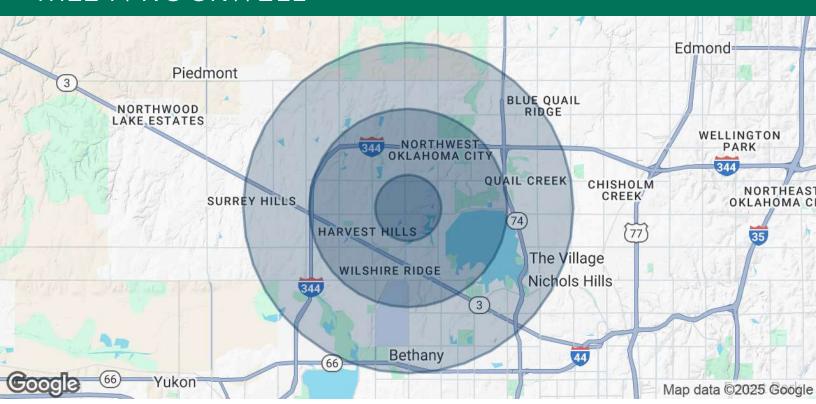

### 11122 NORTH ROCKWELL AVE, OKC, OK 73162

| POPULATION           | 1 MILE    | 3 MILES   | 5 MILES   |
|----------------------|-----------|-----------|-----------|
| Total Population     | 12,722    | 75,392    | 166,286   |
| Average Age          | 45        | 41        | 40        |
| Average Age (Male)   | 43        | 40        | 38        |
| Average Age (Female) | 46        | 42        | 41        |
| HOUSEHOLDS & INCOME  | 1 MILE    | 3 MILES   | 5 MILES   |
| Total Households     | 5,287     | 31,844    | 69,504    |
| # of Persons per HH  | 2.4       | 2.4       | 2.4       |
| Average HH Income    | \$117,903 | \$103,047 | \$101,300 |
| Average House Value  | \$283,987 | \$295,121 | \$300,315 |