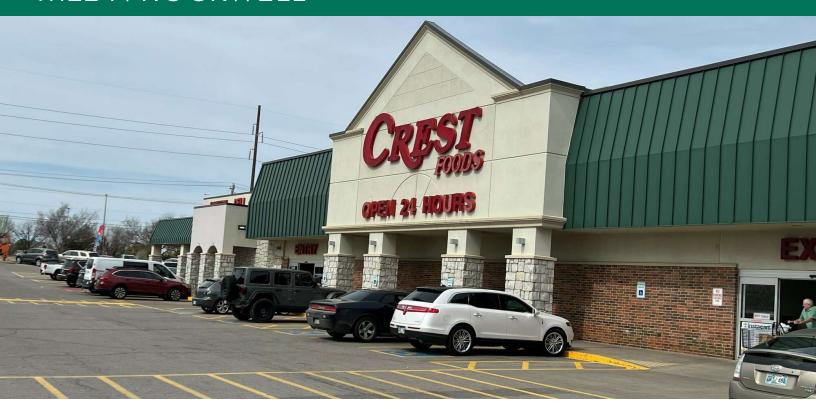

#### PROPERTY DESCRIPTION

Located in a growing area next to Crest Foods, this retail center is perfect for both new and expanding businesses, boasting daily traffic of over 21,000 cars and ample parking. Its location near grocery stores, restaurants, pharmacies, banks, and schools makes it attractive to retailers focusing on family clientele. Positioned at the intersection of Hefner and Rockwell, the site provides good visibility along Hefner Road and is conveniently close to Kilpatrick Turnpike and Lake Hefner Parkway for easy access.