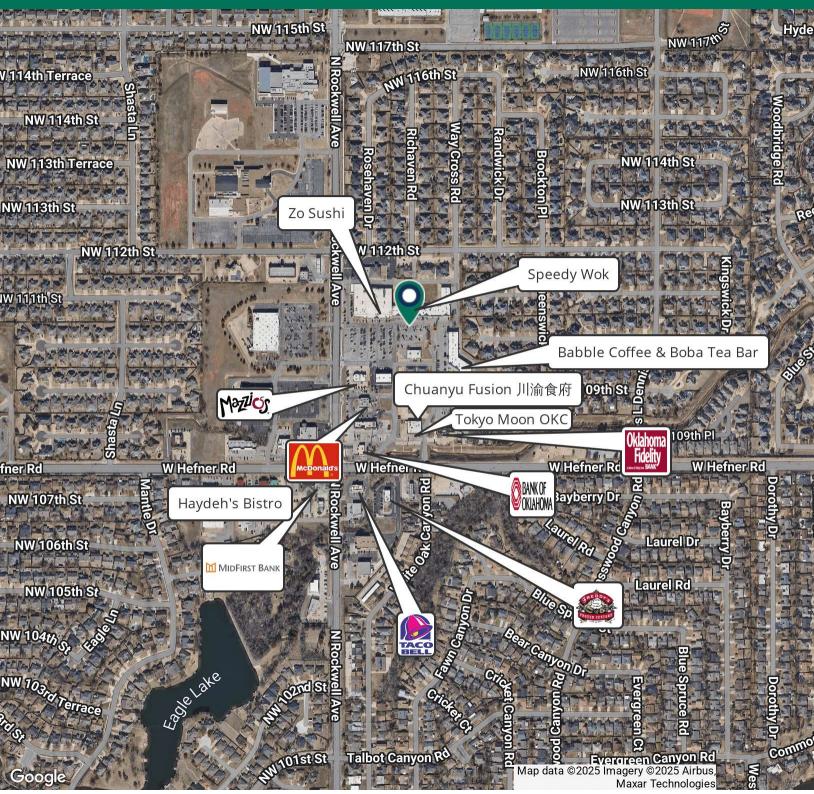

#### PROPERTY DESCRIPTION

Located in a growing area next to Crest Foods, this retail center is perfect for both new and expanding businesses, boasting daily traffic of over 21,000 cars and ample parking. Its location near grocery stores, restaurants, pharmacies, banks, and schools makes it attractive to retailers focusing on family clientele. Positioned at the intersection of Hefner and Rockwell, the site provides good visibility along Hefner Road and is conveniently close to Kilpatrick Turnpike and Lake Hefner Parkway for easy access.