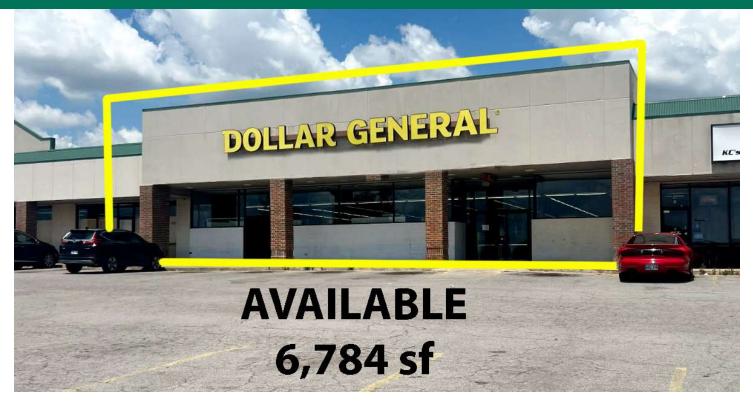

#### **OFFERING SUMMARY**

| Lease Rate     |               | \$12.00 SF/yr (NNN) |  |
|----------------|---------------|---------------------|--|
|                |               |                     |  |
| Available SF:  |               | 6,784 SF            |  |
|                |               |                     |  |
| Building Size: |               | 31,874 SF           |  |
|                |               |                     |  |
| SPACES         | LEASE RATE    | SPACE SIZE          |  |
| Suite A-3      | \$12.00 SF/yr | 6,784 SF            |  |