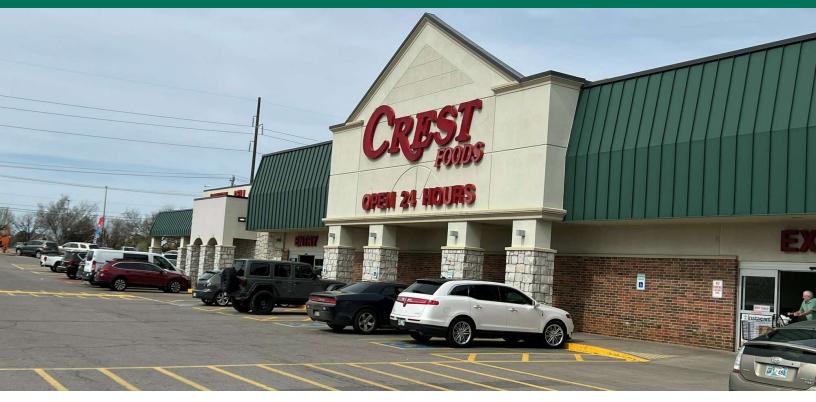

#### PROPERTY DESCRIPTION

Located in a growing area next to Crest Foods, this retail center is perfect for both new and expanding businesses, boasting daily traffic of over 21,000 cars and ample parking. Its location near grocery stores, restaurants, pharmacies, banks, and schools makes it attractive to retailers focusing on family clientele. Positioned at the intersection of Hefner and Rockwell, the site provides good visibility along Hefner Road and is conveniently close to Kilpatrick Turnpike and Lake Hefner Parkway for easy access.