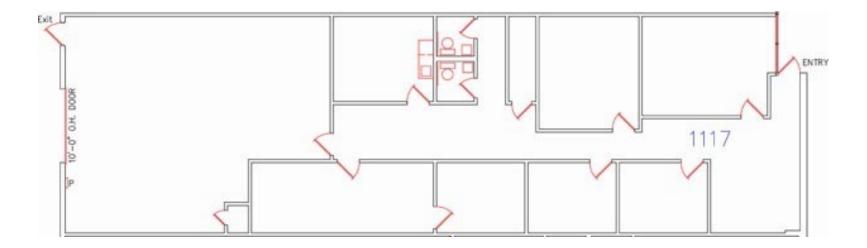

## LEASE HIGHLIGHTS

| Lease Rate:       | \$6.80 SF/yr (MG) |
|-------------------|-------------------|
| Available SF:     | 3,030± SF         |
| Building Size:    | 41,720 SF         |
| Clear Height:     | 14 ± FT           |
| Electrical Power: | 240 V 3 Ph        |