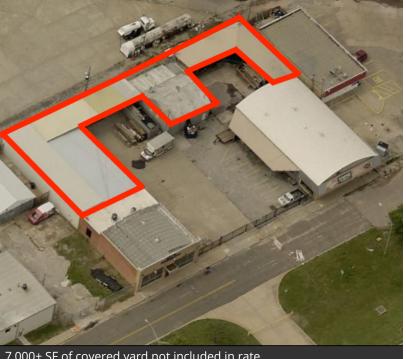

#### **OFFERING SUMMARY**

| \$10.00 - 12.00 SF/yr<br>(NNN) |
|--------------------------------|
|                                |

Building Size: 7,000 SF

Available SF: 3,000 - 4,000 SF

Year Built: 1946

Covered Yard: 7,000+ SF

### **PROPERTY OVERVIEW**

Exciting opportunity to be part of a rapidly developing district around OKC's Public Farmer's Market. Available for Lease: 3,000-7,000 SF two-tenant building plus a fenced in yard and over 7,000 SF of covered space with an additional workshop building. Formerly a reclaimed wood and furniture company, this property has a modern industrial chic showroom plus the workshop and storage. The City recently upgraded the infrastructure and re-surfaced the road in front of the building on Exchange Avenue. Local Retailers include: Public Farmer's Market, Powerhouse Bar, The Loaded Bowl, and Bad Axe Throwing.

Building - 1117 Exchange & fenced yard - 4,000 SF - \$12 - \$14 psf NNN

7,000+ SF of covered yard not included in rate

1125 - Fenced Yard

**AARON DIEHL** 405.843.7474 x255 adiehl@priceedwards.com priceedwards.com