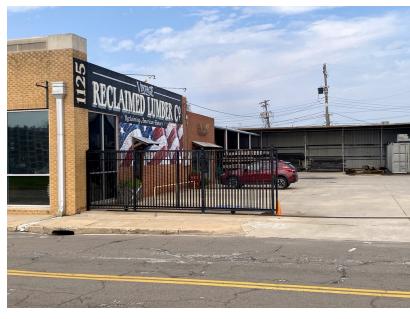

## Former Vintage Reclaimed Lumber Co - Building 1117-1125 Exchange, Oklahoma City, OK 73108

### **PROPERTY OVERVIEW**

Exciting opportunity to be part of a rapidly developing district around OKC's Public Farmer's Market. Available for Lease: 3,000-7,000 SF two-tenant building plus a fenced in yard and over 7,000 SF of covered space with an additional workshop building. Formerly a reclaimed wood and furniture company, this property has a modern industrial chic showroom plus the workshop and storage. The City recently upgraded the infrastructure and re-surfaced the road in front of the building on Exchange Avenue. Local Retailers include: Public Farmer's Market, Powerhouse Bar, The Loaded Bowl, and Bad Axe Throwing.