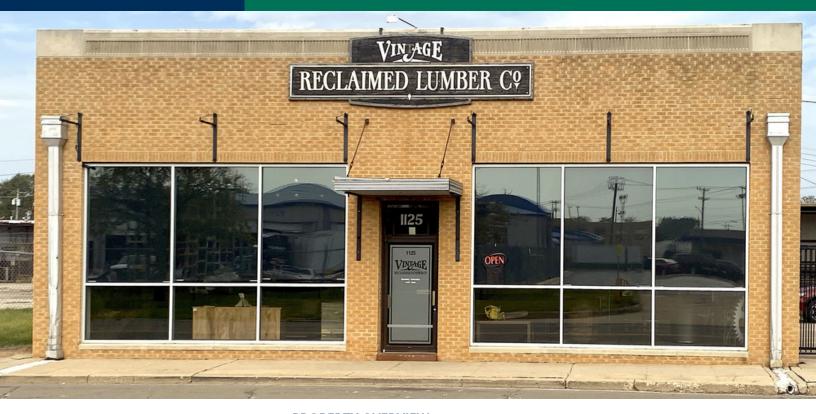

## Former Vintage Reclaimed Lumber Co - Building 1117-1125 Exchange, Oklahoma City, OK 73108

### **PROPERTY OVERVIEW**

Exciting opportunity to be part of a rapidly developing district around OKC's Public Farmer's Market. Available for Lease: 3,000-7,000 SF two-tenant building plus a fenced in yard and over 7,000 SF of covered space with an additional workshop building. Formerly a reclaimed wood and furniture company, this property has a modern industrial chic showroom plus the workshop and storage. The City recently upgraded the infrastructure and re-surfaced the road in front of the building on Exchange Avenue. Local Retailers include: Public Farmer's Market, Powerhouse Bar, The Loaded Bowl, and Bad Axe Throwing.

### Former Vintage Reclaimed Lumber Co - Building 1117-1125 Exchange, Oklahoma City, OK 73108

Building - 1125 Exchange - 3,000 SF - \$12 - \$14 psf NNN - can be combined with 1117 for a total of 7,000 SF