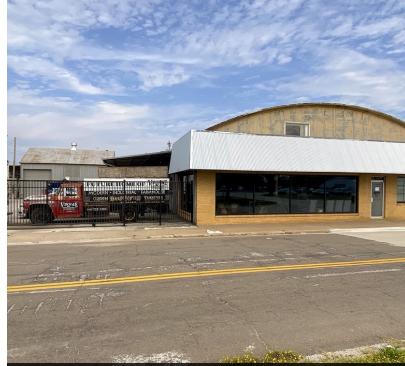

### **PROPERTY OVERVIEW**

Exciting opportunity to be part of a rapidly developing district around OKC's Public Farmer's Market. Available for Lease: 3,000-7,000 SF two-tenant building plus a fenced in yard and over 7,000 SF of covered space with an additional workshop building. Formerly a reclaimed wood and furniture company, this property has a modern industrial chic showroom plus the workshop and storage. The City recently upgraded the infrastructure and re-surfaced the road in front of the building on Exchange Avenue. Local Retailers include: Public Farmer's Market, Powerhouse Bar, The Loaded Bowl, and Bad Axe Throwing.

Building - 1117 Exchange & fenced yard - 4,000 SF - \$12 - \$14 psf NNN

7,000+ SF of covered yard not included in rate

1125 - Fenced Yard

**AARON DIEHL** 405.843.7474 x255 adiehl@priceedwards.com priceedwards.com