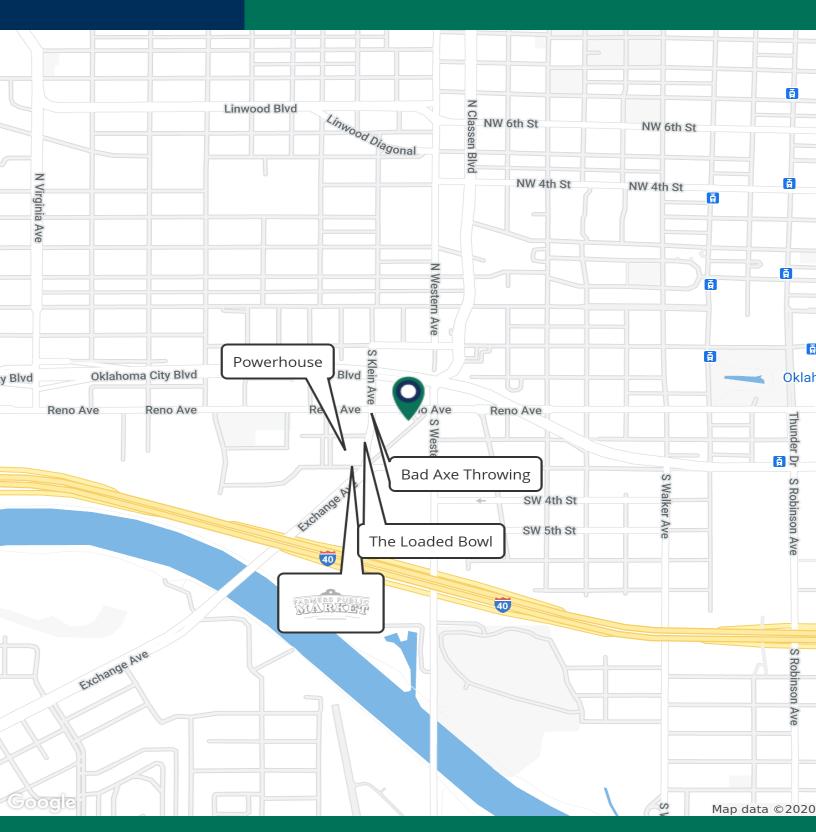

### **PROPERTY OVERVIEW**

Exciting opportunity to be part of a rapidly developing district around OKC's Public Farmer's Market. Available for Lease: 3,000-7,000 SF two-tenant building plus a fenced in yard and over 7,000 SF of covered space with an additional workshop building. Formerly a reclaimed wood and furniture company, this property has a modern industrial chic showroom plus the workshop and storage. The City recently upgraded the infrastructure and re-surfaced the road in front of the building on Exchange Avenue. Local Retailers include: Public Farmer's Market, Powerhouse Bar, The Loaded Bowl, and Bad Axe Throwing.