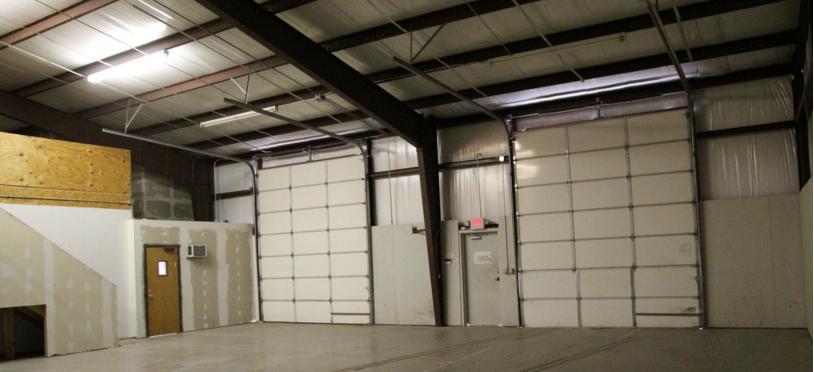

#### **PROPERTY DESCRIPTION**

- Flex space for lease with close proximity to Downtown Oklahoma City

- Office space showcases a multitude of private offices and dedicated drafting tables.

- Large fenced and graveled parking lot providing ample outdoor storage capabilities

- Two 12' X 14' grade level overhead doors