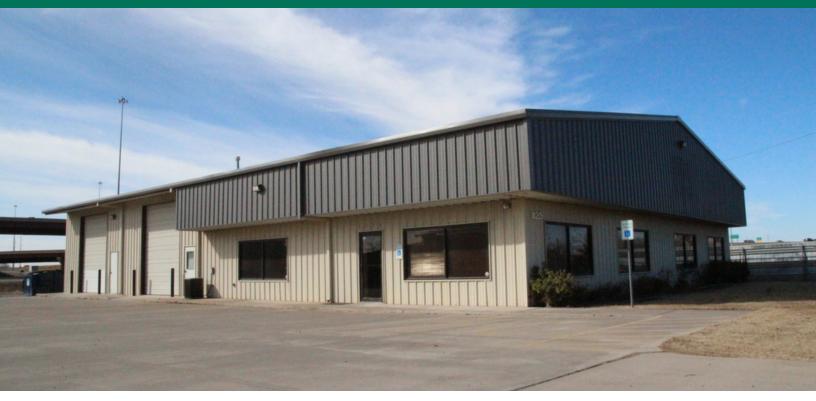

#### OFFERING SUMMARY

| Lease Rate:   | \$8,500.00 per month (NNN) |
|---------------|----------------------------|
|               |                            |
| Building SF:  | 7,000 SF                   |
|               |                            |
| Office SF:    | 4,000 SF                   |
| Lot Size:     | 1.22 Acres                 |
| Clear Height: | 16'                        |
| Zoning:       | I-3                        |

#### LOCATION DESCRIPTION

Conveniently located just east of Downtown Oklahoma City, providing easy access to Interstate 35 & 40.

#### **PROPERTY DESCRIPTION**

- Flex space for lease with close proximity to Downtown Oklahoma City

- Office space showcases a multitude of private offices and dedicated drafting tables.

- Large fenced and graveled parking lot providing ample outdoor storage capabilities