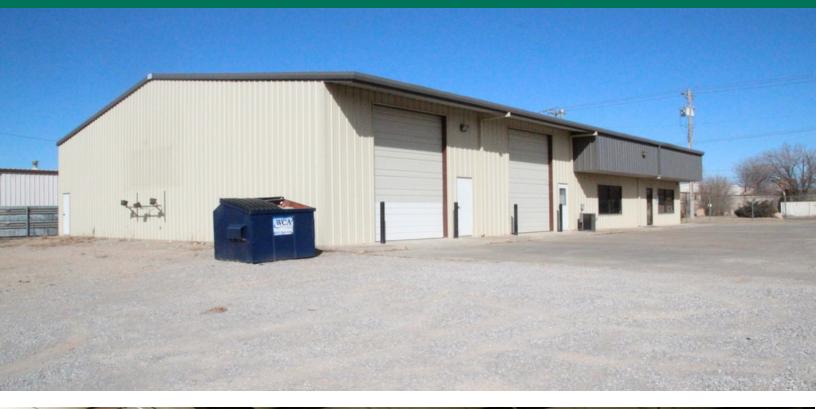

#### **PROPERTY DESCRIPTION**

- Flex space for lease with close proximity to Downtown Oklahoma City

- Office space showcases a multitude of private offices and dedicated drafting tables.

- Large fenced and graveled parking lot providing ample outdoor storage capabilities

- Two 12' X 14' grade level overhead doors