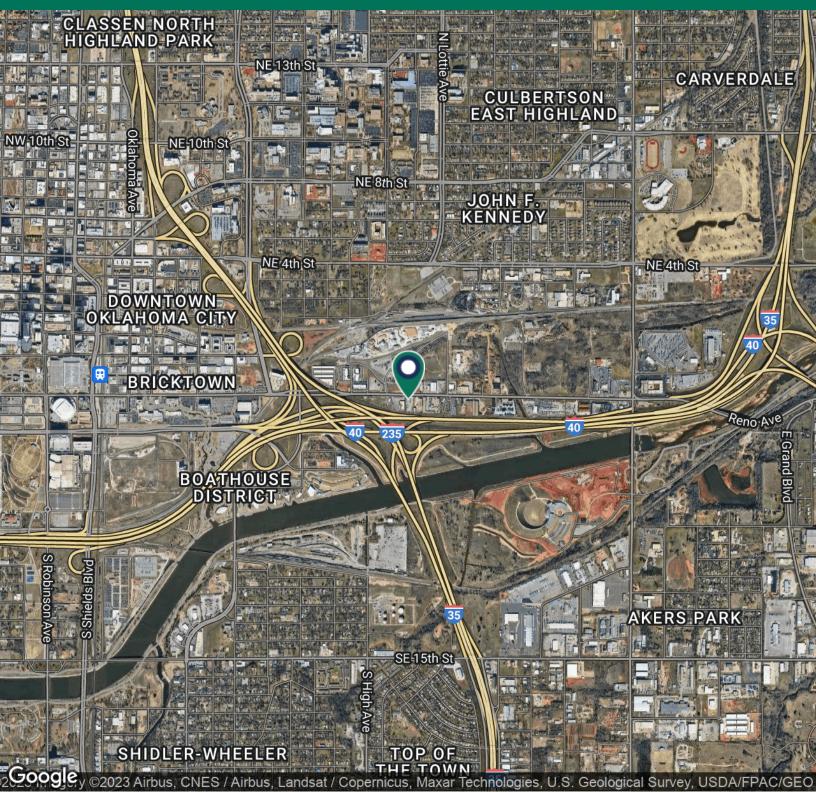

#### LOCATION DESCRIPTION

Conveniently located just east of Downtown Oklahoma City, providing easy access to Interstate 35 & 40.