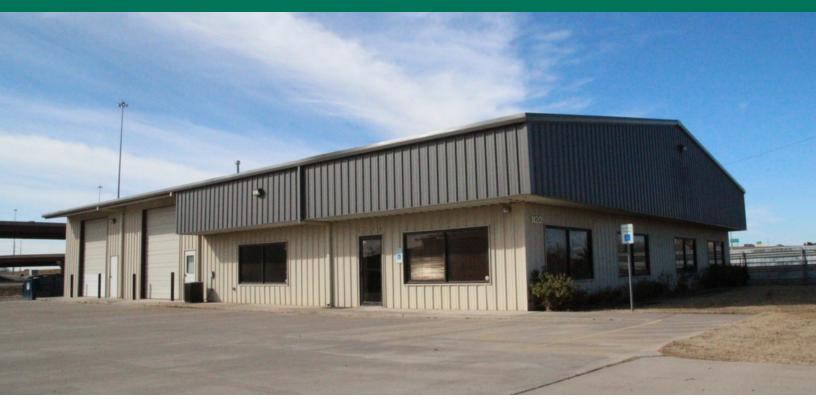

#### LOCATION DESCRIPTION

Conveniently located just east of Downtown Oklahoma City, providing easy access to Interstate 35 & 40.

#### PROPERTY DESCRIPTION

- Flex space for lease with close proximity to Downtown Oklahoma City
- Office space showcases a multitude of private offices and dedicated drafting tables.
- Large fenced and graveled parking lot providing ample outdoor storage capabilities
- Two 12' X 14' grade level overhead doors