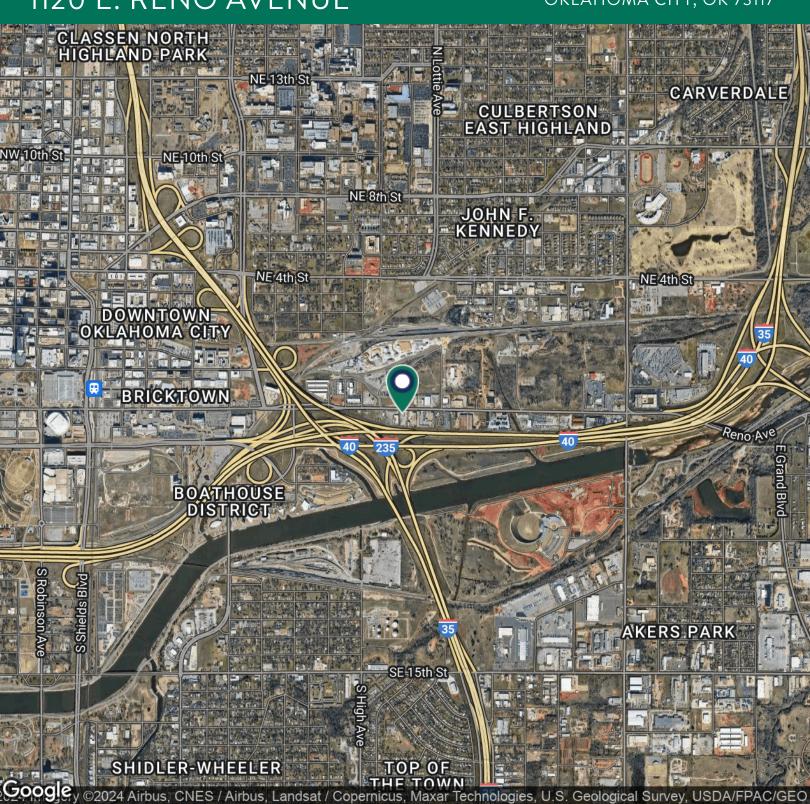

#### LOCATION DESCRIPTION

Conveniently located just east of Downtown Oklahoma City, providing easy access to Interstate 35 & 40.