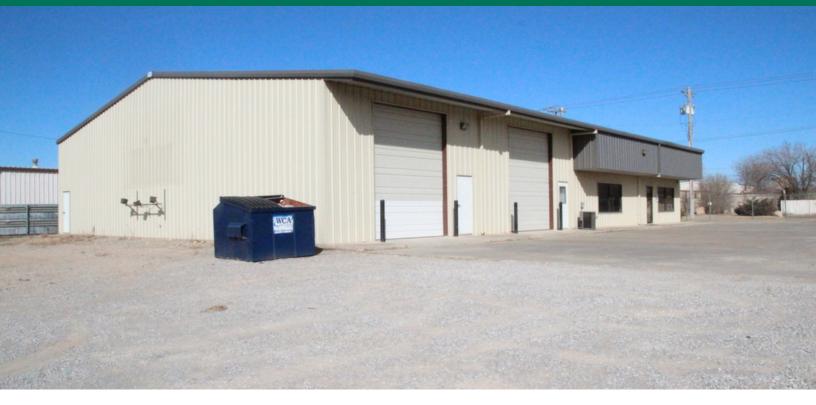

#### PROPERTY DESCRIPTION

- Flex space for lease with close proximity to Downtown Oklahoma City
- Office space showcases a multitude of private offices and dedicated drafting tables.
- Large fenced and graveled parking lot providing ample outdoor storage capabilities
- Two 12' X 14' grade level overhead doors