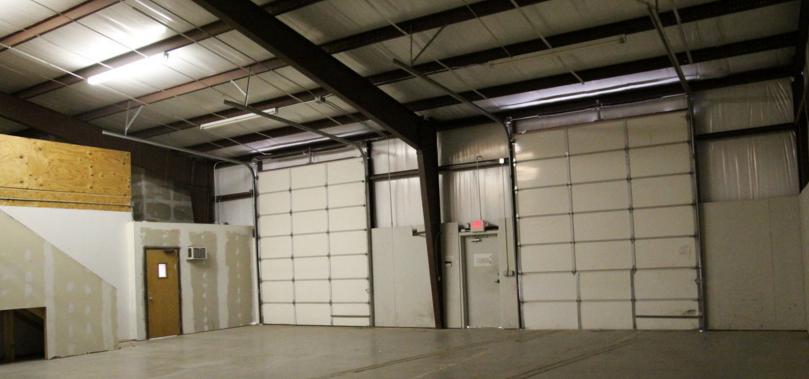

#### PROPERTY DESCRIPTION

- Flex space for lease with close proximity to Downtown Oklahoma City
- Office space showcases a multitude of private offices and dedicated drafting tables.
- Large fenced and graveled parking lot providing ample outdoor storage capabilities
- Two 12' X 14' grade level overhead doors