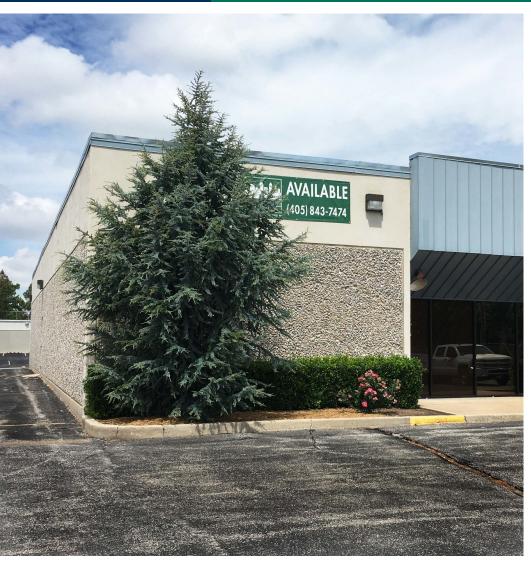

## **INDUSTRIAL SPACE FOR LEASE**

1121 Cornell Parkway, Oklahoma City, OK 73108

## INDUSTRIAL SPACE NOW AVAILABLE

Lease Rate: \$6.80 SF/yr (MG)

Available SF: 3,280 SF

Office plus Showroom Space 1275+/- SF

Clear Height: 14 +/- Ft.

Overhead Door: One 10' X 12'