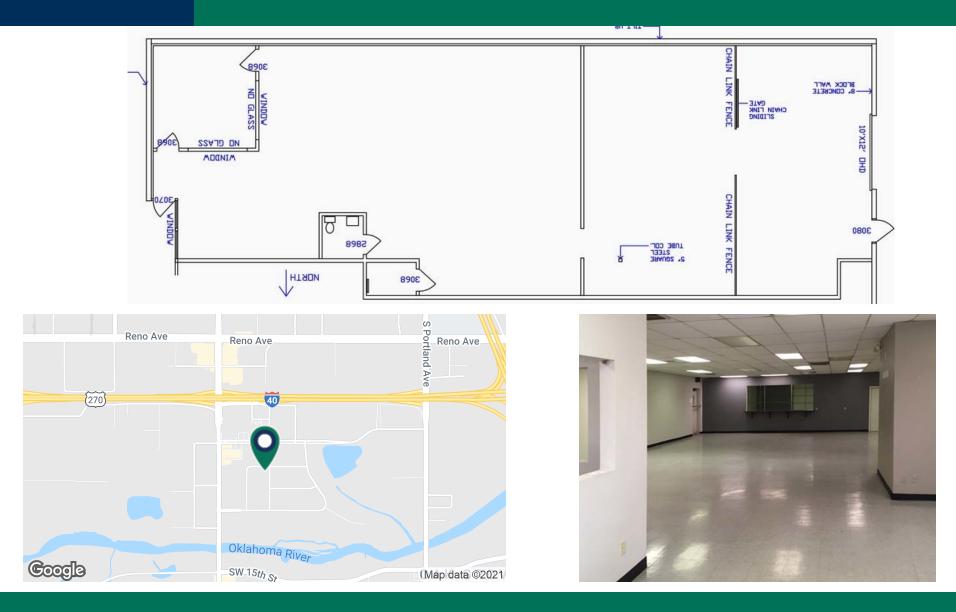

## INDUSTRIAL SPACE NOW AVAILABLE

Lease Rate: \$6.80 SF/yr (MG)

Available SF: 3,280 SF

Office plus Showroom Space 1275+/- SF

Clear Height: 14 +/- Ft.

Overhead Door: One 10' X 12'

## **COMMENTS**

Property is equipped with a scissor-lift. Landlord pays the base year taxes and property insurance, tenant pays any increases throughout the lease term plus CAM. 2021 CAM is budgeted at \$ 1.47/SF. Tenant pays individually metered gas and electric.