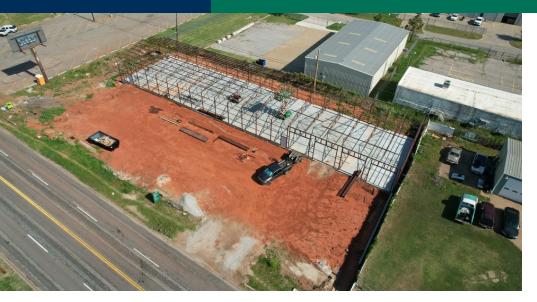

#### **PROPERTY OVERVIEW**

- Brand New Construction in a Prime Location.
- 4 bay doors w/ 14 ft Height
- 3 Phase Power 208V w/ 200 AMPs
- 3/4 Acre
- 11,600 SF of paved surface
- <sup>2022</sup> Proposed 1000 SF office, Change permissible prior to completion