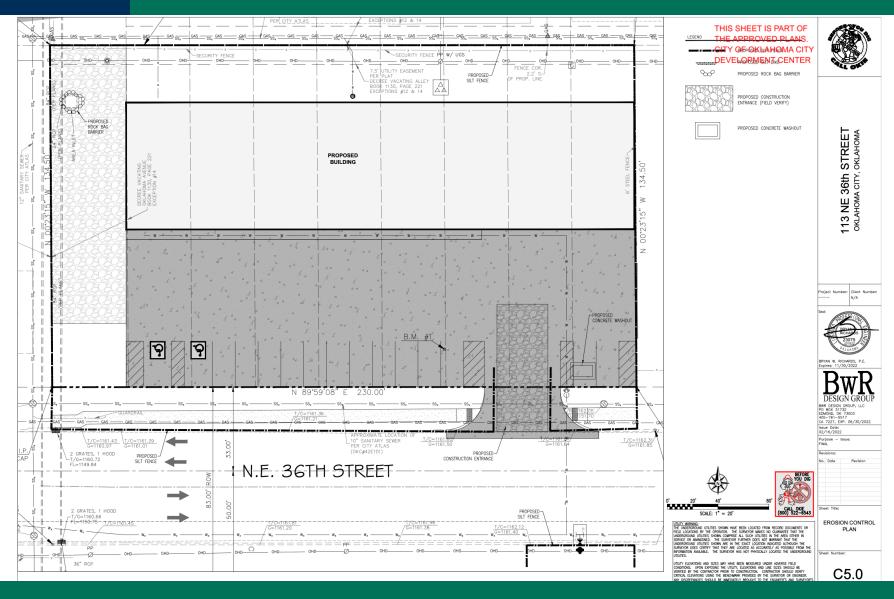

#### **OFFERING SUMMARY**

Lease Rate: \$10.00 SF/yr (NNN)
Building Size: 10,000 SF

Available SF: 10,000 SF

Number of Units:

Year Built:

#### **PROPERTY OVERVIEW**

- Brand New Construction in a Prime Location.
- 4 bay doors w/ 14 ft Height
- 3 Phase Power 208V w/ 200 AMPs
- 3/4 Acre
- 11,600 SF of paved surface
- <sup>2022</sup> Proposed 1000 SF office, Change permissible prior to completion