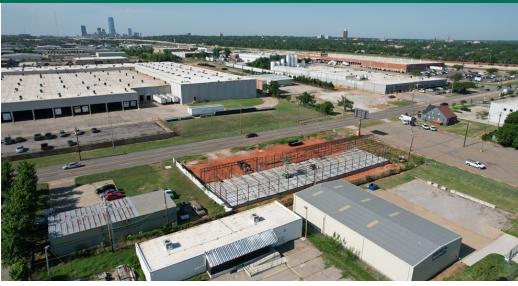

#### **PROPERTY OVERVIEW**

- Brand New Construction in a Prime Location.
- 4 bay doors w/ 14 ft Height
- 3 Phase Power 208V w/ 200 AMPs
- 3/4 Acre
- 11,600 SF of paved surface
- <sup>2022</sup> Proposed 1000 SF office, Change permissible prior to completion