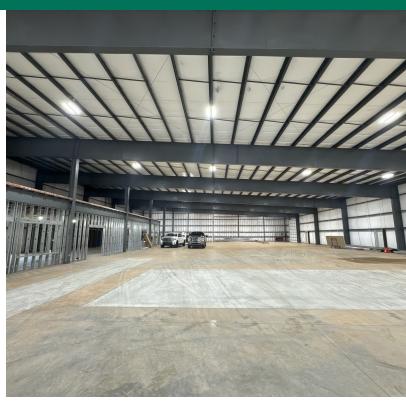

#### PROPERTY DESCRIPTION

Property available for lease near NE Kelley and E Hefner Road. Great opportunity for a sports/entertainment use in North OKC. Close proximity to Broadway Extension with easy access to downtown OKC, Edmond, and much more.

#### **PROPERTY HIGHLIGHTS**

- Building shell Built in 2020. Renovated in 2024
- Ceiling Height: 21' 25'
- Zoning: PUD-1443 / Allows for community commercial use.