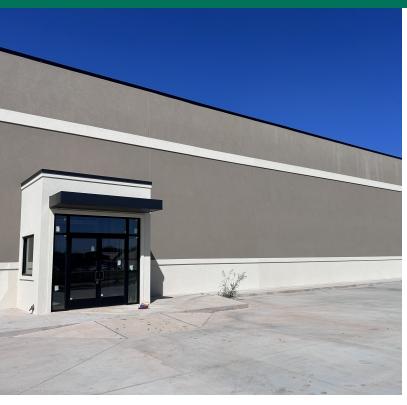

#### PROPERTY DESCRIPTION

Property available for lease near NE Kelley and E Hefner Road. Great opportunity for a sports/entertainment use in North OKC. Close proximity to Broadway Extension with easy access to downtown OKC, Edmond, and much more.

#### **PROPERTY HIGHLIGHTS**

- Building shell Built in 2020. Renovated in 2024
- Ceiling Height: 21' 25'
- Zoning: PUD-1443 / Allows for community commercial use.

#### LOCATION DESCRIPTION

Located near N Kelley Avenue and E Hefner Road. Close proximity to Oklahoma City Sports Center, Dance Unlimited, and the Academy of Classical Christian Studies.