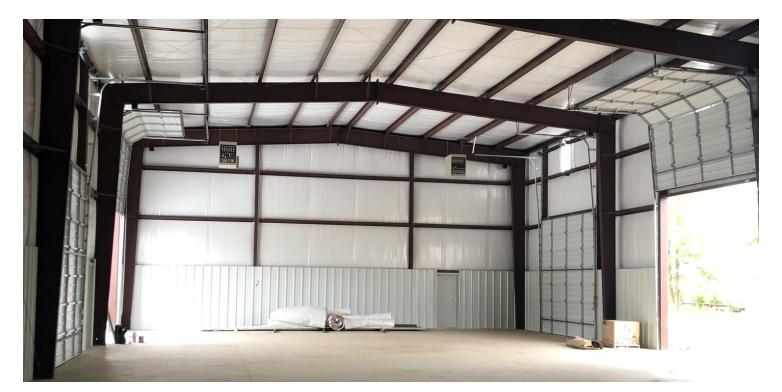

## 11800 S. Meridian

Oklahoma City, OK 73173

| OFFERING SUMMARY |                | PROPERTY OVERVIEW                                                                                            |
|------------------|----------------|--------------------------------------------------------------------------------------------------------------|
| Available SF:    | 8,600 SF       | New 8,600 SF industrial building with 24' clear height, drive through bays and 4 acres graveled/fenced yard. |
|                  |                | PROPERTY HIGHLIGHTS                                                                                          |
| Lease Rate:      | \$8,600 PM NNN | • 8,600 SF Building                                                                                          |
|                  |                | • 24' Clear Height                                                                                           |
|                  |                | • 14' Overhead Doors                                                                                         |
|                  |                | • 4 Sets of Drive Through Bays                                                                               |
|                  |                | • 4 Acres Fenced & Graveled                                                                                  |
| Lot Size:        | 4.0 Acres      | Additional 1 Acre Possible                                                                                   |
|                  |                |                                                                                                              |