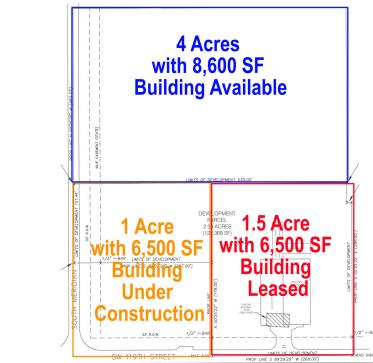

## 11800 S. Meridian

Oklahoma City, OK 73173

| OFFERING SUMMARY |                | PROPERTY OVERVIEW                                                                                            |
|------------------|----------------|--------------------------------------------------------------------------------------------------------------|
| Available SF:    | 8,600 SF       | New 8,600 SF industrial building with 24' clear height, drive through bays and 4 acres graveled/fenced yard. |
|                  |                | PROPERTY HIGHLIGHTS                                                                                          |
| Lease Rate:      | \$8,600 PM NNN | • 8,600 SF Building                                                                                          |
|                  |                | • 24' Clear Height                                                                                           |
|                  |                | • 14' Overhead Doors                                                                                         |
|                  |                | • 4 Sets of Drive Through Bays                                                                               |
|                  |                | • 4 Acres Fenced & Graveled                                                                                  |
| Lot Size:        | 4.0 Acres      | Additional 1 Acre Possible                                                                                   |
|                  |                |                                                                                                              |