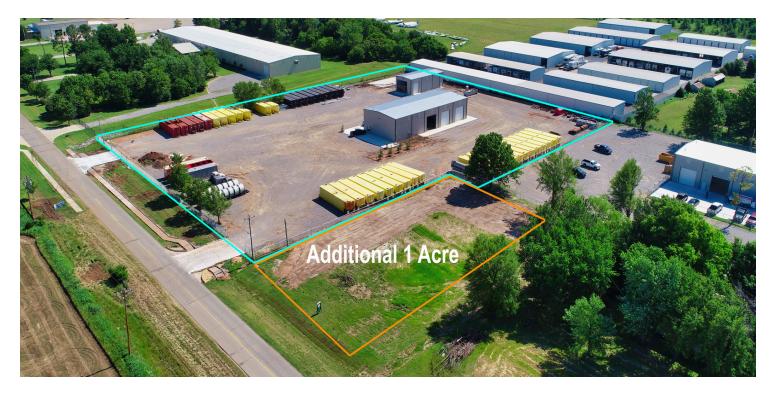

## 11800 S. Meridian

Oklahoma City, OK 73173

| OFFERING SUMMARY |                | PROPERTY OVERVIEW                                                                                            |
|------------------|----------------|--------------------------------------------------------------------------------------------------------------|
| Available SF:    | 8,600 SF       | New 8,600 SF industrial building with 24' clear height, drive through bays and 4 acres graveled/fenced yard. |
|                  |                | PROPERTY HIGHLIGHTS                                                                                          |
| Lease Rate:      | \$8,600 PM NNN | • 8,600 SF Building                                                                                          |
|                  |                | • 24' Clear Height                                                                                           |
|                  |                | • 14' Overhead Doors                                                                                         |
|                  |                | • 4 Sets of Drive Through Bays                                                                               |
|                  |                | • 4 Acres Fenced & Graveled                                                                                  |
| Lot Size:        | 4.0 Acres      | Additional 1 Acre Possible                                                                                   |
|                  |                |                                                                                                              |