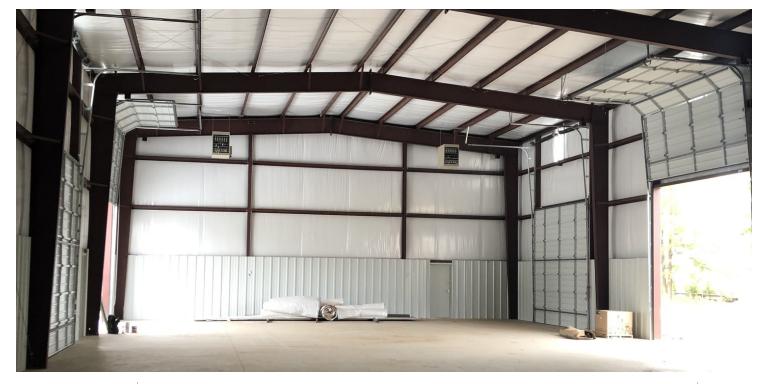

#### PROPERTY OVERVIEW

New 11,700 SF industrial building with 24' clear height, 5 ton bridge crane, drive through bays and 4 acres graveled/fenced yard. Estimated completion will be end of February 2020.

#### **PROPERTY HIGHLIGHTS**

- 11,700 SF Building
- 24' Clear Height
- 5 Ton Bridge Crane
- 14' Overhead Doors
- 4 Sets of Drive Through Bays
- 1,100 SF of Office Space
- 4 Acres Fenced & Graveled

Zoning: I-2