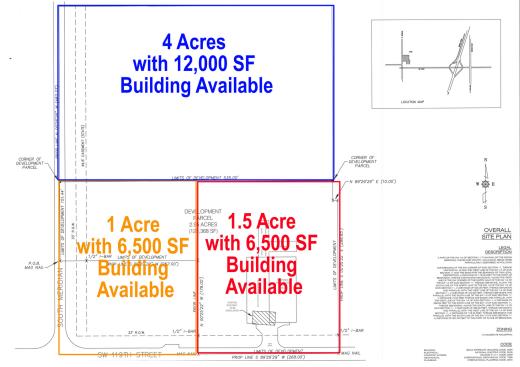

### **OFFERING SUMMARY**

Available SF: 11,700 SF

\$16,000 PM (NNN)

4.0 Acres

#### PROPERTY OVERVIEW

New 11,700 SF industrial building with 24' clear height, 5 ton bridge crane, drive through bays and 4 acres graveled/fenced yard. Estimated completion will be end of February 2020.

#### **PROPERTY HIGHLIGHTS**

- 11,700 SF Building
- 24' Clear Height
- 5 Ton Bridge Crane
- 14' Overhead Doors
- 4 Sets of Drive Through Bays
- 1,100 SF of Office Space
- 4 Acres Fenced & Graveled

Zoning: I-2