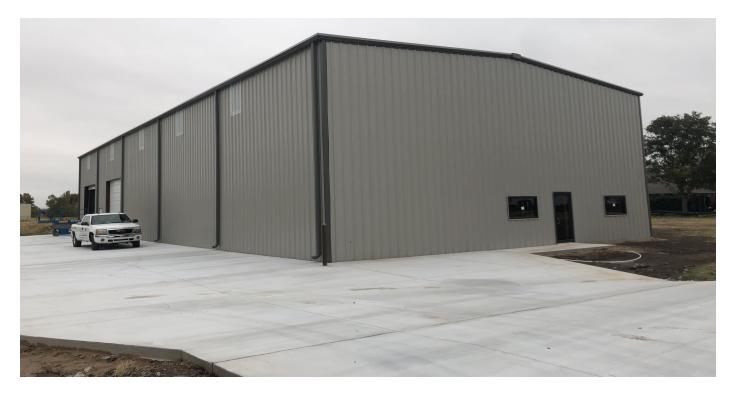

#### PROPERTY OVERVIEW

New 11,700 SF industrial building with 24' clear height, 5 ton bridge crane, drive through bays and 4 acres graveled/fenced yard. Estimated completion will be end of February 2020.

#### **PROPERTY HIGHLIGHTS**

- 11,700 SF Building
- 24' Clear Height
- 5 Ton Bridge Crane
- 14' Overhead Doors
- 4 Sets of Drive Through Bays
- 1,100 SF of Office Space
- 4 Acres Fenced & Graveled

Zoning: I-2