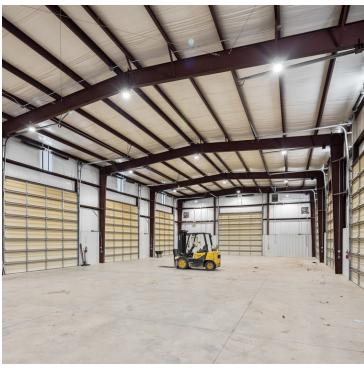

#### **PROPERTY OVERVIEW**

11,000 SF between 3 buildings main building is 6,500 SF with 24' clear height, drive through bays. The second building is 2,400 SF and the third is 2,100 SF. The entire site is 4 acres with fenced and graveled yard.

### **PROPERTY HIGHLIGHTS**

- 11,000 SF Between 3 Building
- 800 SF Office
- 24' Clear Height
- 14' Overhead Doors
- 4 Sets of Drive Through Bays
- 4 Acres Fenced & Graveled

DANNY RIVERA 405.408.5449 drivera@priceedwards.com priceedwards.com ANDREW HOLDER 580.430.5124 aholder@priceedwards.com priceedwards.com