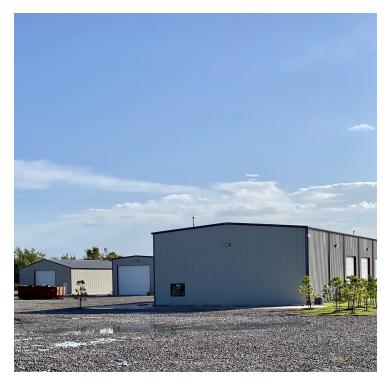

#### **PROPERTY OVERVIEW**

11,000 SF between 3 buildings main building is 6,500 SF with 24' clear height, drive through bays. The second building is 2,400 SF and the third is 2,100 SF. The entire site is 4 acres with fenced and graveled yard.

### **PROPERTY HIGHLIGHTS**

- 11,000 SF Between 3 Building
- 800 SF Office
- 24' Clear Height
- 14' Overhead Doors
- 4 Sets of Drive Through Bays
- 4 Acres Fenced & Graveled

DANNY RIVERA 405.408.5449 drivera@priceedwards.com priceedwards.com ANDREW HOLDER 580.430.5124 aholder@priceedwards.com priceedwards.com