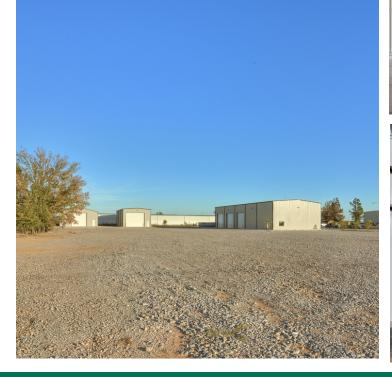

#### **PROPERTY OVERVIEW**

11,000 SF between 3 buildings main building is 6,500 SF with 24' clear height, drive through bays. The second building is 2,400 SF and the third is 2,100 SF. The entire site is 4 acres with fenced and graveled yard.

### **PROPERTY HIGHLIGHTS**

- 11,000 SF Between 3 Building
- 800 SF Office
- 24' Clear Height
- 14' Overhead Doors
- 4 Sets of Drive Through Bays
- 4 Acres Fenced & Graveled

DANNY RIVERA 405.408.5449 drivera@priceedwards.com priceedwards.com ANDREW HOLDER 580.430.5124 aholder@priceedwards.com priceedwards.com