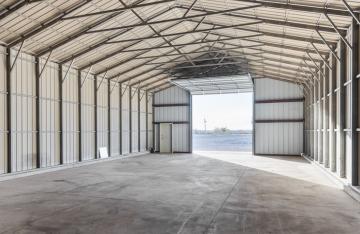

#### **PROPERTY OVERVIEW**

11,000 SF between 3 buildings main building is 6,500 SF with 24' clear height, drive through bays. The second building is 2,400 SF and the third is 2,100 SF. The entire site is 4 acres with fenced and graveled yard.

### **PROPERTY HIGHLIGHTS**

- 11,000 SF Between 3 Building
- 800 SF Office
- 24' Clear Height
- 14' Overhead Doors
- 4 Sets of Drive Through Bays
- 4 Acres Fenced & Graveled

DANNY RIVERA 405.408.5449 drivera@priceedwards.com priceedwards.com ANDREW HOLDER 580.430.5124 aholder@priceedwards.com priceedwards.com