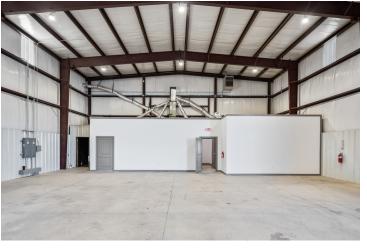

#### **PROPERTY OVERVIEW**

11,000 SF between 3 buildings main building is 6,500 SF with 24' clear height, drive through bays. The second building is 2,400 SF and the third is 2,100 SF. The entire site is 4 acres with fenced and graveled yard.

### **PROPERTY HIGHLIGHTS**

- 11,000 SF Between 3 Building
- 800 SF Office
- 24' Clear Height
- 14' Overhead Doors
- 4 Sets of Drive Through Bays
- 4 Acres Fenced & Graveled

DANNY RIVERA 405.408.5449 drivera@priceedwards.com priceedwards.com ANDREW HOLDER 580.430.5124 aholder@priceedwards.com priceedwards.com