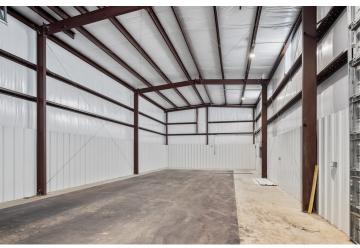

#### **PROPERTY OVERVIEW**

11,000 SF between 3 buildings main building is 6,500 SF with 24' clear height, drive through bays. The second building is 2,400 SF and the third is 2,100 SF. The entire site is 4 acres with fenced and graveled yard.

### **PROPERTY HIGHLIGHTS**

- 11,000 SF Between 3 Building
- 800 SF Office
- 24' Clear Height
- 14' Overhead Doors
- 4 Sets of Drive Through Bays
- 4 Acres Fenced & Graveled

DANNY RIVERA 405.408.5449 drivera@priceedwards.com priceedwards.com ANDREW HOLDER 580.430.5124 aholder@priceedwards.com priceedwards.com