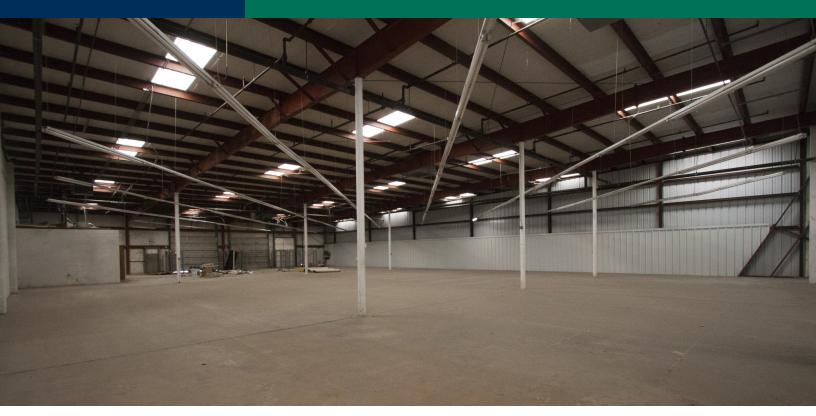

### **INDUSTRIAL SPACE NOW AVAILABLE**

Available SF: 10,000 SF

Lease Rate: \$4.75 SF/yr (MG)

Building Size: 112,500 SF

Clear Height: 14' side, 16.5' center

Zoning:

#### **PROPERTY OVERVIEW**

- 2 10' x 10' dock doors
- 1 10' x 7' dock door
- 3 phase, 400 amps, 240 v.a.c.
- Building is sprinklered

MARK PATTON 405.843.7474 mpatton@priceedwards.com priceedwards.com

CODY BEAT 405.239.1235 cbeat@priceedwards.com priceedwards.com