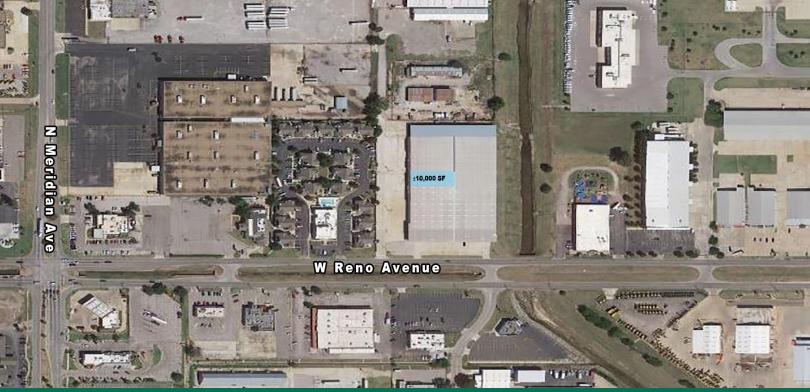

## **LOCATION OVERVIEW**

Located just two blocks from I-40, and only a block off Meridian Ave., this property offers great exposure and access to the interstate highway system.