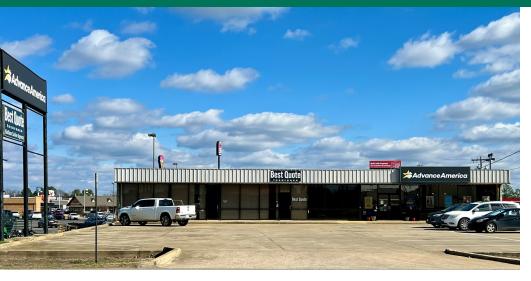

## 120 - 124 RADIO ROAD

120 RADIO ROAD, DURANT, OK 74701

#### PROPERTY DESCRIPTION

Located at the bustling intersection of Main Street and Radio Road in Durant, Oklahoma, this small shop strip center offers a prime opportunity for businesses to thrive. With prominent retailers like Boot Barn, Harbor Freight, Big Lots, Boomgaars, and Chili's Bar & Grill nearby, the center benefits from high foot traffic and visibility.

The available space on the north end cap comprises approximately 1,150 square feet, featuring a versatile open floor plan and an office area. Additionally, a neighboring office premises of around 1,850 square feet will become available in Spring 2024, presenting further leasing opportunities.