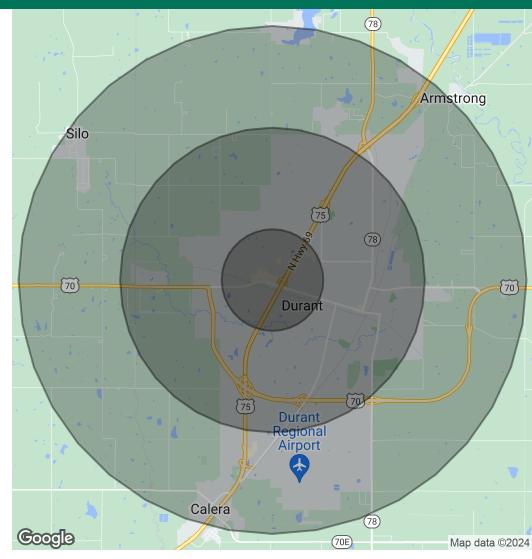

## 120 RADIO ROAD, DURANT, OK 74701

| 1 MILE   | 3 MILES                                | 5 MILES                                                                        |
|----------|----------------------------------------|--------------------------------------------------------------------------------|
| 2,844    | 17,660                                 | 25,109                                                                         |
| 37.0     | 33.1                                   | 34.3                                                                           |
| 35.8     | 31.9                                   | 33.0                                                                           |
| 38.0     | 35.0                                   | 36.3                                                                           |
| 1 MILE   | 3 MILES                                | 5 MILES                                                                        |
| 1,173    | 7,360                                  | 10,276                                                                         |
| 2.4      | 2.4                                    | 2.4                                                                            |
| \$57,423 | \$54,332                               | \$57,152                                                                       |
|          |                                        |                                                                                |
|          | 2,844 37.0 35.8 38.0  1 MILE 1,173 2.4 | 2,844 17,660 37.0 33.1 35.8 31.9 38.0 35.0  1 MILE 3 MILES 1,173 7,360 2.4 2.4 |