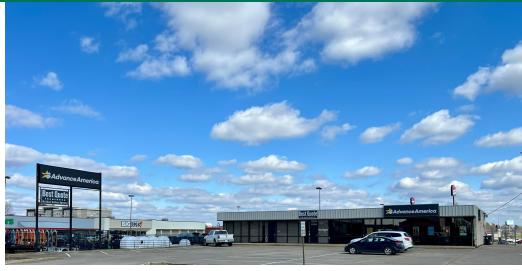

## 120 - 124 RADIO ROAD

120 RADIO ROAD, DURANT, OK 74701

#### PROPERTY DESCRIPTION

Located at the bustling intersection of Main Street and Radio Road in Durant, Oklahoma, this small shop strip center offers a prime opportunity for businesses to thrive. With prominent retailers like Boot Barn, Harbor Freight, Big Lots, Boomgaars, and Chili's Bar & Grill nearby, the center benefits from high foot traffic and visibility.

The available space on the north end cap comprises approximately 1,150 square feet, featuring a versatile open floor plan and an office area. Additionally, a neighboring office premises of around 1,850 square feet will become available in Spring 2024, presenting further leasing opportunities.