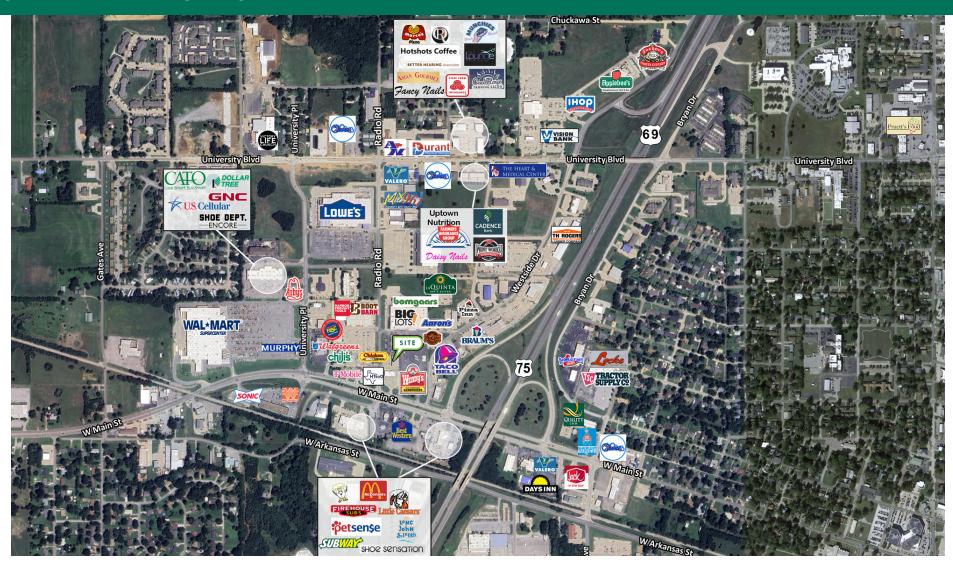

#### PROPERTY DESCRIPTION

Located at the bustling intersection of Main Street and Radio Road in Durant, Oklahoma, this small shop strip center offers a prime opportunity for businesses to thrive. With prominent retailers like Boot Barn, Harbor Freight, Big Lots, Boomgaars, and Chili's Bar & Grill nearby, the center benefits from high foot traffic and visibility.

## 120 - 124 RADIO ROAD