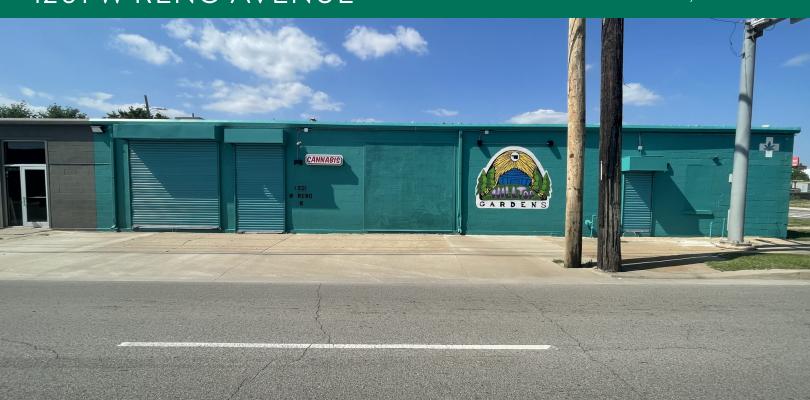

#### PROPERTY DESCRIPTION

For Lease: 4,000 SF previous retail Medical Dispensary. Located just south of the Oklahoma City boulevard north of the Farmers Market district.. Zoned I-2 with DP overlay.

#### PROPERTY HIGHLIGHTS

• Available Space: 4,000 SF

• Rate: \$10-\$14/NNN

• Zoning: I-2 with DP overlay

• 15 Parking Spaces

• Traffic counts on Reno: Avg. 9,787 VPD