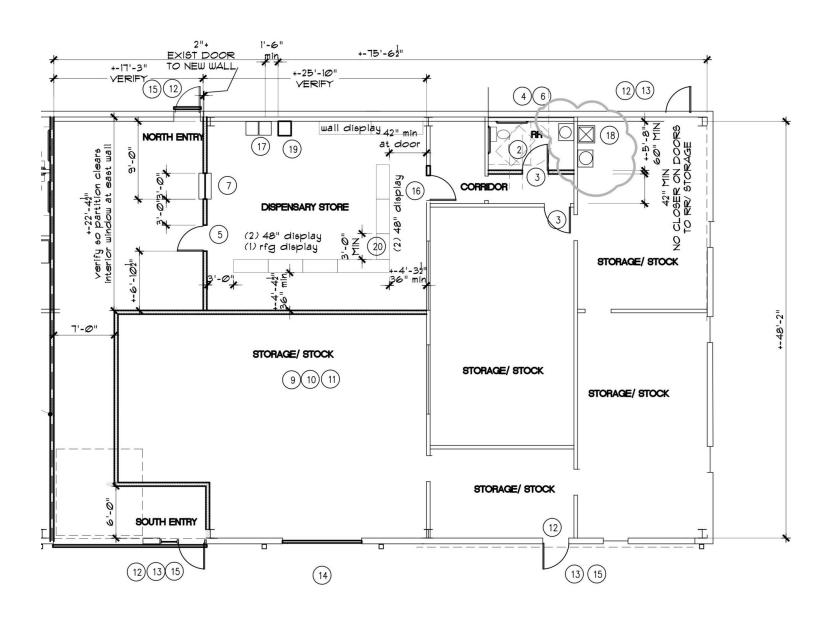

#### PROPERTY DESCRIPTION

For Lease: 4,000 SF previous retail Medical Dispensary. Located just south of the Oklahoma City boulevard north of the Farmers Market district. Zoned I-2 with DP overlay.

#### PROPERTY HIGHLIGHTS

• Available Space: 4,000 SF

• Rate: \$10-\$14/NNN

• Zoning: I-2 with DP overlay

• 15 Parking Spaces

• Traffic counts on Reno: Avg. 9,787 VPD

#### **OFFERING SUMMARY**

| Lease Rate:       |          | \$10.00 - 14. | 00SF/yr (NNN) |
|-------------------|----------|---------------|---------------|
|                   |          |               |               |
| Available SF:     |          |               | 4,000 SF      |
|                   |          |               |               |
| Lot Size:         |          |               | 0.34 Acres    |
|                   |          |               |               |
| Building Size:    |          |               | 5,500 SF      |
|                   |          |               |               |
|                   |          |               |               |
| DEMOGRAPHICS      | 1 MILE   | 3 MILES       | 5 MILES       |
| Total Households  | 1,824    | 32,328        | 89,780        |
| Total Population  | 6,673    | 86,797        | 229,362       |
| Average HH Income | \$32,182 | \$41,228      | \$41,715      |
|                   |          |               | 07122013      |