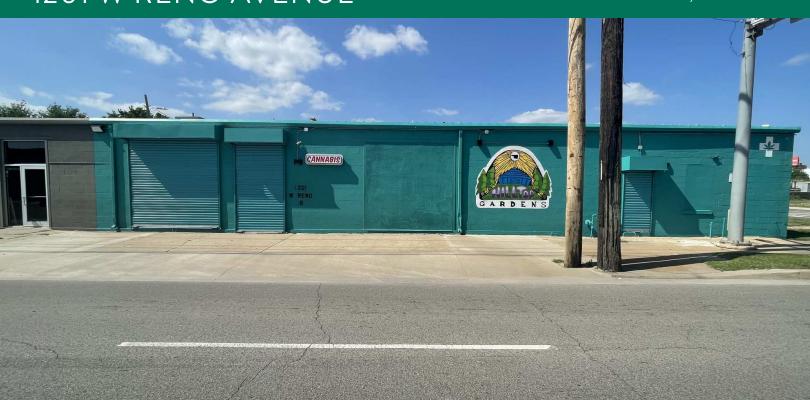

#### PROPERTY DESCRIPTION

For Lease: 4,000 SF previous retail Medical Dispensary. Located just south of the Oklahoma City boulevard north of the Farmers Market district. Zoned I-2 with DP overlay.

#### PROPERTY HIGHLIGHTS

• Available Space: 4,000 SF

• Rate: \$10-\$14/NNN

• Zoning: I-2 with DP overlay

• 15 Parking Spaces

• Traffic counts on Reno: Avg. 9,787 VPD