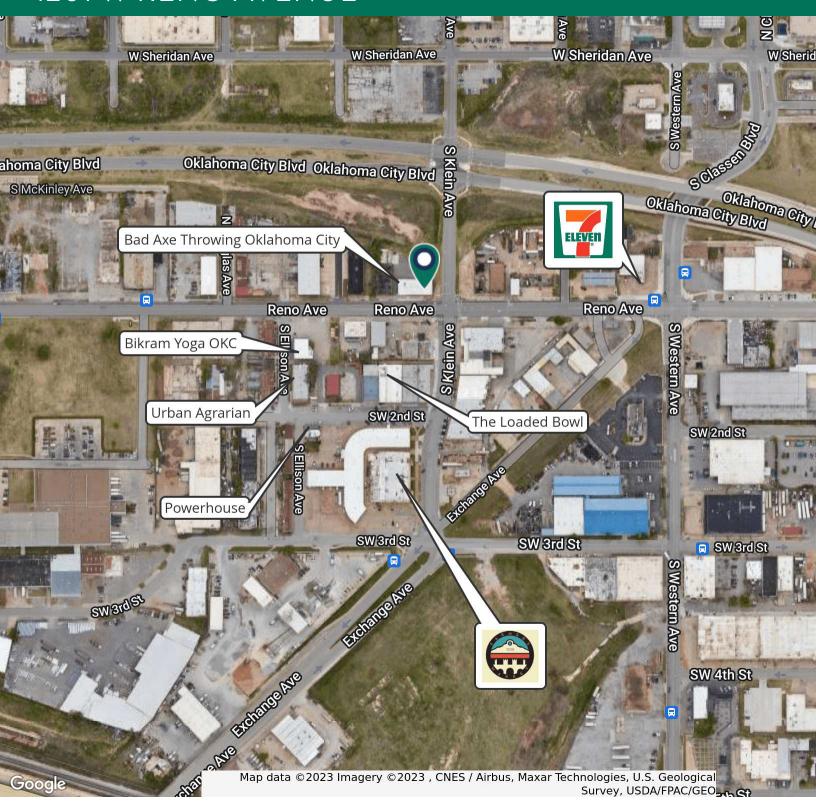

| Building Size:    |          |               | 5,500 SF      |
|                   |          |               |               |
|                   |          |               |               |
| DEMOGRAPHICS      | 1 MILE   | 3 MILES       | 5 MILES       |
| Total Households  | 1,824    | 32,328        | 89,780        |
| Total Population  | 6,673    | 86,797        | 229,362       |
| Average HH Income | \$32,182 | \$41,228      | \$41,715      |
|                   |          |               | 07122013      |

### **AARON DIEHL**

adiehl@priceedwards.com 0: 405.651.3308

## PRICE EDWARDS AND CO.



1201 W RENO AVENUE

OKLAHOMA CITY, OK 73106



### **AARON DIEHL**

adiehl@priceedwards.com 0: 405.651.3308

# PRICE EDWARDS AND CO.



### 1201 W RENO AVENUE

### OKLAHOMA CITY, OK 73106



### **AARON DIEHL**

adiehl@priceedwards.com 0: 405.651.3308