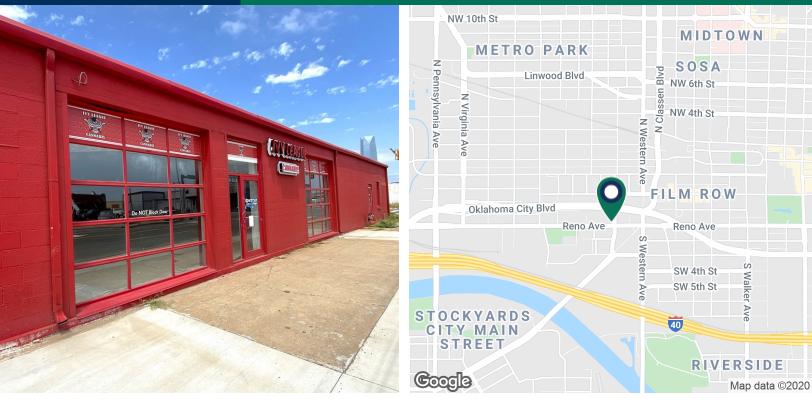

# PRICE EDWARDS

Medical Marijuna Dispensary - For Lease 1201 W Reno Avenue, Oklahoma City, OK 73106

#### **PROPERTY OVERVIEW**

For Lease: 4,000 SF of retail space that is partially built out for a Medical Marijuana Dispensary. Located just south of the Oklahoma City boulevard north of the Farmers Market district, the space is currently built out with approximately 2,000 of Show room space, an additional 800 SF of display for a small grow operation, with additional storage and office space. Some TI available too finish buildout. Zoned I-2 with DP overlay. Available for occupancy in early August 2020.

#### **PROPERTY HIGHLIGHTS**

- Available Space: 4,000 SF
- Zoning: I-2 with DP overlay
- Partially Built out
- Available for Medical Marijuana Dispensary
- New epoxy floors

AARON DIEHL 405.843.7474 x255 adiehl@priceedwards.com priceedwards.com