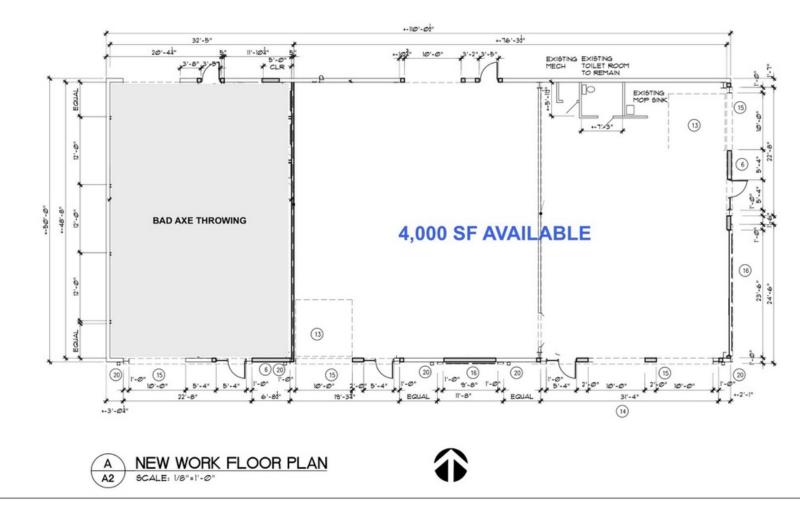

#### **OFFERING SUMMARY**

| Lease Rate:    | \$16.00 - 18.00 SF/yr (NNN) |  |
|----------------|-----------------------------|--|
| Building Size: | 5,500 SF                    |  |
| Available SF:  | 4,000 SF                    |  |
| Lot Size:      | 0.34 Acres                  |  |
| Zoning:        | I-2, DP Overlay             |  |

#### **PROPERTY OVERVIEW**

For Lease: 4,000 SF of retail space that is partially built out for a Medical Marijuana Dispensary. Located just south of the Oklahoma City boulevard north of the Farmers Market district, the space is currently built out with approximately 2,000 of Show room space, an additional 800 SF of display for a small grow operation, with additional storage and office space. Some TI available too finish buildout. Zoned I-2 with DP overlay. Available for occupancy in early August 2020.

#### **PROPERTY HIGHLIGHTS**

- Available Space: 4,000 SF
- Zoning: I-2 with DP overlay
- Partially Built out
- Available for Medical Marijuana Dispensary
- New epoxy floors

AARON DIEHL 405.843.7474 x255 adiehl@priceedwards.com priceedwards.com