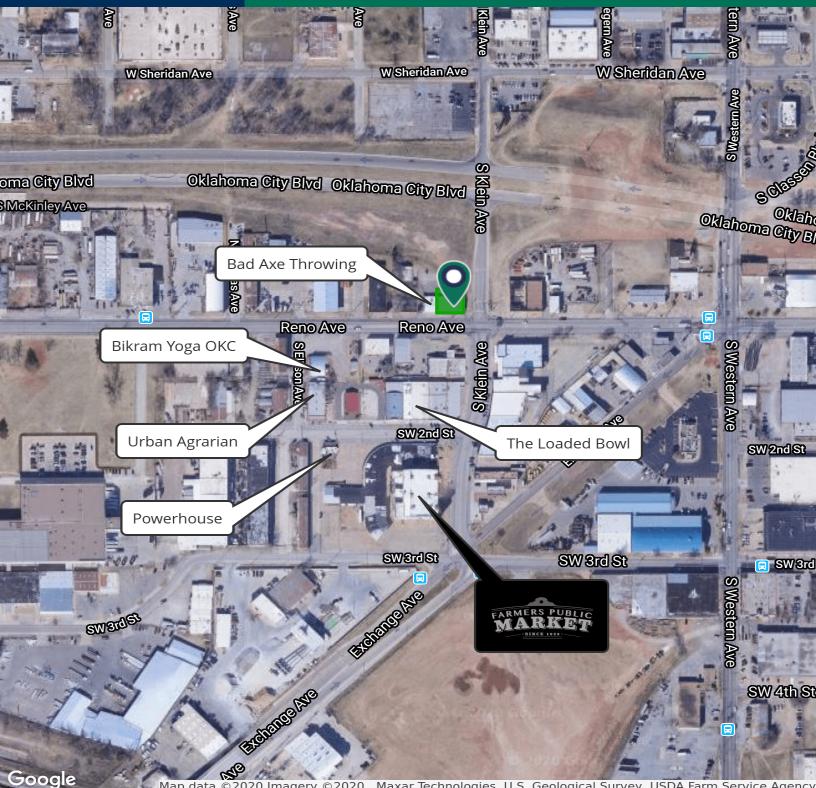

### PRICE **EDWARDS** ΑΝΟ СΟΜΡΑΝΥ

Medical Marijuna Dispensary - For Lease 1201 W Reno Avenue, Oklahoma City, OK 73106

Map data ©2020 Imagery ©2020, Maxar Technologies, U.S. Geological Survey, USDA Farm Service Agenc