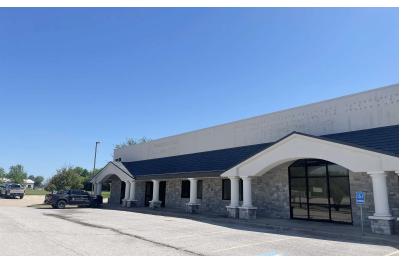

### 1202 BROOKVIEW DRIVE

ARDMORE, OK 73401

#### PROPERTY DESCRIPTION

This high-profile property is located along 12th Avenue NW, the main retail corridor of Ardmore, Oklahoma, and home to the city's most concentrated cluster of national retailers. Immediately adjacent to the newly opened Albertson's grocery store, this site offers unparalleled visibility and access within the market's most active commercial zone.

The property includes additional land that offers flexibility for a build-to-suit opportunity. This allows for future construction to accommodate a larger tenant footprint while incorporating the existing structure, creating a customized solution for expanding retailers or those establishing a new presence in the Ardmore market. The building can also be demised to accommodate multiple tenants, providing versatility for a range of retail or service-oriented uses.

#### OFFERING SUMMARY

| Lease Rate:      | Negotiable |
|------------------|------------|
| Number of Units: | 1          |
| Available SF:    | 9,026 SF   |
| Lot Size:        | 1.94 Acres |
| Building Size:   | 9,026 SF   |