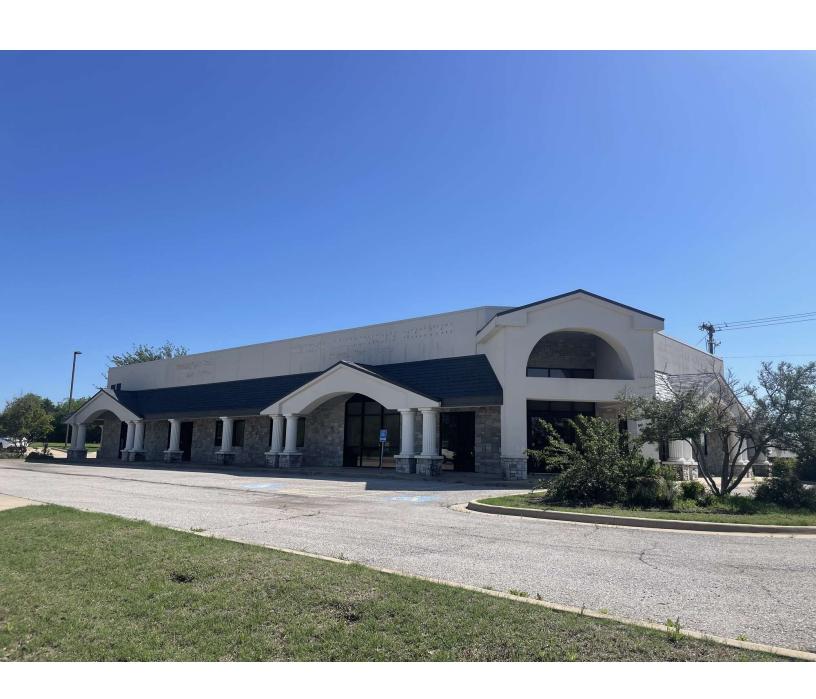

### 1202 BROOKVIEW DRIVE

ARDMORE, OK 73401

#### PROPERTY DESCRIPTION

This high-profile property is located along 12th Avenue NW, the main retail corridor of Ardmore, Oklahoma, and home to the city's most concentrated cluster of national retailers. Immediately adjacent to the newly opened Albertson's grocery store, this site offers unparalleled visibility and access within the market's most active commercial zone.

Ardmore is strategically positioned halfway between Dallas and Oklahoma City along Interstate 35, making it a vital midpoint for commuter traffic, tourism, and regional travel. The city continues to thrive as a regional economic and retail hub, attracting major national brands thanks to its strong infrastructure, steady population growth, and high traffic volumes.