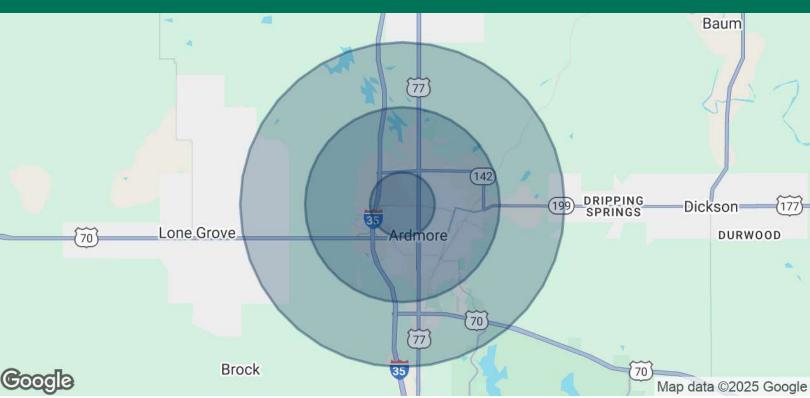

### 1202 BROOKVIEW DRIVE 1202 BROOKVIEW DR ARDMORE, OK 73401

| POPULATION                            | 1 MILE          | 3 MILES              | 5 MILES |
|---------------------------------------|-----------------|----------------------|---------|
| Total Population                      | 5,161           | 23,259               | 27,892  |
| Average Age                           | 42              | 41                   | 41      |
| Average Age (Male)                    | 39              | 40                   | 40      |
| Average Age (Female)                  | 44              | 42                   | 42      |
|                                       |                 |                      |         |
| HOUSEHOLDS & INCOME                   | 1 MILE          | 3 MILES              | 5 MILES |
| HOUSEHOLDS & INCOME  Total Households | 1 MILE<br>2,208 | <b>3 MILES</b> 9,417 | 5 MILES |
|                                       |                 |                      |         |
| Total Households                      | 2,208           | 9,417                | 11,115  |

Demographics data derived from AlphaMap

05062025