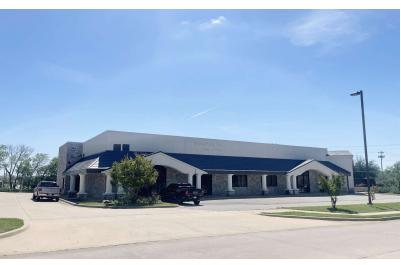

### 1202 BROOKVIEW DRIVE

1202 BROOKVIEW DR ARDMORE, OK 73401

#### PROPERTY DESCRIPTION

This high-profile property is located along 12th Avenue NW, the main retail corridor of Ardmore, Oklahoma, and home to the city's most concentrated cluster of national retailers. Immediately adjacent to the newly opened Albertson's grocery store, this site offers unparalleled visibility and access within the market's most active commercial zone.

The property includes additional land that offers flexibility for a build-to-suit opportunity. This allows for future construction to accommodate a larger tenant footprint while incorporating the existing structure, creating a customized solution for expanding retailers or those establishing a new presence in the Ardmore market. The building can also be demised to accommodate multiple tenants, providing versatility for a range of retail or service-oriented uses.

#### OFFERING SUMMARY

| Lease Rate:      | Negotiable |
|------------------|------------|
| Number of Units: | 1          |
| Available SF:    | 9,026 SF   |
| Lot Size:        | 1.94 Acres |
| Building Size:   | 9,026 SF   |