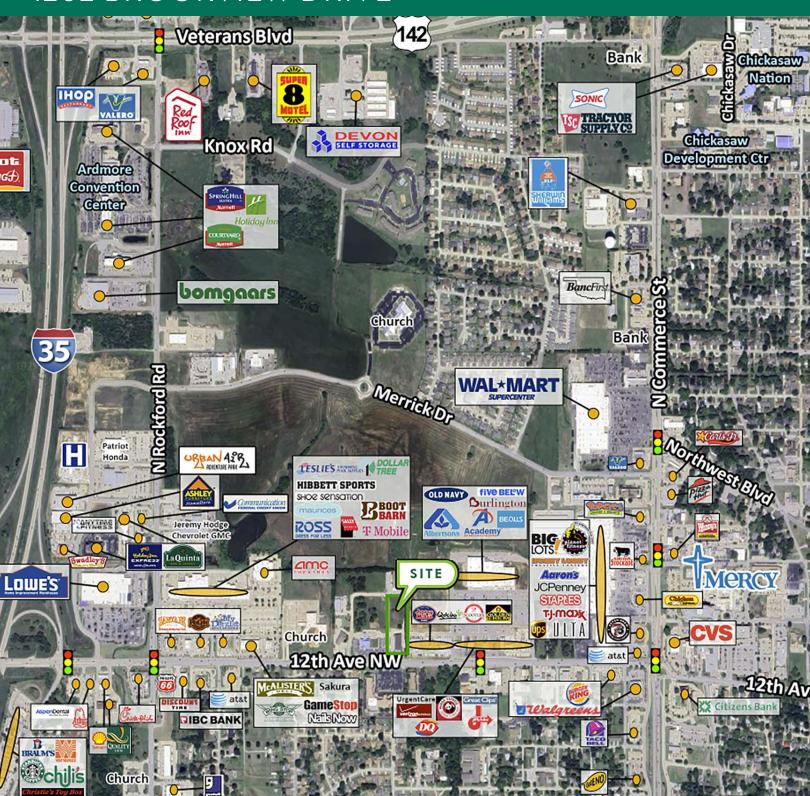

#### PROPERTY DESCRIPTION

This high-profile property is located along 12th Avenue NW, the main retail corridor of Ardmore, Oklahoma, and home to the city's most concentrated cluster of national retailers. Immediately adjacent to the newly opened Albertson's grocery store, this site offers unparalleled visibility and access within the market's most active commercial zone.

The property includes additional land that offers flexibility for a build-to-suit opportunity. This allows for future construction to accommodate a larger tenant footprint while incorporating the existing structure, creating a customized solution for expanding retailers or those establishing a new presence in the Ardmore market. The building can also be demised to accommodate multiple tenants, providing versatility for a range of retail or service-oriented uses.

In addition, the site is well suited for a long-term ground lease, ideal for national tenants or developers seeking a premium location in a high-growth trade area.

#### OFFERING SUMMARY

| Lease Rate:      | Negotiable |
|------------------|------------|
| Number of Units: | 1          |
| Available SF:    | 9,026 SF   |
| Lot Size:        | 1.94 Acres |
| Building Size:   | 9,026 SF   |