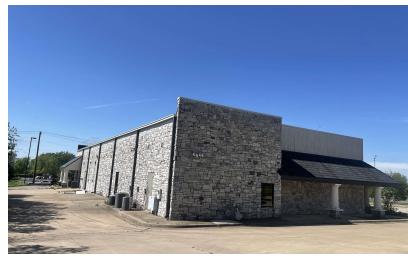

#### PROPERTY DESCRIPTION

This high-profile property is located along 12th Avenue NW, the main retail corridor of Ardmore, Oklahoma, and home to the city's most concentrated cluster of national retailers. Immediately adjacent to the newly opened Albertson's grocery store, this site offers unparalleled visibility and access within the market's most active commercial zone.

The property includes additional land that offers flexibility for a build-to-suit opportunity. This allows for future construction to accommodate a larger tenant footprint while incorporating the existing structure, creating a customized solution for expanding retailers or those establishing a new presence in the Ardmore market. The building can also be demised to accommodate multiple tenants, providing versatility for a range of retail or service-oriented uses.

#### OFFERING SUMMARY

| Lease Rate:      | Negotiable |
|------------------|------------|
| Number of Units: | 1          |
| Available SF:    | 9,026 SF   |
| Lot Size:        | 1.94 Acres |
| Building Size:   | 9,026 SF   |