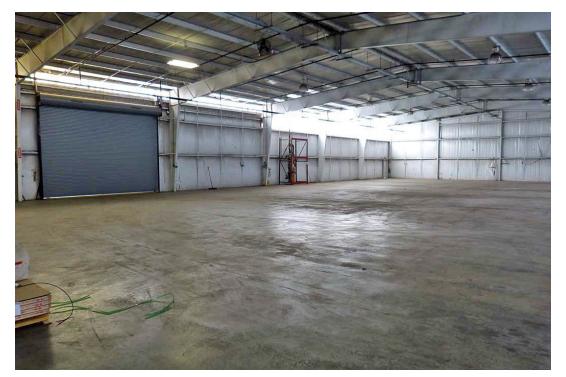

## INDUSTRIAL SPACE NOW AVAILABLE

| Lease Rate:        | \$4,800.00 per month   |
|--------------------|------------------------|
| Building Size:     | 11,700 SF              |
| Office Area        | No Office              |
| Grade Level Doors: | One 18 ft. X 14 ft.    |
| Clear Height       | 16 ft. to 20 ft.       |
| Electrical Power:  | 208V 75kVA transformer |
| Shop Lighting      | T-5 & Mercury Vapor    |
| Sprinker:          | Wet System             |

#### PROPERTY OVERVIEW

Metal building with gated access and covered loading area.