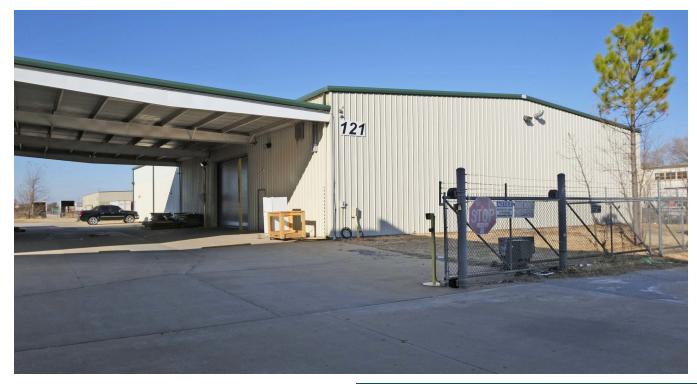

#### PROPERTY OVERVIEW

Metal building with gated access and covered loading area.

# INDUSTRIAL SPACE FOR LEASE

121 N. Ann Arbor Oklahoma City, OK 73127