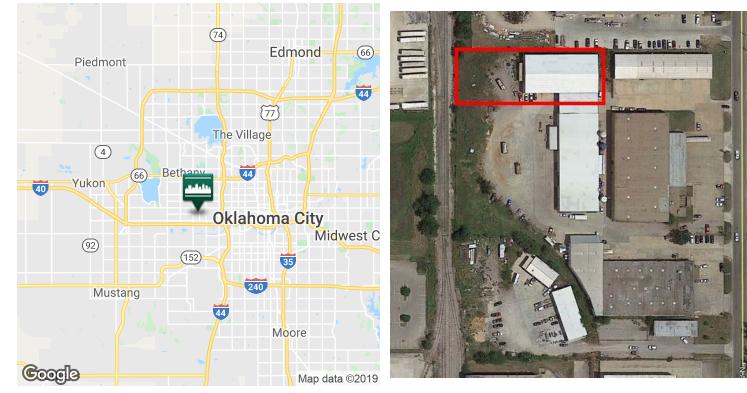

#### LOCATION OVERVIEW

4-way interchanges with I-40 at Meridian and MacArthur, one-half mile from location.